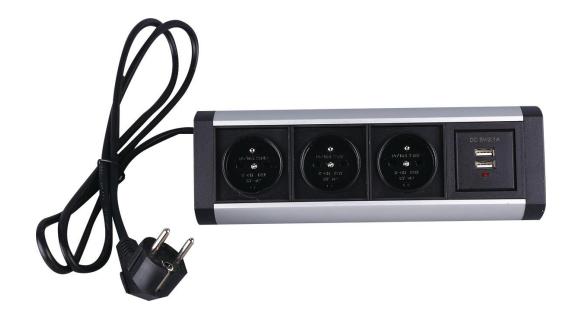

### **Product image/picture**

Model: FZ-TB-B

Brand Name: Safewire or OEM brand

Place of origin: Zhejiang, Wenzhou, China

Rated Current: 16A

Type: desktop socket Current Type: AC

HS Code: 8536690000 Frequency:50Hz~60Hz

Grounding: Standard grounding Voltage:250V

Color :Black/Silver Market standard: Customized

Wenzhou Safewire Electric Co.,Ltd.

No.152 Xingguang Road, Xingguang industry zone, Liushi town, Yueqing, Wenzhou,China ,325604

Tel:0086-577-61725369; Email:info@safewirele.com;

www.safewirele.com

| Serial No. | Parameter                           | Description                                 |
|------------|-------------------------------------|---------------------------------------------|
| 1          | Panel Material                      | Aluminum alloy/PC                           |
| 2          | Surface finish                      | Painted/Brushed Oxygenated                  |
| 3          | Capacity of modules /Interface size | 50*50mm black modules/45*45mm white modules |
| 4          | Cable length                        | 1.5m, 2m,3m or required length              |
| 5          | Available modules                   | 6/8/10 ways modules                         |
| 6          | Plug and cable wire                 | GST 3 pole socket or power plug cable       |