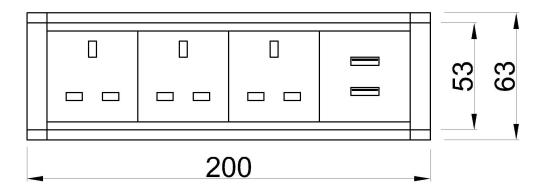

@safewirele.com;

www.safewirele.com

#### **Application:**

























- Office and education
- Industry and Engineering
- Presentation and retail;
- Orientation and safety;
- Transit areas and parking;
- Hotels, hospitality and wellness;
- Health, sport and leisure;
- Art and culture;

#### Features:

- 1) Double function switch combine indicator and control;
- 2) Wall mounting facility is optional;
- 3). Support wide range of power and data accessories available to meet all requirements;
- 4). The length of product & cord cable are customized by requirement.

### **Product Show:**





No.152 Xingguang Road, Xingguang industry zone, Liushi town, Yueqing, Wenzhou,China ,325604 Tel:0086-577-61725369; Email:info@safewirele.com;

www.safewirele.com

# FZ-TB-B Outline drawing:



Available sockets or modules types:

### **SAFEWIRE**

45 Type Function Accessories



Other specification should be subject to confirmation from Safewire