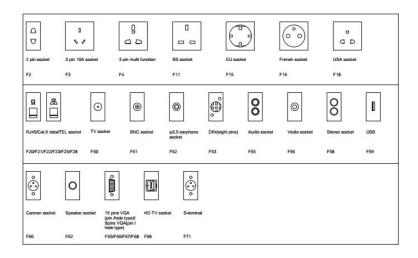

# FZ-TB-B Outline drawing:

Available sockets or modules types:

### **SAFEWIRE**

45 Type Function Accessories

Other specification should be subject to confirmation from Safewire