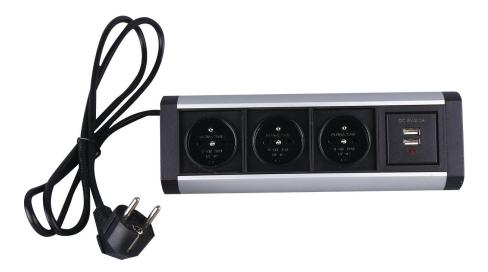

### **Product image/picture**

Model: FZ-TB-B

Brand Name: Safewire or OEM brand

Place of origin: Zhejiang, Wenzhou, China

Rated Current: 16A

Type: desktop socket Current Type: AC

HS Code: 8536690000 Frequency:50Hz~60Hz

Grounding: Standard grounding Voltage:250V

Color :Black/Silver Market standard: Customized

Wenzhou Safewire Electric Co.,Ltd.

No.152 Xingguang Road, Xingguang industry zone, Liushi town, Yueqing, Wenzhou,China ,325604

Tel:0086-577-61725369; Email:info@safewirele.com;

www.safewirele.com

| Serial No. | Parameter                           | Description                                 |
|------------|-------------------------------------|---------------------------------------------|
| 1          | Panel Material                      | Aluminum alloy/PC                           |
| 2          | Surface finish                      | Painted/Brushed Oxygenated                  |
| 3          | Capacity of modules /Interface size | 50*50mm black modules/45*45mm white modules |
| 4          | Cable length                        | 1.5m, 2m,3m or required length              |
| 5          | Available modules                   | 6/8/10 ways modules                         |
| 6          | Plug and cable wire                 | GST 3 pole socket or power plug cable       |