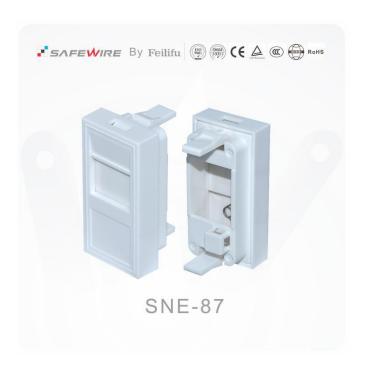

# SPECIFICATION SHEET

PRODUCT NAME: 22.5\*45mm Shutter

PRODUCT No.: SNE-87

ADD: 152 xinguang industrial zone, yueqing city, zhejiang province

(TEL):0086-577-62799688 (E-mail): info@safewirele.com (WEB): http://www.safewirele.c

### **Product Description**

| Item No.                | S-NE-87                              |
|-------------------------|--------------------------------------|
| No. of Connecting Ports | Single port                          |
| Optional Modules        | Keystone or SC, ST, FC fibre adaptor |
| Series                  | F series                             |
| Size                    | 22.5*45mm                            |
| Brand                   | Safewire                             |
| Angle                   | 90°                                  |
| Material                | Panel: ABS                           |
| Color                   | White/Black optional                 |
| Packaging Details       | 100pcs/box,1000pcs/carton            |

### **Features**

Shutter without back box and is commonly used as a snap in accessory for wall plates, available for keystone & fibre adaptors in  $90^{\circ}$  angled. The Shutter inserts into the wall opening, flexible tabs bend up to secure the shutter to the opening. Angled shutters for floor boxes also available in  $90^{\circ}$ .