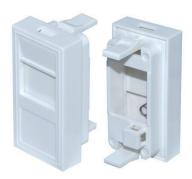

# **Product Show:**

### **Features**

Shutter without back box and is commonly used as a snap in accessory for wall plates, available for keystone & fibre adaptors in  $90^{\circ}$  angled. The Shutter inserts into the wall opening, flexible tabs bend up to secure the shutter to the opening. Angled shutters for floor boxes also available in  $90^{\circ}$ .

Designed to fit the 45\*45mm face plates and patch panel/floor box and accept any RJ-Keystone