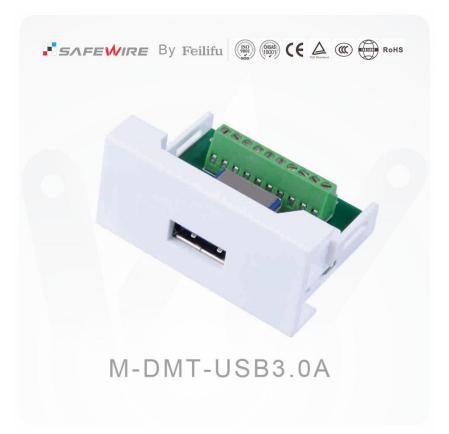

# PRODUCT NAME:USB socketsPRODUCT No.:M-DMT-USB3.0A

ADD: 152 xinguang industrial zone, yueqing city, zhejiang province

- (TEL) :0086-577-62799688
- (E-mail) : info@safewirele.com
- (WEB): http://www.safewirele.com

#### **Product Description**

| Item No.  | M-DMT-USB3.0A          |
|-----------|------------------------|
| Туре      | USB 3.0A with terminal |
| Brand     | Safewire               |
| Size      | 22.5*45mm              |
| Material  | ABS                    |
| Degree    | 180°                   |
| Color     | White/Black optional   |
| Storage   | -40°C to 70°C          |
| operation | -10℃ to 60℃            |

### **Product Show:**