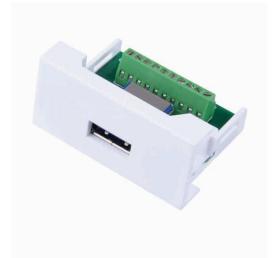

D: 152 xinguang industrial zone, yueqing city, zhejiang province

- (TEL) :0086-577-62799688
- (E-mail) : info@safewirele.com
- (WEB): http://www.safewirele.com



Wenzhou Safewire Electric Co.,Ltd.

2<sup>nd</sup> floor, Wealth Garden, Liushi Town, Yueqing city,Wenzhou,Zhejiang,China Tel:0086-577-61725369; Email:info@safewirele.com; www.safewirele.com

#### **Product Description**

| Item No.  | M-DMT-USB3.0A          |
|-----------|------------------------|
| Туре      | USB 3.0A with terminal |
| Brand     | Safewire               |
| Size      | 22.5*45mm              |
| Material  | ABS                    |
| Degree    | 180°                   |
| Color     | White/Black optional   |
| Storage   | -40°C to 70°C          |
| operation | -10℃ to 60℃            |

### **Product Show:**



#### Feature

\*USB 3.0 Type A Female Connector

\*With Panel Mount keystone jack

\*Join two USB 3.0 Type-A Male connectors with this coupler connector.

- \*Coupler Adapter for Wall Plate Panel
- \*Support plug and play.Compatible with USB3.0 ,2.0,1.1



Wenzhou Safewire Electric Co., Ltd.

2<sup>nd</sup> floor, Wealth Garden, Liushi Town, Yueqing city,Wenzhou,Zhejiang,China Tel:0086-577-61725369; Email:info@safewirele.com; www.safewirele.com

#### **Application:**

Connects equipment with USB ports like a PC, Mac, desktop, laptop, notebook, media player, USB external hard drive, AV receiver or other equipment with USB ports with the cables concealed behind the wall via wall plates

#### **Installation Tips**

Hook the bottom lip into the cut-out while holding the keystone insert at a