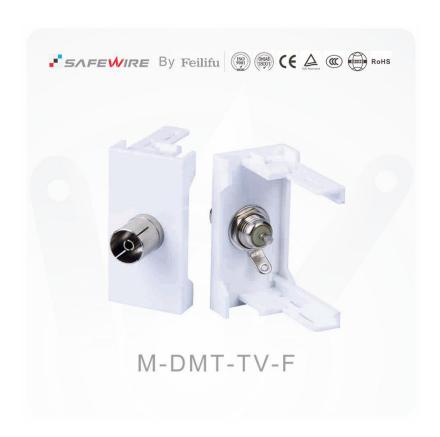

# SPECIFICATION SHEET

PRODUCT NAME: TV sockets

PRODUCT No.: M-DMT-TV-F

ADD: 152 xinguang industrial zone, yueqing city, zhejiang province

(TEL):0086-577-62799688
(E-mail): info@safewirele.com
(WEB): http://www.safewirele.com

### **Product Description**

| Item No.  | M-DMT-TV-F           |
|-----------|----------------------|
| Туре      | Female               |
| Brand     | Safewire             |
| Size      | 22.5*45mm            |
| Material  | ABS                  |
| Degree    | 180°                 |
| Color     | White/Black optional |
| Storage   | -40°C to 70°C        |
| operation | -10℃ to 60℃          |