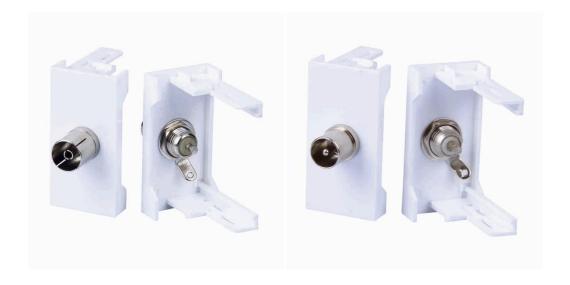

UCT No.: M-DMT-TV-F



ADD: 152 xinguang industrial zone, yueqing city, zhejiang province

(TEL):0086-577-62799688
(E-mail): info@safewirele.com
(WEB): http://www.safewirele.com



### Wenzhou Safewire Electric Co.,Ltd.

2<sup>nd</sup> floor, Wealth Garden, Liushi Town, Yueqing city,Wenzhou,Zhejiang,China Tel:0086-577-61725369; Email:info@safewirele.com;

www.safewirele.com

### **Product Description**

| Item No.  | M-DMT-TV-F           |
|-----------|----------------------|
| Туре      | Female               |
| Brand     | Safewire             |
| Size      | 22.5*45mm            |
| Material  | ABS                  |
| Degree    | 180°                 |
| Color     | White/Black optional |
| Storage   | -40°C to 70°C        |
| operation | -10℃ to 60℃          |

## **Product Show:**



### **Feature**

- 1. High grade fireproof PC material panel, high temperature resistance and durable.
- 2. Easy to install and safety



#### Wenzhou Safewire Electric Co.,Ltd.

2<sup>nd</sup> floor, Wealth Garden, Liushi Town, Yueqing city,Wenzhou,Zhejiang,China Tel:0086-577-61725369; Email:info@safewirele.com;

#### www.safewirele.com

- 3. Ergonomics and modern industrial design bring you more soft, smooth feel
- 4. A good tool for structured cabling. For home and office DIY cabling.
- 5. Voltage: 220-250V, could be universal used for most countries.
- 6. OEM orders like printing logo are welcomed by us

### **Application:**

They are mainly used mobile phone, CD machine, wireless phone, digital notebook computer, digital camera, TV, home appliance, audio-visual, film and television