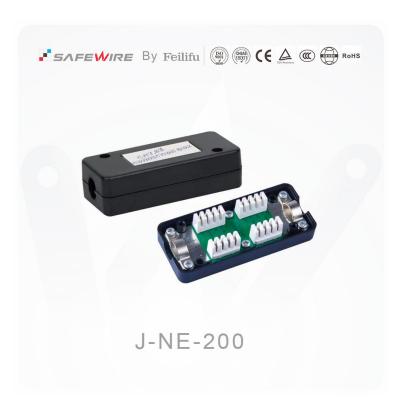

# SPECIFICATION SHEET

PRODUCT NAME: Surface Mount Box

PRODUCT No.: J-NE-200

ADD: 152 xinguang industrial zone, yueqing city, zhejiang province

(TEL):0086-577-62799688 (E-mail): info@safewirele.com (WEB): http://www.safewirele.c

### **Product Description**

| Item No.       | J-NE-200             |
|----------------|----------------------|
| Connector type | CAT5e,CAT6           |
| Size           | 84*37*23mm           |
| IDC type       | Krone IDC            |
| Туре           | Unshielded           |
| Brand          | Safewire             |
| Material       | ABS                  |
| Color          | White/Black optional |

# **Product Show:**