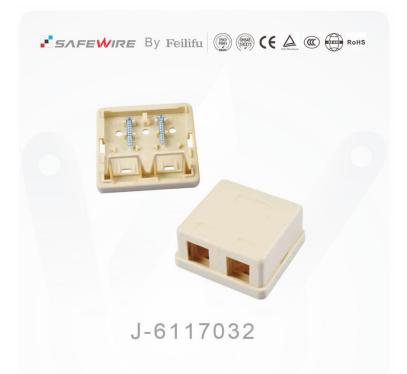

## PRODUCT NAME: Surface Mount Box

## PRODUCT No. : J-6117032

ADD: 152 xinguang industrial zone, yueqing city, zhejiang province

(TEL) :0086-577-62799688

(E-mail) : info@safewirele.com

(WEB): http://www.safewirele.c

| Item No.                | J-6117032            |
|-------------------------|----------------------|
| No. of Connecting Ports | Dual ports           |
| Brand                   | Safewire             |
| Material                | Panel: ABS           |
| Color                   | White/Black optional |

### **Product Show:**