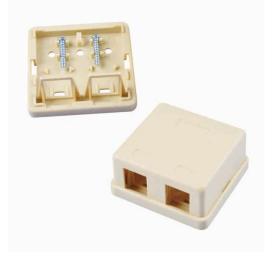

### **Product Show:**

### **Features**

\*Dual ports surface mount boxes allow for base or side entry of cable

\*Available in our Patch Panels and Keystone Jacks so there is no need to switch tools in the middle of an installation

\*Come with a double sided adhesive pad that allows creative mounting almost anywhere which holds up even in the most aggressive environments

Specification:

- 1. Plastic: High-impact thermoplastic that is rated UL94V-0 fire-retardant.
- 2. Converts: Converts back and forth between 1 CAT5E/CAT6 Ports.;
- 3. Use this CAT5E/CAT6 surface mount box to tidy up network installations in the home or office where wall plates are not an option.
- 4. RJ45 Jack, 8P8C 50 Micro Inches Gold Plated.