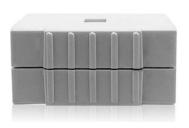

# **Product Show:**

# **Application:**

This 180 ° high-definition multimedia interface (HDMI) keystone coupler modules (containing female connections on both sides) are ideal for customized high-definition video along with eight (8) channels of digital audio. They are a popular option for connecting high-definition televisions (HDTV) to Blu-ray players, and many other home entertainment devices. The coupler has female connectors on both ends to connect two HDMI cables.