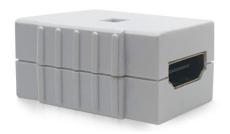

# **Product Show:**

# **Application:**

This 180 ° high-definition multimedia interface (HDMI) keystone coupler modules (containing female connections on both sides) are ideal for customized high-definition video along with eight (8) channels of digital audio. They are a popular option for connecting high-definition televisions (HDTV) to Blu-ray players, and many other home entertainment devices. The coupler has female connectors on both ends to connect two HDMI cables.