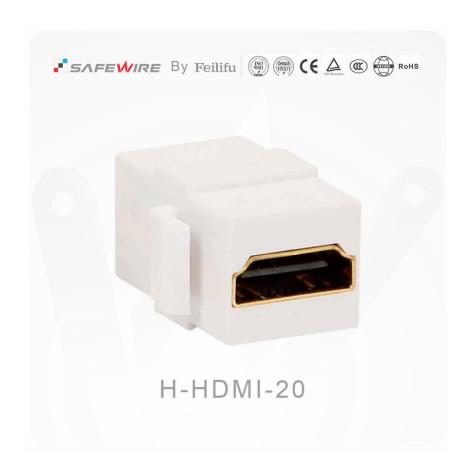

# SPECIFICATION SHEET

PRODUCT NAME: HDMI sockets

PRODUCT No.: H-HDMI-20

ADD: 152 xinguang industrial zone, yueqing city, zhejiang province

(TEL):0086-577-62799688

(E-mail): info@safewirele.com

(WEB): http://www.safewirele.com

## **Product Description**

| Item No.  | H-HDMI-20              |
|-----------|------------------------|
| Туре      | HDMI Female to Female  |
| Brand     | Safewire               |
| Material  | ABS                    |
| Degree    | 180°                   |
| Color     | White/Black optional   |
| Pin       | 19-Pin Adapter Contact |
| Storage   | -40℃to 70℃             |
| operation | -10℃ to 60℃            |