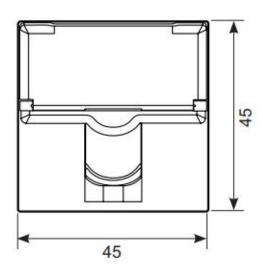

# **Outline Drawing:**

Wenzhou Safewire Electric Co.,Ltd.

2nd floor, Wealth Garden, Liushi Town, Yueqing city,Wenzhou,Zhejiang,China
Tel:0086-577-61725369; Email:info@safewirele.com;

www.safewirele.com

### **Quick Details:**

| Description   | RJ45 CAT6                                                              |
|---------------|------------------------------------------------------------------------|
| Model Number  | F22B-2                                                                 |
| Size          | 45*45mm                                                                |
| Rated Voltage | 110V-250V                                                              |
| Material      | Panel: ABS; Inside part: Copper;Touch point : Silver alloy touch point |
| Color         | White                                                                  |