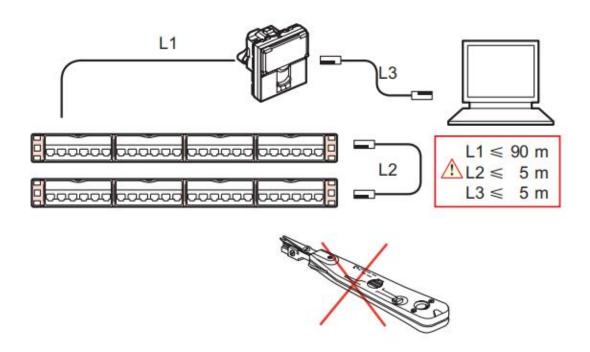

iang,China Tel:0086-577-61725369; Email:info@safewirele.com;

#### www.safewirele.com

#### 3 Mechanical characteristics

Max. number of connections and disconnections: 5 without refreshing the wiring.

Endurance: 2500 movements (plug insertion/withdrawal).

**IK03** 

#### **Installation Instructions:**



- 1. Strip off cable jacket to expose approximately 3/4" of wires.
- 2. Insert 2 pairs wires into the holes located on the top cover.
- 3. Close the top cover to snap firmly on the plug.
- 4. Take out the top cover and put another 2 pairs wire into the hole.
- 5. Close the top cover to snap firmly on the plug.



2<sup>nd</sup> floor, Wealth Garden, Liushi Town, Yueqing city,Wenzhou,Zhejiang,China Tel:0086-577-61725369; Email:info@safewirele.com;

www.safewirele.com

# **Connection:**



# **Outline Drawing:**





Wenzhou Safewire Electric Co.,Ltd.

2nd floor, Wealth Garden, Liushi Town, Yueqing city,Wenzhou,Zhejiang,China
Tel:0086-577-61725369; Email:info@safewirele.com;

www.safewirele.com

# **Real Life Scenarios:**





2<sup>nd</sup> floor, Wealth Garden, Liushi Town, Yueqing city,Wenzhou,Zhejiang,China Tel:0086-577-61725369; Email:info@safewirele.com;

www.safewirele.com

### **Usual connection of RJ 45:**

RJ 45 connectors are equipped with a locking nut that does not require the use of a specific tool and which enables re-cabling in the event of error.





2<sup>nd</sup> floor, Wealth Garden, Liushi Town, Yueqing city,Wenzhou,Zhejiang,China Tel:0086-577-61725369; Email:info@safewirele.com;

#### www.safewirele.com

This system allows the wire pairs to be spread