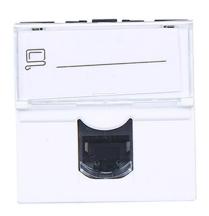

, Yueqing city,Wenzhou,Zhejiang,China Tel:0086-577-61725369; Email:info@safewirele.com;

#### www.safewirele.com

### **Quick Details:**

| Description   | RJ45 CAT6                                                              |
|---------------|------------------------------------------------------------------------|
| Model Number  | F22B-2                                                                 |
| Size          | 45*45mm                                                                |
| Rated Voltage | 110V-250V                                                              |
| Material      | Panel: ABS; Inside part: Copper;Touch point : Silver alloy touch point |
| Color         | White                                                                  |

#### **Product Show:**







#### **Technical Characteristics:**

1 Material characteristics

Contacts: gold/nickel, minimum thickness of gold > 0.8  $\mu$ m

Metal parts: bronze, nickel, platinum, gold

PBT polycarbonate

For STP products the body and the spreader are made of metal alloy

with a copper-nickel coating.

2 Electrical characteristics

Breakdown voltage 1000 V Contact resistance 侘 20 m猝

Insulation resistance 500 M狎 at 100 V DC

Connector tested and guaranteed under PoE restrictions, IEEE 802.3af standard and PoE+, draft standard 802.3at, up to 2500 on-load connections / disconnections.

Tests are carried out with 2 simultaneous PoE+ circuits for a minimum total power of 50 W.



2<sup>nd</sup> floor, Wealth Garden, Liushi Town, Yueqing city,Wenzhou,Zhejiang,China Tel:0086-577-61725369; Email:info@