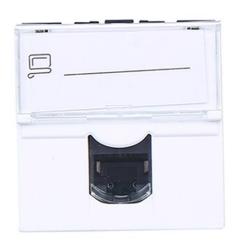

2<sup>nd</sup> floor, Wealth Garden, Liushi Town, Yueqing city,Wenzhou,Zhejiang,China Tel:0086-577-61725369; Email:info@safewirele.com;

www.safewirele.com

# SPECIFICATION SHEET

PRODUCT NAME: CAT6 RJ45 sockets

PRODUCT No.: F22B-2





ADD: 152 xinguang industrial zone, yueqing city, zhejiang province

(TEL):0086-577-62799688
(E-mail): info@safewirele.com
(WEB): http://www.safewirele.



2<sup>nd</sup> floor, Wealth Garden, Liushi Town, Yueqing city,Wenzhou,Zhejiang,China Tel:0086-577-61725369; Email:info@safewirele.com;

#### www.safewirele.com

### **Quick Details:**

| Description   | RJ45 CAT6                                                              |
|---------------|------------------------------------------------------------------------|
| Model Number  | F22B-2                                                                 |
| Size          | 45*45mm                                                                |
| Rated Voltage | 110V-250V                                                              |
|