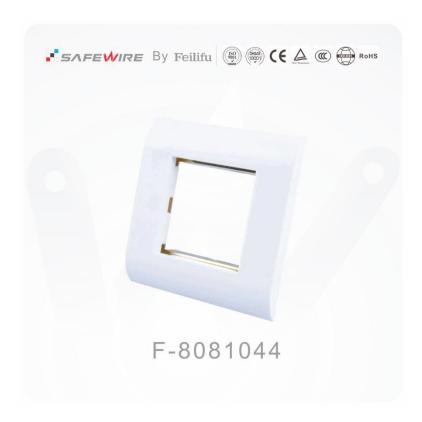

# SPECIFICATION SHEET

PRODUCT NAME: Faceplate

PRODUCT No.: F-8081044

ADD: 152 xinguang industrial zone, yueqing city, zhejiang province

(TEL):0086-577-62799688 (E-mail): info@safewirele.com (WEB): http://www.safewirele.c

### **Product Description**

| Item No.                | F-8081044                                          |
|-------------------------|----------------------------------------------------|
| No. of Connecting Ports | Single port                                        |
| Optional Modules        | keystone Jacks, Euro-LJ6C, blank modules, shutters |
| Series                  | 80 type                                            |
| Cutout Size             | 45*45mm                                            |
| Outer Size              | 80*80mm                                            |
| Frame type              | Bevelled type                                      |
| Brand                   | Safewire                                           |
| Material                | Fire-retardant                                     |
| Color                   | White/Black optional                               |

# **Product Show:**