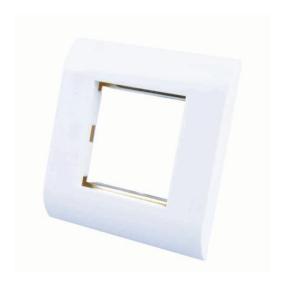

### **Product Description**

| Item No.                | F-8081044                                          |
|-------------------------|----------------------------------------------------|
| No. of Connecting Ports | Single port                                        |
| Optional Modules        | keystone Jacks, Euro-LJ6C, blank modules, shutters |
| Series                  | 80 type                                            |
| Cutout Size             | 45*45mm                                            |
| Outer Size              | 80*80mm                                            |
| Frame type              | Bevelled type                                      |
| Brand                   | Safewire                                           |
| Material                | Fire-retardant                                     |
| Color                   | White/Black optional                               |

# **Product Show:**