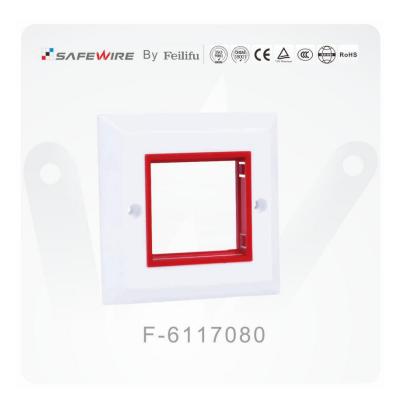

# SPECIFICATION SHEET

PRODUCT NAME: Faceplate

PRODUCT No.: F-6117080

ADD: 152 xinguang industrial zone, yueqing city, zhejiang province

(TEL):0086-577-62799688
(E-mail): info@safewirele.com
(WEB): http://www.safewirele.c

### **Product Description**

| Item No.                | F-6117080                                          |
|-------------------------|----------------------------------------------------|
| No. of Connecting Ports | Single port                                        |
| Optional Modules        | keystone Jacks, Euro-LJ6C, blank modules, shutters |
| Series                  | 86 type                                            |
| Cutout Size             | 45*45mm                                            |
| Outer Size              | 86*86mm                                            |
| Frame type              | Bevelled type                                      |
| Brand                   | Safewire                                           |
| Material                | Fire-retardant                                     |
| Color                   | White/Black optional                               |