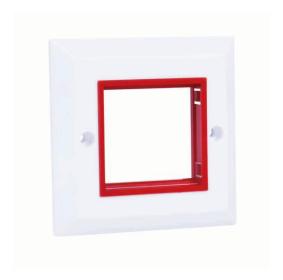

# **Product Show:**

### **Product Description**

| Item No.                | F-6117080                                          |
|-------------------------|----------------------------------------------------|
| No. of Connecting Ports | Single port                                        |
| Optional Modules        | keystone Jacks, Euro-LJ6C, blank modules, shutters |
| Series                  | 86 type                                            |
| Cutout Size             | 45*45mm                                            |
| Outer Size              | 86*86mm                                            |
| Frame type              | Bevelled type                                      |
| Brand                   | Safewire                                           |
| Material                | Fire-retardant                                     |
| Color                   | White/Black optional                               |