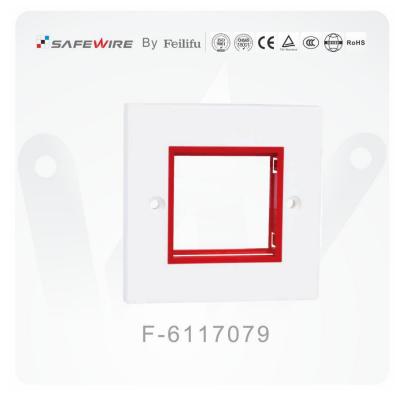

## PRODUCT NAME: Faceplate

## PRODUCT No. : F-6117079

ADD: 152 xinguang industrial zone, yueqing city, zhejiang province

(TEL) :0086-577-62799688

(E-mail) : info@safewirele.com

(WEB): http://www.safewirele.c

Wenzhou Safewire Electric Co.,Ltd.

## **Product Show:**

### **Product description**