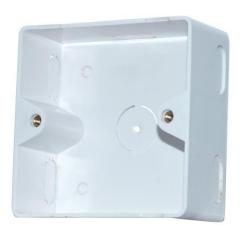

# **Product Show:**

#### **Product Description**

| Item No.            | B-8080075           |
|---------------------|---------------------|
| Size                | 80*80*36mm          |
| Self-extinguishing  | 650° C / 30 s       |
| Storage temperature | - 10° C to + 70° C  |
| Brand               | Safewire            |
| Material            | PVC flame retardant |
| Color               | White               |