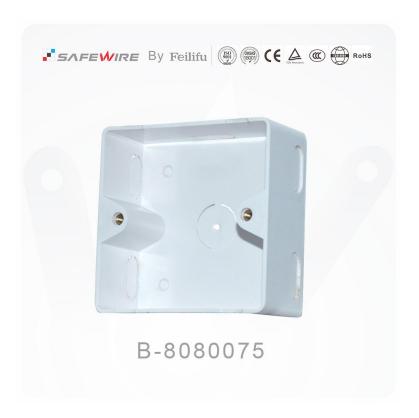

# SPECIFICATION SHEET

PRODUCT NAME: Bottom Box

PRODUCT No.: B-8080075

ADD: 152 xinguang industrial zone, yueqing city, zhejiang province

(TEL) :0086-577-62799688
(E-mail) : info@safewirele.com
(WEB): http://www.safewirele.c

#### **Product Description**

| Item No.            | B-8080075           |
|---------------------|---------------------|
| Size                | 80*80*36mm          |
| Self-extinguishing  | 650° C / 30 s       |
| Storage temperature | - 10° C to + 70° C  |
| Brand               | Safewire            |
| Material            | PVC flame retardant |
| Color               | White               |