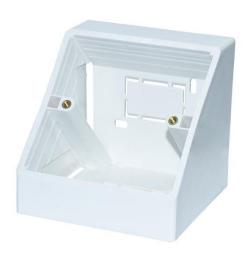

# **Product Show:**

## **Product Description**

| Item No.            | B-8080074           |
|---------------------|---------------------|
| Size                | 86*86*73mm          |
| Angle               | 45°                 |
| Self-extinguishing  | 650° C / 30 s       |
| Storage temperature | - 10° C to + 70° C  |
| Brand               | Safewire            |
| Material            | PVC flame retardant |
| Color               | White               |