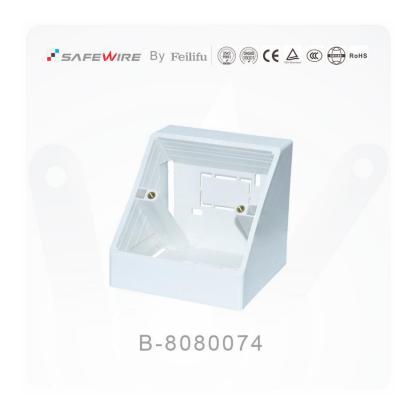

# SPECIFICATION SHEET

PRODUCT NAME: Bottom Box

PRODUCT No.: B-8080074

ADD: 152 xinguang industrial zone, yueqing city, zhejiang province

(TEL):0086-577-62799688
(E-mail): info@safewirele.com
(WEB): http://www.safewirele.c

## **Product Description**

| Item No.            | B-8080074           |
|---------------------|---------------------|
| Size                | 86*86*73mm          |
| Angle               | 45°                 |
| Self-extinguishing  | 650° C / 30 s       |
| Storage temperature | - 10° C to + 70° C  |
| Brand               | Safewire            |
| Material            | PVC flame retardant |
| Color               | White               |