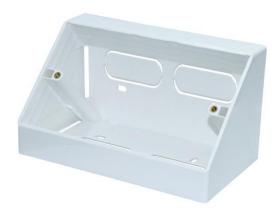

# **Product Show:**

# **Features**

- \* Thickened bottom box:Adopt flame retardant PVC material, high temperature resistance, good load-bearing performance
- \*Integrated mold, strong and durable
- \*Very Suitable for corner use
- \*All copper screw holes
- \*The bottom box has multi-function nail hole, easy to install
- \*Suitable for trunking system and ray tube interface
- \*Design of reserved connection hole