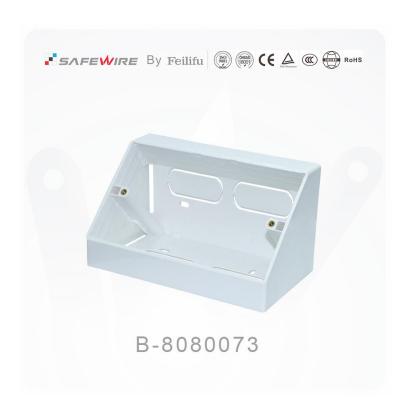

# SPECIFICATION SHEET

PRODUCT NAME: Bottom Box

PRODUCT No.: B-8080073

ADD: 152 xinguang industrial zone, yueqing city, zhejiang province

(TEL):0086-577-62799688
(E-mail): info@safewirele.com
(WEB): http://www.safewirele.c

## **Product Description**

| Item No.            | B-8080073           |
|---------------------|---------------------|
| Size                | 86*146*73mm         |
| Angle               | 45°                 |
| Self-extinguishing  | 650° C / 30 s       |
| Storage temperature | - 10° C to + 70° C  |
| Brand               | Safewire            |
| Material            | PVC flame retardant |
| Color               | White               |