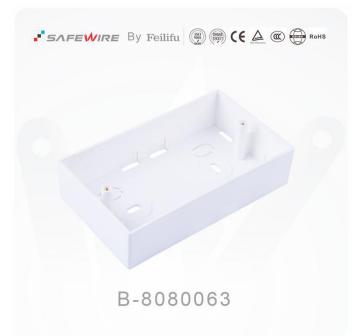

### PRODUCT NAME: Bottom Box

## PRODUCT No. : B-8080063

ADD: 152 xinguang industrial zone, yueqing city, zhejiang province

(TEL) :0086-577-62799688

(E-mail) : info@safewirele.com

(WEB): http://www.safewirele.c

| Item No.            | B-8080063           |
|---------------------|---------------------|
| Size                | 86*146*35mm         |
| Self-extinguishing  | 650° C / 30 s       |
| Storage temperature | - 10° C to + 70° C  |
| Brand               | Safewire            |
| Material            | PVC flame retardant |
| Color               | White               |

### **Product Show:**