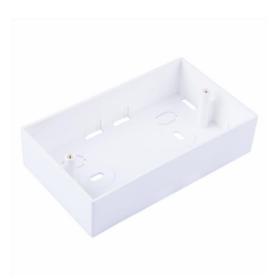

### **Product Show:**

#### Features

\* Thickened bottom box:Adopt flame retardant PVC material, high temperature resistance, good load-bearing performance

\*Integrated mold, strong and durable

\*All copper screw holes

\*The bottom box has multi-function nail hole, easy to install