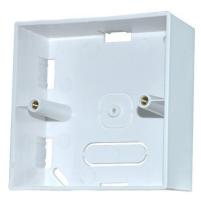

ng industrial zone, yueqing city, zhejiang province (TEL) :0086-577-62799688 (E-mail) : info@safewirele.com (WEB): http://www.safewirele.c



#### Wenzhou Safewire Electric Co.,Ltd.

2<sup>nd</sup> floor, Wealth Garden, Liushi Town, Yueqing city,Wenzhou,Zhejiang,China Tel:0086-577-61725369; Email:info@safewirele.com;

Tel:0086-577-61725369; Email:info@safewi

www.safewirele.com

**Product Description** 

| Item No.            | B-8080062           |
|---------------------|---------------------|
| Size                | 86*86*35mm          |
| Self-extinguishing  | 650° C / 30 s       |
| Storage temperature | - 10° C to + 70° C  |
| Brand               | Safewire            |
| Material            | PVC flame retardant |
| Color               | White               |

### **Product Show:**



#### **Features**

\* Thickened bottom box:Adopt flame retardant PVC material, high temperature resistance, good load-bearing performance

\*Integrated mold, strong and durable

\*All copper screw holes

\*The bottom box has multi-function nail hole, easy to install

\*Suitable for trunking system and ray tube interface

\*Design of reserved connection hole

#### Installation instruction:

1. Pry open the cover plate with a word screwdriver.

2. Insert the wire cable directly into the backseat wiring hole, and tighten the pressure line screw with a screwdriver

- 3. Tighten the mounting bracket frame and bottom box with the fixing screw
- 4. Finally buckle the cover plate

**RoHS Certificate of Compliance:** Conforms with the Directive 2002/95/EC (ROHS)