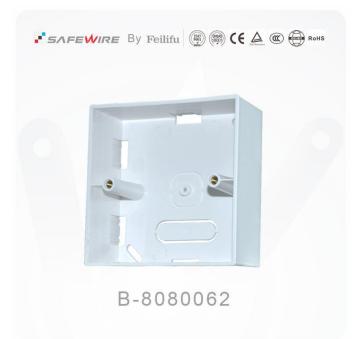

### PRODUCT NAME: Bottom Box

## PRODUCT No. : B-8080062

ADD: 152 xinguang industrial zone, yueqing city, zhejiang province (TEL) :0086-577-62799688 (E-mail) : info@safewirele.com (WEB): http://www.safewirele.c

www.safewirele.com

**Product Description** 

| Item No.            | B-8080062           |
|---------------------|---------------------|
| Size                | 86*86*35mm          |
| Self-extinguishing  | 650° C / 30 s       |
| Storage temperature | - 10° C to + 70° C  |
| Brand               | Safewire            |
| Material            | PVC flame retardant |
| Color               | White               |

### **Product Show:**