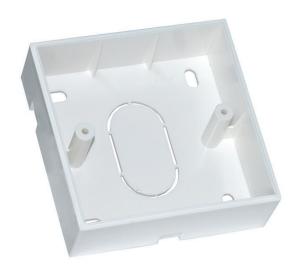

## **Product Show:**

#### **Product Description**

| Item No.            | B-8080052           |
|---------------------|---------------------|
| Size                | 86*86*28mm          |
| Self-extinguishing  | 650° C / 30 s       |
| Storage temperature | - 10° C to + 70° C  |
| Brand               | Safewire            |
| Material            | PVC flame retardant |
| Color               | White               |