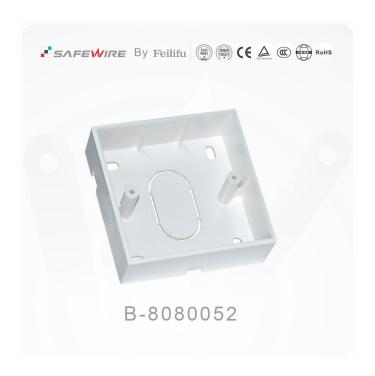

# SPECIFICATION SHEET

PRODUCT NAME: Bottom Box

PRODUCT No.: B-8080052

ADD: 152 xinguang industrial zone, yueqing city, zhejiang province

(TEL):0086-577-62799688 (E-mail): info@safewirele.com (WEB): http://www.safewirele.c

#### **Product Description**

| Item No.            | B-8080052           |
|---------------------|---------------------|
| Size                | 86*86*28mm          |
| Self-extinguishing  | 650° C / 30 s       |
| Storage temperature | - 10° C to + 70° C  |
| Brand               | Safewire            |
| Material            | PVC flame retardant |
| Color               | White               |

## **Product Show:**