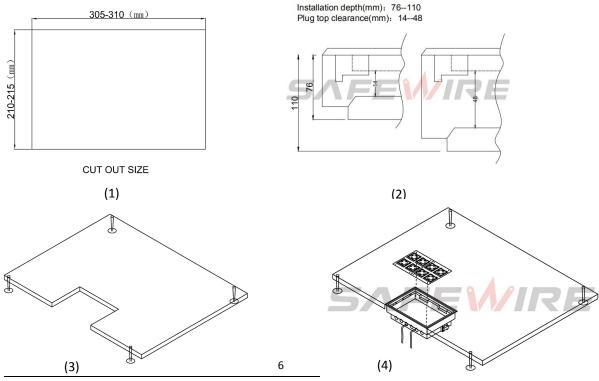

## 3) <u>Technical parameters</u>:

| Serial No. | Parameter                                    | Description           |
|------------|----------------------------------------------|-----------------------|
| 1          | Panel materials                              | Plastic               |
| 2          | Material                                     | ABS, galvanised steel |
| 3          | Overall Frame & Lid (mm)                     | 328*230.5             |
| 4          | Compact floor cut-out(mm)                    | 305-310)*(210-215)    |
| 5          | Thickness of concavity/Frame lid recess (mm) | 8                     |
| 6          | Installation depth(mm)                       | 70mm~110mm            |
| 7          | Plug top clearance(mm)                       | 13~48                 |
| 8          | Available modules                            | 16 modules            |
| 9          | Accessories plates                           | 90*80mm               |
| 10         | G.W.                                         | 14.2KG/Carton         |
| 11         | N.W.                                         | 13.2KG/Carton         |

#### 1.Floor box(For concrete floor)

Align floor box in centre as delivered. Bend open ears and fix to raw ceiling.

- 2.Steel armored conduit(For trunking system/Access floor).Bend open perforation in the sides of floor box and insert steel armored conduct.
- 3.Put under floor box into cut out and adjust height(For raised floor) .Put under floor box into hole/location of raised floor.Then move the adjustable screw in clockwise direction until screws are tightened with flooring.lead the lines into plastic bottom box.
- 4.Installing Heavy current/Data systems