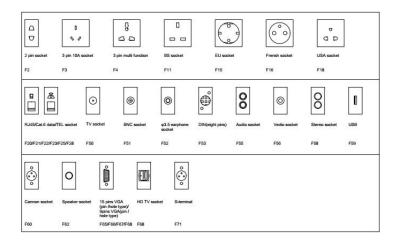

pact ABS plastic material and self-extinguishing, halogen-free materials, guaranty of safety for people and equipment.
- 3. **Protected opening system**: Easy grip recessed lifting handle and only be opened by pulling both opening clips at the same time. The clips of floor boxes are self-positioning and secure the fastening.
- 4. **Easy installation**:Clamp fixing of receptacle and Data outlet for fast installation.No junction box is required for installing floor boxes in raised floors.
- 5. The carpet protective frame is overlapping the edge of the floor and is to protect the carpet material against fraying at the edge.
- 6. Add the galvanized sheet bottom box, it can use in concrete floor.



#### Available sockets or modules types:

#### **SAFEWIRE**

#### 45 Type Function Accessories



## HTD-626AS Outline drawing:



Package: 4 Pcs inner box into a master carton. Poly bag with box packing.



#### **Installation instructions:**



Tel:0086-577-61725369;

Email:info@safewirele.com;

http://www.safewirele.com



2nd floor, Wealth Garden, Liushi town, Yueqing, Wenzhou, China ,325604



#### 1.Floor box(For concrete floor)

Align floor box in centre as delivered. Bend open ears and fix to raw ceiling.

- 2.Steel armored conduit(For trunking system/Access floor).Bend open perforation in the sides of floor box and insert steel armored conduct.
- 3.Put under floor box into cut out and adjust height(For raised floor) .Put under floor box into hole/location of raised floor.Then move the adjustable screw in clockwise direction until screws are tightened with flooring.lead the l