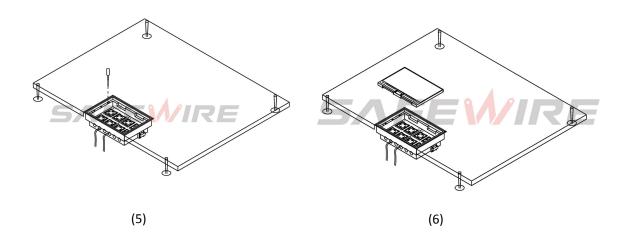

#### 1.Floor box(For concrete floor)

Align floor box in centre as delivered. Bend open ears and fix to raw ceiling.

- 2.Steel armored conduit(For trunking system/Access floor).Bend open perforation in the sides of floor box and insert steel armored conduct.
- 3.Put under floor box into cut out and adjust height(For raised floor) .Put under floor box into hole/location of raised floor.Then move the adjustable screw in clockwise direction until screws are tightened with flooring.lead the lines into plastic bottom box.
- 4.Installing Heavy current/Data systems

Insert heavy current devices from the top and connect from below and snaptabs into the frame;Insert connected data Jacks from below into the plate,Fasten equipped plate accordingly.

5. Connecting and earthing.