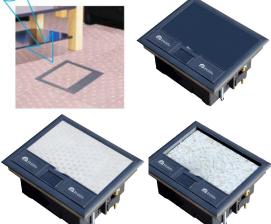

## **Application:**

Safewire product range is applied for concrete floor /raised floor/access floor; carpet, rubber, Material and wooden floor are suggested.
Filling material is same as floor material.

### **Features**:

Our floor boxes are boxes for installation recessed in floor with possibilities of add decorative materials like carpet, parguet or other finishes, on the lid.

- 1. **Perfect finish**:Our range of access and screed Floor Boxes are available with 1, 2, 3 or 4 compartments and Blends in fully with the surroundings
- 2. **Safety guaranty**:Frame &lid moulded from high impact ABS plastic material and self-extinguishing, halogen-free materials, guaranty of safety for people and equipment.
- 3. **Protected opening system**: Easy grip recessed lifting handle and only be opened by pulling both opening clips at the same time. The clips of floor boxes are self-positioning and secure the fastening.
- 4. **Easy installation**:Clamp fixing of receptacle and Data outlet for fast installation.No junction box is required for installing floor boxes in raised floors.
- 5. The carpet protective frame is overlapping the edge of the floor and is to protect the carpet material against fraying at the edge.
- 6. Add the galvanized sheet bottom box, it can use in concrete floor.