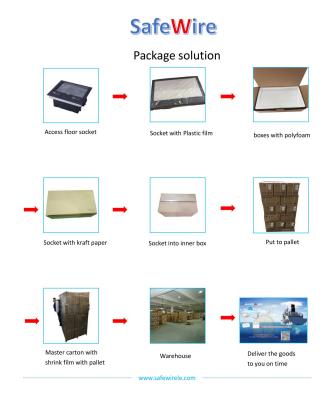

## HTD-626AS Outline drawing:

Package: 4 Pcs inner box into a master carton. Poly bag with box packing.