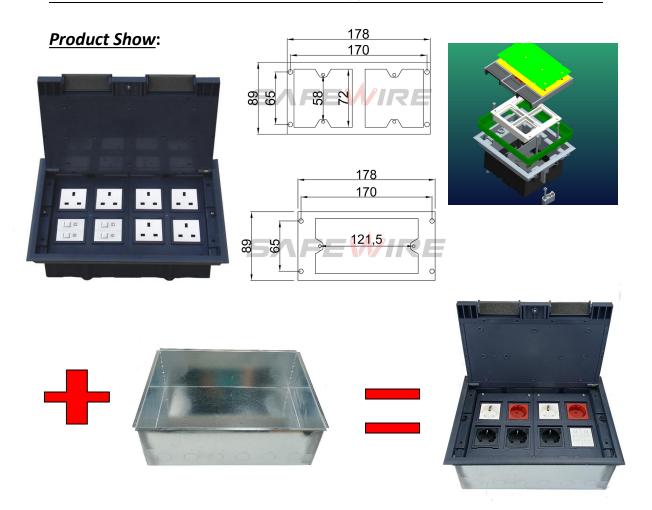

## 3) <u>Technical parameters</u>:

| Serial No. | Parameter                                    | Description           |
|------------|----------------------------------------------|-----------------------|
| 1          | Panel materials                              | Plastic               |
| 2          | Material                                     | ABS, galvanised steel |
| 3          | Overall Frame & Lid (mm)                     | 328*230.5             |
| 4          | Compact floor cut-out(mm)                    | 305-310)*(210-215)    |
| 5          | Thickness of concavity/Frame lid recess (mm) | 8                     |
| 6          | Installation depth(mm)                       | 70mm~110mm            |
| 7          | Plug top clearance(mm)                       | 13~48                 |
| 8          | Available modules                            | 16 modules            |
| 9          | Accessories plates                           | 90*80mm               |
| 10         | G.W.                                         | 14.2KG/Carton         |
| 11         | N.W.                                         | 13.2KG/Carton         |

## HTD-626AS Outline drawing:

Package: 4 Pcs inner box into a master carton. Poly bag with box packing.