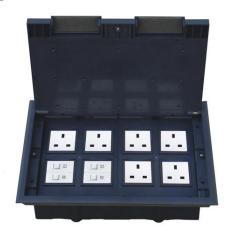

## 3) <u>Technical parameters</u>:

| Serial No. | Parameter                                    | Description           |
|------------|----------------------------------------------|-----------------------|
| 1          | Panel materials                              | Plastic               |
| 2          | Material                                     | ABS, galvanised steel |
| 3          | Overall Frame & Lid (mm)                     | 328*230.5             |
| 4          | Compact floor cut-out(mm)                    | 305-310)*(210-215)    |
| 5          | Thickness of concavity/Frame lid recess (mm) | 8                     |
| 6          | Installation depth(mm)                       | 70mm~110mm            |
| 7          | Plug top clearance(mm)                       | 13~48                 |
| 8          | Available modules                            | 16 modules            |
| 9          | Accessories plates                           | 90*80mm               |
| 10         | G.W.                                         | 14.2KG/Carton         |
| 11         | N.W.                                         | 13.2KG/Carton         |

### **Features**:

Our floor boxes are boxes for installation recessed in floor with possibilities of add decorative materials like carpet, parguet or other finishes, on the lid.

- 1. **Perfect finish**:Our range of access and screed Floor Boxes are available with 1, 2, 3 or 4 compartments and Blends in fully with the surroundings
- 2. **Safety guaranty**:Frame &lid moulded from high impact ABS plastic material and self-extinguishing, halogen-free materials, guaranty of safety for people and equipment.
- 3. **Protected opening system**: Easy grip recessed lifting handle and only be opened by pulling both opening clips at the same time. The clips of floor boxes are self-positioning and secure the fastening.
- 4. **Easy installation**:Clamp fixing of receptacle and Data outlet for fast installation.No junction box is required for installing floor boxes in raised floors.
- 5. The carpet protective frame is overlapping the edge of the floor and is to protect the carpet material against fraying at the edge.
- 6. Add the galvanized sheet bottom box, it can use in concrete floor.

#### Available sockets or modules types: