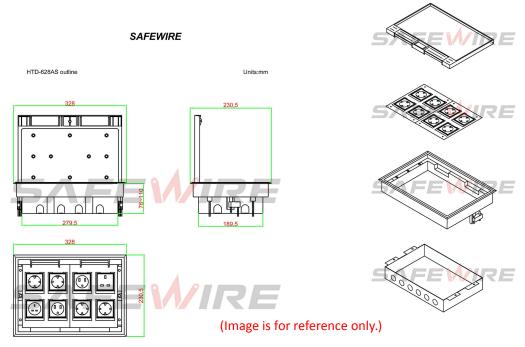

## 3) <u>Technical parameters</u>:

| Serial No. | Parameter                                    | Description           |
|------------|----------------------------------------------|-----------------------|
| 1          | Panel materials                              | Plastic               |
| 2          | Material                                     | ABS, galvanised steel |
| 3          | Overall Frame & Lid (mm)                     | 328*230.5             |
| 4          | Compact floor cut-out(mm)                    | 305-310)*(210-215)    |
| 5          | Thickness of concavity/Frame lid recess (mm) | 8                     |
| 6          | Installation depth(mm)                       | 70mm~110mm            |
| 7          | Plug top clearance(mm)                       | 13~48                 |
| 8          | Available modules                            | 16 modules            |
| 9          | Accessories plates                           | 90*80mm               |
| 10         | G.W.                                         | 14.2KG/Carton         |
| 11         | N.W.                                         | 13.2KG/Carton         |

## HTD-626AS Outline drawing:

Package: 4 Pcs inner box into a master carton. Poly bag with box packing.