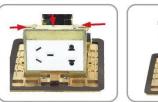

# <u>Installation Guide</u> (The exact products should be subject to confirmation by seller)

Hold the lid down with your hand, Pull the push button as the direction, Panel popup.

- 1.Remove panel from the bottom box along with the electrical modules.
- 2. Fix the flooring with spare screws on bottom box and place it in embedded hole.
- 3. The flooring surface shall be at least level with the ground or 20mm below the ground.
- 4.Remove lid surface, Insert the 10--12mm lead head into the terminal of floor box.
- 5. Fix the panel to the bottom box with screws.