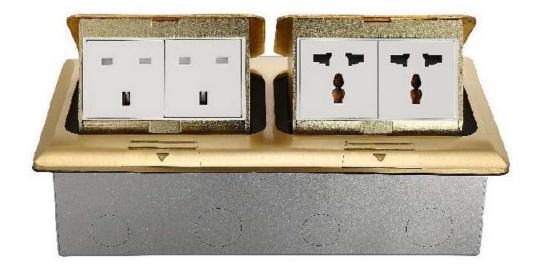

# SPECIFICATION SHEET

PRODUCT NAME: Pop up floor socket

PRODUCT No.: HTD-2602

Address: 2nd floor, Wealth Garden, Liushi town, Yueqing, Wenzhou, China, 325604

Tel:0086-577-61725369 Mob:0086-18612380398

ZIP:325604

# **Quick Details:**

| Serial No. | Parameter           | Description                           |
|------------|---------------------|---------------------------------------|
| 1          | Safewire item       | HTD-2602                              |
| 2          | Surface finish      | Wire drawing/Polishing/Spray painting |
| 3          | Panel Dimension(mm) | 270*147*8.7                           |
| 4          | Cutout(mm)          | 253*128                               |
| 5          | Capacity of modules | 8 ways modules                        |
| 6          | Bracket material    | Zinc Alloy & Alu Alloy                |
| 7          | Sink box Thickness  | 1.2mm                                 |
| 8          | Sink box Material   | Steel+Zinc plated                     |
| 9          | Available modules   | 45*45mm or 45*22.5mm                  |
| 10         | Damping device (DP) | Normal Pop-up & Soft Pop-up available |