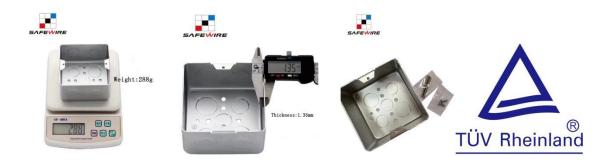

# **Quick Details:**

| Serial No. | Parameter           | Description                           |
|------------|---------------------|---------------------------------------|
| 1          | Safewire item       | HTD-2602                              |
| 2          | Surface finish      | Wire drawing/Polishing/Spray painting |
| 3          | Panel Dimension(mm) | 270*147*8.7                           |
| 4          | Cutout(mm)          | 253*128                               |
| 5          | Capacity of modules | 8 ways modules                        |
| 6          | Bracket material    | Zinc Alloy & Alu Alloy                |
| 7          | Sink box Thickness  | 1.2mm                                 |
| 8          | Sink box Material   | Steel+Zinc plated                     |
| 9          | Available modules   | 45*45mm or 45*22.5mm                  |
| 10         | Damping device (DP) | Normal Pop-up & Soft Pop-up available |

# 2.Easy-Installation & Fast-wiring

1. Easy-Installation

2. Fast-Wiring

3. Reliable Quality Certificated by TUV, Germany