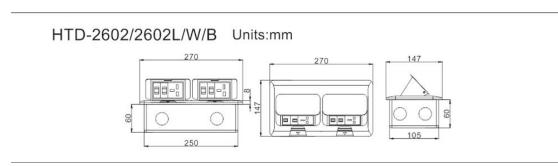

# A)Product dimension:

# **Quick Details:**

| Serial No. | Parameter           | Description                           |
|------------|---------------------|---------------------------------------|
| 1          | Safewire item       | HTD-2602                              |
| 2          | Surface finish      | Wire drawing/Polishing/Spray painting |
| 3          | Panel Dimension(mm) | 270*147*8.7                           |
| 4          | Cutout(mm)          | 253*128                               |
| 5          | Capacity of modules | 8 ways modules                        |
| 6          | Bracket material    | Zinc Alloy & Alu Alloy                |
| 7          | Sink box Thickness  | 1.2mm                                 |
| 8          | Sink box Material   | Steel+Zinc plated                     |
| 9          | Available modules   | 45*45mm or 45*22.5mm                  |
| 10         | Damping device (DP) | Normal Pop-up & Soft Pop-up available |