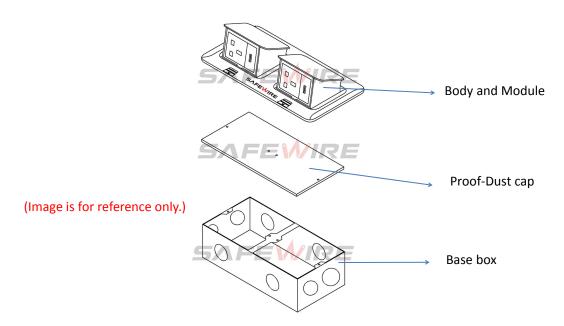

re floorbox Application in different floor system:



# E)Safewire optional of economical package:

# Floor box Floor box with styrofoam box

product outer box

2nd floor, Wealth Garden, Liushi town, Yueqing, Wenzhou, China ,325604

# <u>Installation Guide</u> (The exact products should be subject to confirmation by seller)

Hold the lid down with your hand, Pull the push button as the direction, Panel popup.

- 1.Remove panel from the bottom box along with the electrical modules.
- 2. Fix the flooring with spare screws on bottom box and place it in embedded hole.
- 3. The flooring surface shall be at least level with the ground or 20mm below the ground.
- 4.Remove lid surface, Insert the 10--12mm lead head into the terminal of floor box.
- 5. Fix the panel to the bottom box with screws.



### **Attentions:**

- 1. Dispose of trash in bottom box and prevent dirt and debris from entering inside.
- 2. The sealing ring is closely attached to the smooth surface to prevent water leakage.
- 3. Prevent from alkaline corrosion and humidity.
- 4. When installing, pay attention to the opening direction, the length of the conductor to the bottom box shall not exceed 10cm, Set aside at least 200mm of cable.
- 5. When installing and wiring, Product should avoid direct contact with corrosive liquid, gas (strong acid, strong alkali, paint).

### **Safety Warning:**

- 1. This is a class I product and must be earthed
- 2. This product must be installed/wired by a qualified electrician
- 3. For indoor use only.
- 4. For concrete floor.