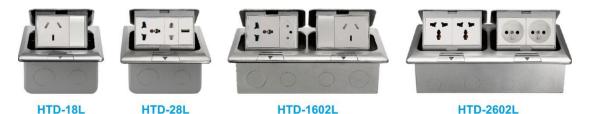

ion(mm) | 270*147*8.7                           |
| 4          | Cutout(mm)          | 253*128                               |
| 5          | Capacity of modules | 8 ways modules                        |
| 6          | Bracket material    | Zinc Alloy & Alu Alloy                |
| 7          | Sink box Thickness  | 1.2mm                                 |
| 8          | Sink box Material   | Steel+Zinc plated                     |
| 9          | Available modules   | 45*45mm or 45*22.5mm                  |
| 10         | Damping device (DP) | Normal Pop-up & Soft Pop-up available |

# **Application:**



# 1. Feature of Safewire floorbox:

1.3/4/6/8 ways 45\*45mm modules inside



# Wenzhou Safewire Electric Co.,Ltd.

2nd floor, Wealth Garden, Liushi town, Yueqing, Wenzhou, China ,325604



2.Silver/Black/Brass/White/Nickel etc. colour



3.More International Socket,multimedia and Data accessories:BS/EU/UL/Universal/SAA Standard

1.45\*45mm Modules

45

2.128 Type series

128

# 2. Advantage of Safewire floorbox:

1. Over 20 years production experience for global brand:



# 2.Easy-Installation & Fast-wiring

1. Easy-Installation





2. Fast-Wiring





3. Reliable Quality Certificated by TUV, Germany



### Wenzhou Safewire Electric Co.,Ltd.

2nd floor, Wealth Garden, Liushi town, Yueqing, Wenzhou, China ,325604



# 3. Specification of Safewire floorbox:

# A)Product dimension:



# B)Available installation modules/socket/accessories:





# Wenzhou Safewire Electric Co.,Ltd.

2nd floor, Wealth Garden, Liushi town, Yueqing, Wenzhou, China ,325604

# C)Safewire floorbox A