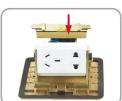

# <u>Installation Guide</u> (The exact products should be subject to confirmation by seller)

Hold the lid down with your hand, Pull the push button as the direction, Panel popup.

- 1.Remove panel from the bottom box along with the electrical modules.
- 2. Fix the flooring with spare screws on bottom box and place it in embedded hole.
- 3. The flooring surface shall be at least level with the ground or 20mm below the ground.
- 4.Remove lid surface, Insert the 10--12mm lead head into the terminal of floor box.
- 5. Fix the panel to the bottom box with screws.