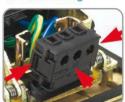

# <u>Installation Guide</u> (The exact products should be subject to confirmation by seller)

Hold the lid down with your hand, Pull the push button as the direction, Panel popup.

- 1.Remove panel from the bottom box along with the electrical modules.
- 2. Fix the flooring with spare screws on bottom box and place it in embedded hole.
- 3. The flooring surface shall be at least level with the ground or 20mm below the ground.
- 4.Remove lid surface, Insert the 10--12mm lead head into the terminal of floor box.
- 5. Fix the panel to the bottom box with screws.

### **Attentions:**

- 1. Dispose of trash in bottom box and prevent dirt and debris from entering inside.
- 2. The sealing ring is closely attached to the smooth surface to prevent water leakage.
- 3. Prevent from alkaline corrosion and humidity.
- 4. When installing, pay attention to the opening direction, the length of the conductor to the bottom box shall not exceed 10cm, Set aside at least 200mm of cable.
- 5. When installing and wiring, Product should avoid direct contact with corrosive liquid, gas (strong acid, strong alkali, paint).