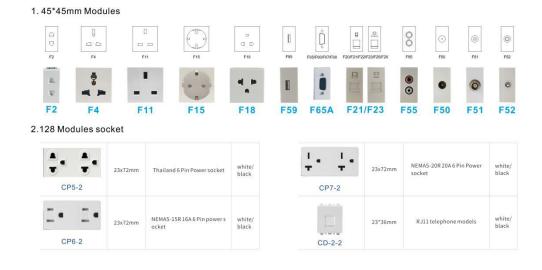

# B)Available installation modules/socket/accessories:

1.45\*45mm Modules

45

2.128 Type series

128