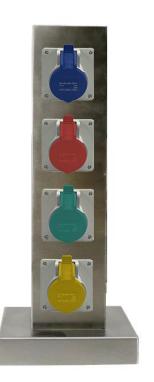

# Product Show:

### **Technical parameters**

| Serial No. | Parameter            | Description                |
|------------|----------------------|----------------------------|
| 1          | Power supply side    | Two side                   |
| 2          | Shape column         | square                     |
| 3          | Panel Material       | stainless steel 304        |
| 4          | Surface finish       | Painted/Brushed Oxygenated |
| 5          | Degree of protection | IP66                       |
| 6          | Rated Voltage        | 110V-250V                  |
| 7          | Rated Current        | 16A & 32A & 420A ect.      |
| 8          | Capacity of modules  | 4 * industrial socket      |
| 9          | Color                | white                      |