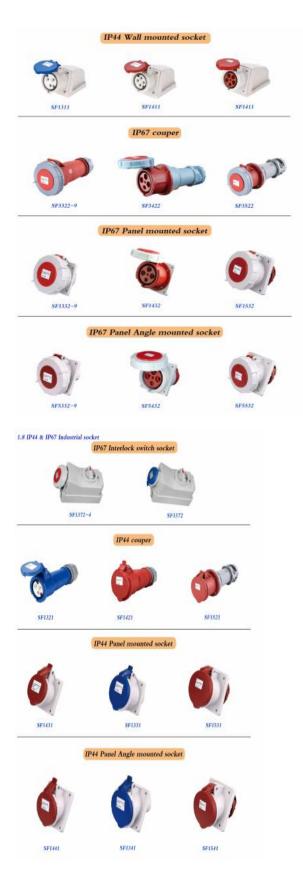

# Product Show:

# description

1.Industrial socket & Power distributor with IP66 & IP68 protect sockets in stainless steel 304 spray paint, for indoor and outdoor use.

2. The housing is made of stainless steel 304 spray paint and is protected by IP66 splash water. It is protected against splash water and therefore ideally suited for outdoor use.