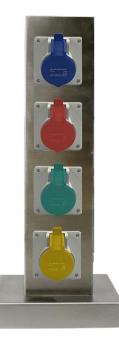

# Product Show:

### **Technical parameters**

| Serial No. | Parameter            | Description                |
|------------|----------------------|----------------------------|
| 1          | Power supply side    | Two side                   |
| 2          | Shape column         | square                     |
| 3          | Panel Material       | stainless steel 304        |
| 4          | Surface finish       | Painted/Brushed Oxygenated |
| 5          | Degree of protection | IP66                       |
| 6          | Rated Voltage        | 110V-250V                  |
| 7          | Rated Current        | 16A & 32A & 420A ect.      |
| 8          | Capacity of modules  | 4 * industrial socket      |
| 9          | Color                | white                      |