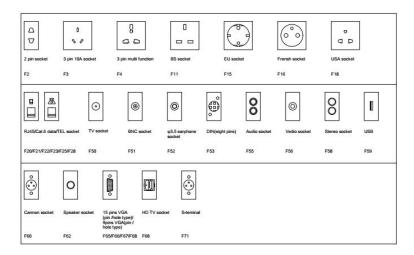

No.152 Xingguang Road, Xingguang industry zone, Liushi town, Yueqing, Wenzhou, China ,325604 Tel:0086-577-62799688; Email:info@safewirele.com;

www.safewirele.com

Available for 45\*45mm type international sockets or modules types:

#### 45 Type Function Accessories