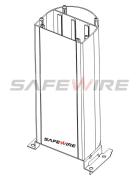

#### **Installation Process**

- 1. Connect and fix the base frame and the housing.
- 2. Connect the base shell and buckle with the base frame.
- 3. Install electrical modules into frame.
- 4. Install the top cover on top.