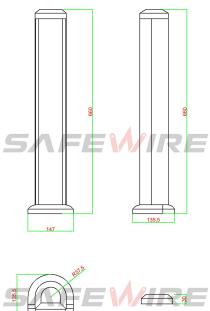

#### **Product drawing:**

FZ-531A FZ-531B

No.152 Xingguang Road, Xingguang industry zone, Liushi town, Yueqing, Wenzhou,China ,325604 Tel:0086-577-62799688; Email:info@safewirele.com;

www.safewirele.com

Package: 6 Pcs inner box into a master carton. Poly bag with box packing.

# <u>Technical parameters</u>:

| Serial No. | Parameter             | Description                                             |
|------------|-----------------------|---------------------------------------------------------|
| 1          | Power supply side     | Single side                                             |
| 2          | Shape column          | Oval                                                    |
| 3          | Panel Material        | Aluminum alloy                                          |
| 4          | Surface finish        | Painted/Brushed Oxygenated                              |
| 5          | Height of product(mm) | 350 for FZ-531A                                         |
| 6          | Height of product(mm) | 660 for FZ-531B                                         |
| 7          | dimension (mm)        | R73.5*147*135.3                                         |
| 8          | Capacity of modules   | 45*45/45*22.5(mm) modules                               |
| 9          | Configuration         | Power outlet+Data outlet or USB charging+HDMI+VGA+Audio |
|            |                       | socket : Customized as required                         |
| 10         | N.W. ( 350mm )        | 1.0KG                                                   |
| 11         | N.W. ( 660mm )        | 1.8KG                                                   |