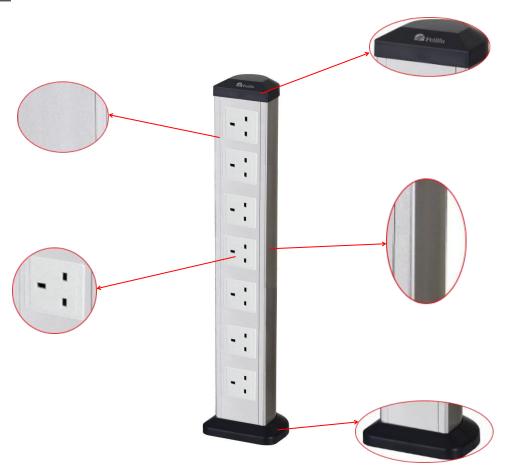

#### **Product Show:**

No.152 Xingguang Road, Xingguang industry zone, Liushi town, Yueqing, Wenzhou,China ,325604 Tel:0086-577-62799688; Email:info@safewirele.com;

www.safewirele.com

#### Features:

- 1. Configuration as per your request.
- 2. Cuostomization height as per your request.
- 3. Oval shap Aluminum profile, single power supply, easy install.
- 4. Legrand international 45\*45mm modules or 86 type single switch socket or 146 twins switch socket.
- 5. Installation mobility: The columns are secured by pressure on the floor. They do not have to be bolted to the floor and it is therefore very easy to reconfigure the distribution of workplaces.