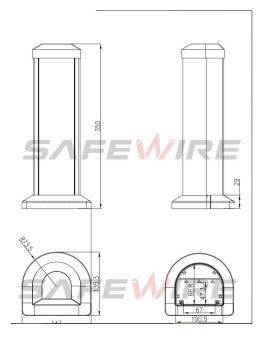

# <u>Technical parameters</u>:

| Serial No. | Parameter             | Description                                             |
|------------|-----------------------|---------------------------------------------------------|
| 1          | Power supply side     | Single side                                             |
| 2          | Shape column          | Oval                                                    |
| 3          | Panel Material        | Aluminum alloy                                          |
| 4          | Surface finish        | Painted/Brushed Oxygenated                              |
| 5          | Height of product(mm) | 350 for FZ-531A                                         |
| 6          | Height of product(mm) | 660 for FZ-531B                                         |
| 7          | dimension (mm)        | R73.5*147*135.3                                         |
| 8          | Capacity of modules   | 45*45/45*22.5(mm) modules                               |
| 9          | Configuration         | Power outlet+Data outlet or USB charging+HDMI+VGA+Audio |
|            |                       | socket : Customized as required                         |
| 10         | N.W. ( 350mm )        | 1.0KG                                                   |
| 11         | N.W. ( 660mm )        | 1.8KG                                                   |

#### **Product drawing:**

FZ-531A FZ-531B

No.152 Xingguang Road, Xingguang industry zone, Liushi town, Yueqing, Wenzhou,China ,325604 Tel:0086-577-62799688; Email:info@safewirele.com;

www.safewirele.com

Package: 6 Pcs inner box into a master carton. Poly bag with box packing.