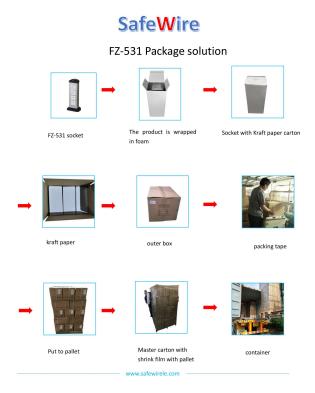

146 twins switch socket.
- 5. Installation mobility: The columns are secured by pressure on the floor. They do not have to be bolted to the floor and it is therefore very easy to reconfigure the distribution of workplaces.



No.152 Xingguang Road, Xingguang industry zone, Liushi town, Yueqing, Wenzhou, China ,325604 Tel:0086-577-62799688; Email:info@safewirele.com;

www.safewirele.com

Available for 45\*45mm type international sockets or modules types:

# **SAFEWIRE**

#### 45 Type Function Accessories



#### **Product drawing:**

FZ-531A FZ-531B







No.152 Xingguang Road, Xingguang industry zone, Liushi town, Yueqing, Wenzhou,China ,325604 Tel:0086-577-62799688; Email:info@safewirele.com;

www.safewirele.com

Package: 6 Pcs inner box into a master carton. Poly bag with box packing.



#### **Installation Process**

- 1. Connect and fix the base frame and the housing.
- 2. Connect the base shell and buckle with the base frame.
- 3. Install electrical modules into frame.
- 4. Install the top cover on top.







No.152 Xingguang Road, Xingguang industry zone, Liushi town, Yueqing, Wenzhou, China ,325604 Tel:0086-577-62799688; Email:info@safewirele.com;

#### www.safewirele.com





No.152 Xingguang Road, Xingguang industry zone, Liushi town, Yueqing, Wenzhou,China ,325604 Tel:0086-577-62799688; Email:info@safewirele.com;

www.safewirele.com

#### Attentions:

1.Prevent from corrosive liquid,

2. All dimension quoted are non only and product details and din



<del>ఁali, paint)and</del>>hu്നൂidity.

ges and text are for illustrative perposes nge without notice.

## Safet