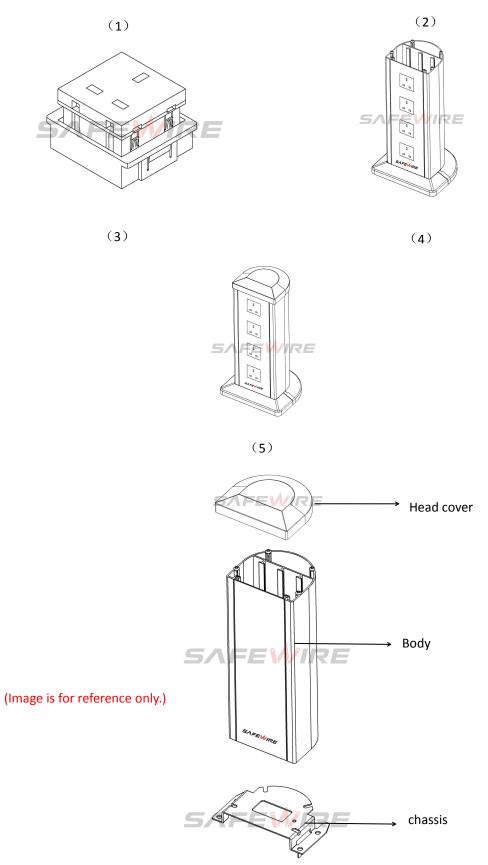

#### **Installation Process**

- 1. Connect and fix the base frame and the housing.
- 2. Connect the base shell and buckle with the base frame.
- 3. Install electrical modules into frame.
- 4. Install the top cover on top.