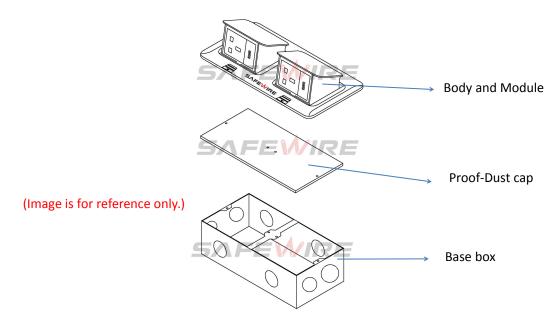

#### **Installation Guide** (The exact products should be subject to confirmation by seller)

Hold the lid down with your hand, Pull the push button as the direction, Panel popup.

- 1.Remove panel from the bottom box along with the electrical modules.
- 2. Fix the flooring with spare screws on bottom box and place it in embedded hole.
- 3. The flooring surface shall be at least level with the ground or 20mm below the ground.
- 4.Remove lid surface ,Insert the 10--12mm lead head into the terminal of floor box.
- 5. Fix the panel to the bottom box with screws.