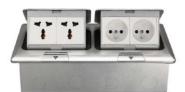

#### **Product Show:**

HTD-2602L (silver)

HTD-2602B (black)

#### **Features**:

- 1. Duplex receptacle with power socket and network.
- 2. With 2\*Patent damping device, more soft speed.
- 3. Silver and brass clor surface finish are optional.