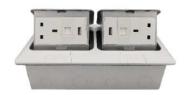

#### **Product Show:**

HTD-2602L (silver)

HTD-2602B (black)

#### **Features**:

- 1. Duplex receptacle with power socket and network.
- 2. With 2\*Patent damping device, more soft speed.
- 3. Silver and brass clor surface finish are optional.