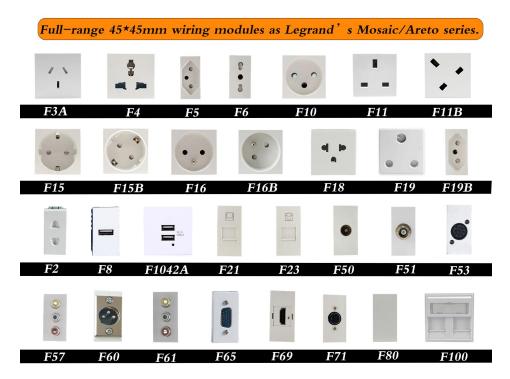

### Wenzhou Safewire Electric Co.,Ltd.

2nd floor, Wealth Garden, Liushi town, Yueqing, Wenzhou, China ,325604

Available for 45\*45mm type international sockets or modules types:

Package:10 Pcs inner box into a master carton. Poly bag with box packing.