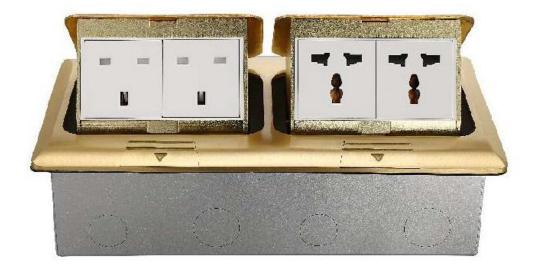

## 3) <u>Technical parameters</u>:

| Serial No. | Parameter           | Description                           |
|------------|---------------------|---------------------------------------|
| 1          | Panel Material      | Brass alloy/Alu alloy                 |
| 2          | Surface finish      | Wire drawing/Polishing/Spray painting |
| 3          | Panel Dimension(mm) | 292*120                               |
| 4          | Cutout(mm)          | 280x107                               |
| 5          | Capacity of modules | 8 ways modules                        |
| 6          | Bracket material    | Zinc Alloy & Alu Alloy                |
| 7          | Sink box Thickness  | 1.2mm                                 |
| 8          | Sink box Material   | Steel+Zinc plated                     |
| 9          | Available modules   | 45*45mm or 45*22.5mm                  |
| 10         | Damping device (DP) | Normal Pop-up & Soft Pop-up available |

#### **Product Show:**

HTD-2602L (silver)

HTD-2602B (black)

#### **Features**:

- 1. Duplex receptacle with power socket and network.
- 2. With 2\*Patent damping device, more soft speed.
- 3. Silver and brass clor surface finish are optional.