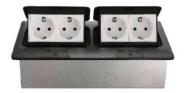

s                        |
| 6          | Bracket material    | Zinc Alloy & Alu Alloy                |
| 7          | Sink box Thickness  | 1.2mm                                 |
| 8          | Sink box Material   | Steel+Zinc plated                     |
| 9          | Available modules   | 45*45mm or 45*22.5mm                  |
| 10         | Damping device (DP) | Normal Pop-up & Soft Pop-up available |



2nd floor, Wealth Garden, Liushi town, Yueqing, Wenzhou, China ,325604

# **Application:**

























- Office and education
- Industry and Engineering
- Presentation and retail;
- Orientation and safety;
- Transit areas and parking;
- Hotels, hospitality and wellness;
- Health, sport and leisure;
- Art and culture;



#### **Product Show:**







HTD-2602L (silver)



HTD-2602B (black)

#### **Features**:

- 1. Duplex receptacle with power socket and network.
- 2. With 2\*Patent damping device, more soft speed.
- 3. Silver and brass clor surface finish are optional.



### Wenzhou Safewire Electric Co.,Ltd.

2nd floor, Wealth Garden, Liushi town, Yueqing, Wenzhou, China ,325604

Available for 45\*45mm type international sockets or modules types:



Package:10 Pcs inner box into a master carton. Poly bag with box packing.

# **SafeWire**





#### Wenzhou Safewire Electric Co.,Ltd.

2nd floor, Wealth Garden, Liushi town, Yueqing, Wenzhou, China, 325604

#### **Installation Guide** (The exact products should be subject to confirmation by seller)

Hold the lid down with your hand, Pull the push button as the direction, Panel popup.

- 1.Remove panel from