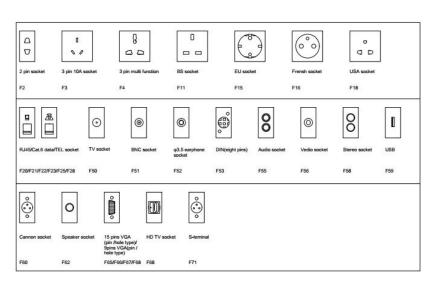

4.Cold-rolled Steel box thickness over 1.5~2.0mm with powder coated.

Available for F type 45\*45mm type or D type22.5\*45mm international sockets or modules types: