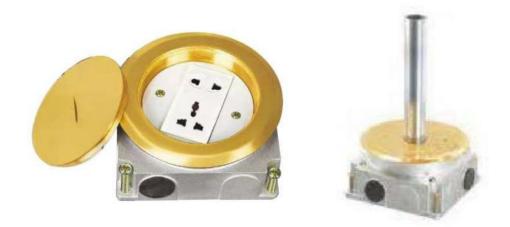

## Product Show:

## Features:

1. Application: Recessed stage floor box provides versatile solution to accessing power, audio and visual equipment through floor .

2.The lid can be swiveled open.

3. Hinged lid thickness over 4~4.5m , static pressure over 1000N .