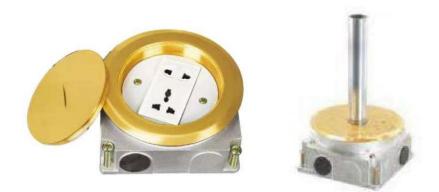

## Product Show:

## Features:

1. Application: Recessed stage floor box provides versatile solution to accessing power, audio and visual equipment through floor .

2.The lid can be swiveled open.

3. Hinged lid thickness over 4~4.5m , static pressure over 1000N .