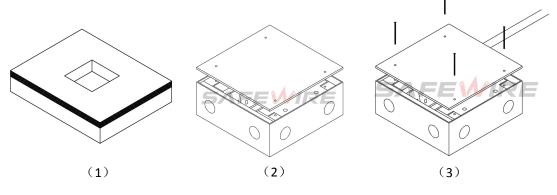

## Installation instructions:

- 1. Cut out 113\*113(mm), Powering the slurry.
- 2. Remove the pre-installed temporary lid, wiring and installing modules.
- 3. Per-install the cable pipe as per your request .
- 4. Install cover lid and tighten with screws.
- 5. Conceal the cut edge of carpet of flooring