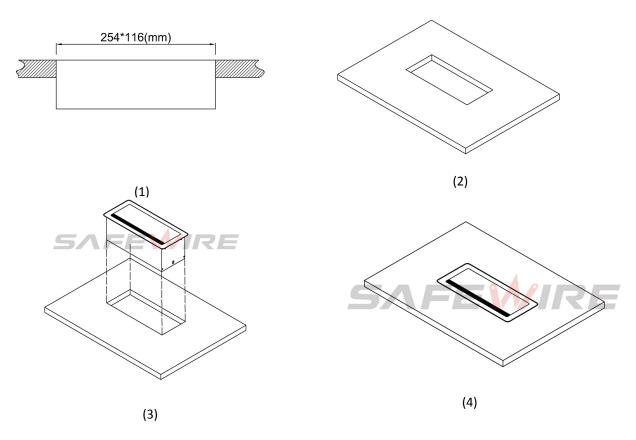

#### Installation Guide:

- 1. Before installation, please opening pore on the table-board which is asked to install according to related product specification.(unit:mm)
- 2.Place the product in a pre-opened table top

# **Technical parameters:**

| Serial No. | Parameter                      | Description                                |
|------------|--------------------------------|--------------------------------------------|
| 1          | Panel Material                 | Aluminum alloy                             |
| 2          | Surface finish                 | Electroplated/Painted/Power sprayed        |
| 3          | Panel Dimension(mm)            | 265*130                                    |
| 4          | Cutout(mm)                     | 254*116                                    |
| 5          | Height of product(mm)          | 82                                         |
| 6          | Bottom box size(mm)            | 252*114                                    |
| 7          | Bottom box material            | Plastic                                    |
| 8          | Capacity of modules /Interface | 9 ways 45*45mm modules                     |
|            | size                           |                                            |
| 9          | Configuration                  | Power outlet+Data outlet or USB charging : |
|            |                                | Customized as required                     |
| 10         | Cable length                   | 1.5m, 2m,2m or required length             |