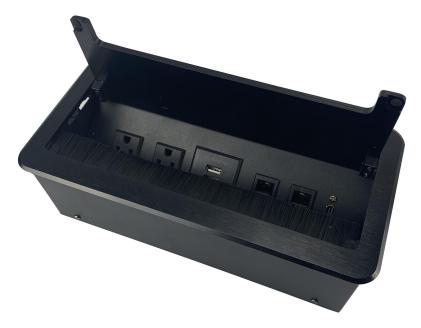

#### **Product show:**

#### Features:

- 1) Side-mounting bridges of socket, more easy to plug, more bigger plug clearance space;
- 2) Plate Made from die-casting aluminum alloy and painted, enclosure box with protection;
- 3) Manually open with slower flap up from single side;
- 4) With brush to protect cables from scratch;
- 5) Applicable for wide international 45\*45mm modules including power and intel-net data accessories to meet requirement.