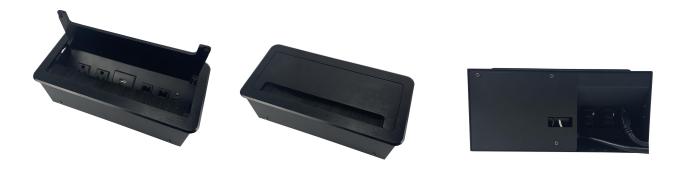

#### **Product show:**

#### Features:

- 1) Side-mounting bridges of socket, more easy to plug, more bigger plug clearance space;
- 2) Plate Made from die-casting aluminum alloy and painted, enclosure box with protection;
- 3) Manually open with slower flap up from single side;
- 4) With brush to protect cables from scratch;
- 5) Applicable for wide international 45\*45mm modules including power and intel-net data accessories to meet requirement.