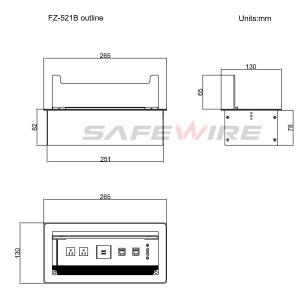

#### FZ-521B Outline drawing:

Package:12Pcs inner box into a master carton.Poly bag with box packing.

No.152 Xingguang Road, Xingguang industry zone, Liushi town, Yueqing, Wenzhou,China ,325604 Tel:0086-577-62799688; Email:info@safewirele.com;

# **Technical parameters:**

| Serial No. | Parameter                      | Description                                |
|------------|--------------------------------|--------------------------------------------|
| 1          | Panel Material                 | Aluminum alloy                             |
| 2          | Surface finish                 | Electroplated/Painted/Power sprayed        |
| 3          | Panel Dimension(mm)            | 265*130                                    |
| 4          | Cutout(mm)                     | 254*116                                    |
| 5          | Height of product(mm)          | 82                                         |
| 6          | Bottom box size(mm)            | 252*114                                    |
| 7          | Bottom box material            | Plastic                                    |
| 8          | Capacity of modules /Interface | 9 ways 45*45mm modules                     |
|            | size                           |                                            |
| 9          | Configuration                  | Power outlet+Data outlet or USB charging : |
|            |                                | Customized as required                     |
| 10         | Cable length                   | 1.5m, 2m,2m or required length             |