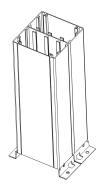

#### **Product drawing:**

FZ-531A FZ-531B

No.152 Xingguang Road, Xingguang industry zone, Liushi town, Yueqing, Wenzhou,China ,325604 Tel:0086-577-62799688; Email:info@safewirele.com;

www.safewirele.com

#### **Installation Process**

- 1. Connect and fix the base frame and the housing.
- 2. Connect the base shell and buckle with the base frame.
- 3. Install electrical modules into frame.

Put to pallet

4. Install the top cover on top.