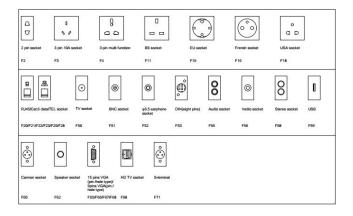

### Available for 45\*45mm type international sockets or modules types:

#### **SAFEWIRE**

45 Type Function Accessories