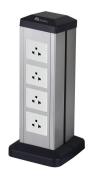

# SPECIFICATION SHEET

PRODUCT NAME: Desktop socket

PRODUCT No.: FZ-532A/B

FZ-532

ADD: 152 xinguang industrial zone, yueqing city, zhejiang province

(TEL):0086-577-62799688
(E-mail): info@safewirele.com
(WEB): http://www.safewirele.com

# 2) **Technical parameters**:

| Serial No. | Parameter             | Description                                             |
|------------|-----------------------|---------------------------------------------------------|
| 1          | Power supply side     | Two side                                                |
| 2          | Shape column          | square                                                  |
| 3          | Panel Material        | Aluminum alloy                                          |
| 4          | Surface finish        | Painted/Brushed Oxygenated                              |
| 5          | Height of product(mm) | 350 for FZ-532A                                         |
| 6          | Height of product(mm) | 660 for FZ-532B                                         |
| 7          | dimension (mm)        | 151*159                                                 |
| 8          | Capacity of modules   | 45*45/45*22.5(mm) modules                               |
| 9          | Configuration         | Power outlet+Data outlet or USB charging+HDMI+VGA+Audio |
|            |                       | socket : Customized as required                         |
| 10         | N.W. ( 350mm )        | 1.2KG                                                   |
| 11         | N.W. ( 660mm )        | 2.2KG                                                   |