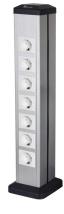

# SPECIFICATION SHEET

PRODUCT NAME: Desktop socket

PRODUCT No.: FZ-532A/B

FZ-532

ADD: 152 xinguang industrial zone, yueqing city, zhejiang province

(TEL):0086-577-62799688
(E-mail): info@safewirele.com
(WEB): http://www.safewirele.com

# 2) **Technical parameters**:

| Serial No. | Parameter             | Description                                             |
|------------|-----------------------|---------------------------------------------------------|
| 1          | Power supply side     | Two side                                                |
| 2          | Shape column          | square                                                  |
| 3          | Panel Material        | Aluminum alloy                                          |
| 4          | Surface finish        | Painted/Brushed Oxygenated                              |
| 5          | Height of product(mm) | 350 for FZ-532A                                         |
| 6          | Height of product(mm) | 660 for FZ-532B                                         |
| 7          | dimension (mm)        | 151*159                                                 |
| 8          | Capacity of modules   | 45*45/45*22.5(mm) modules                               |
| 9          | Configuration         | Power outlet+Data outlet or USB charging+HDMI+VGA+Audio |
|            |                       | socket : Customized as required                         |
| 10         | N.W. ( 350mm )        | 1.2KG                                                   |
| 11         | N.W. ( 660mm )        | 2.2KG                                                   |