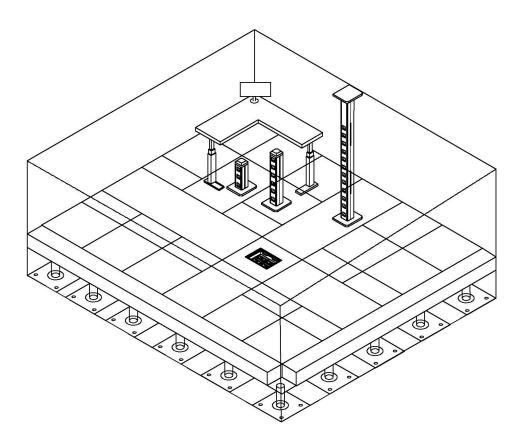

#### product Show:

No.152 Xingguang Road, Xingguang industry zone, Liushi town, Yueqing, Wenzhou,China ,325604 Tel:0086-577-62799688; Email:info@safewirele.com;

#### www.safewirele.com

- 1. Configuration as per your request.
- 2. Cuostomization height as per your request.
- 3. Aluminum profile, double power supply, easy install.
- 4. Legrand international 45\*45mm modules or 86 type single switch socket or 146 twins switch socket.
- 5. Installation mobility: The columns are secured by pressure on the floor. They do not have to be bolted to the floor and it is therefore very easy to reconfigure the distribution of workplaces.