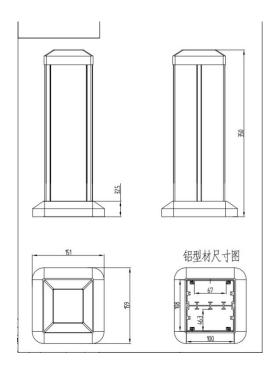

# 2) **Technical parameters**:

| Serial No. | Parameter             | Description                                             |
|------------|-----------------------|---------------------------------------------------------|
| 1          | Power supply side     | Two side                                                |
| 2          | Shape column          | square                                                  |
| 3          | Panel Material        | Aluminum alloy                                          |
| 4          | Surface finish        | Painted/Brushed Oxygenated                              |
| 5          | Height of product(mm) | 350 for FZ-532A                                         |
| 6          | Height of product(mm) | 660 for FZ-532B                                         |
| 7          | dimension (mm)        | 151*159                                                 |
| 8          | Capacity of modules   | 45*45/45*22.5(mm) modules                               |
| 9          | Configuration         | Power outlet+Data outlet or USB charging+HDMI+VGA+Audio |
|            |                       | socket : Customized as required                         |
| 10         | N.W. ( 350mm )        | 1.2KG                                                   |
| 11         | N.W. ( 660mm )        | 2.2KG                                                   |

#### **Product drawing:**

FZ-531A FZ-531B

No.152 Xingguang Road, Xingguang industry zone, Liushi town, Yueqing, Wenzhou,China ,325604 Tel:0086-577-62799688; Email:info@safewirele.com;

www.safewirele.com