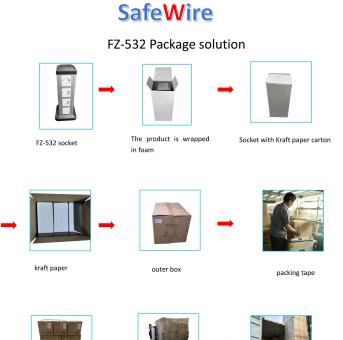

#### product Show:

No.152 Xingguang Road, Xingguang industry zone, Liushi town, Yueqing, Wenzhou,China ,325604 Tel:0086-577-62799688; Email:info@safewirele.com;

#### www.safewirele.com

- 1. Configuration as per your request.
- 2. Cuostomization height as per your request.
- 3. Aluminum profile, double power supply, easy install.
- 4. Legrand international 45\*45mm modules or 86 type single switch socket or 146 twins switch socket.
- 5. Installation mobility: The columns are secured by pressure on the floor. They do not have to be bolted to the floor and it is therefore very easy to reconfigure the distribution of workplaces.

#### Package: 6 Pcs inner box into a master carton. Poly bag with box packing.

Master carton with

shrink film with pallet