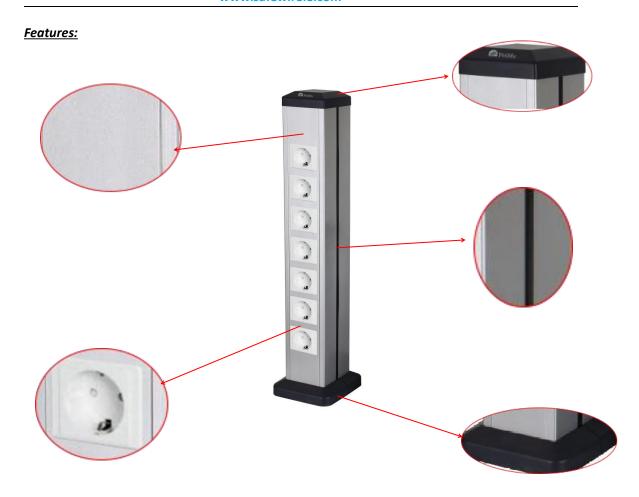

## <u>Technical parameters & characteristic</u>:

# 1) Working environment:

1. The environment temperature:-5°C~/40°C

2. The rated voltage:  $100V \sim 250V$ 

3. Rated current: 10A, 13A, 16A, 20A

# 2) **Technical parameters**:

| Serial No. | Parameter             | Description                                             |
|------------|-----------------------|---------------------------------------------------------|
| 1          | Power supply side     | Two side                                                |
| 2          | Shape column          | square                                                  |
| 3          | Panel Material        | Aluminum alloy                                          |
| 4          | Surface finish        | Painted/Brushed Oxygenated                              |
| 5          | Height of product(mm) | 350 for FZ-532A                                         |
| 6          | Height of product(mm) | 660 for FZ-532B                                         |
| 7          | dimension (mm)        | 151*159                                                 |
| 8          | Capacity of modules   | 45*45/45*22.5(mm) modules                               |
| 9          | Configuration         | Power outlet+Data outlet or USB charging+HDMI+VGA+Audio |
|            |                       | socket : Customized as required                         |
| 10         | N.W. ( 350mm )        | 1.2KG                                                   |
| 11         | N.W. ( 660mm )        | 2.2KG                                                   |