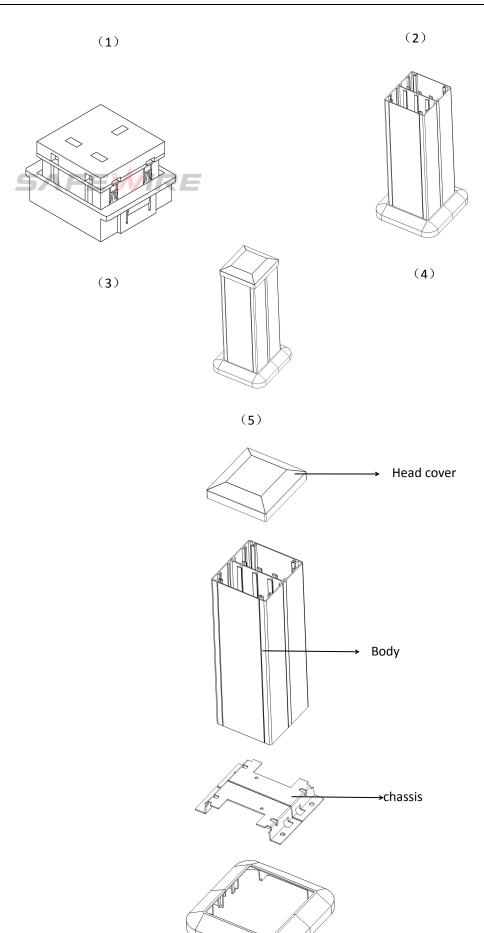

#### **Installation Process**

- 1. Connect and fix the base frame and the housing.
- 2. Connect the base shell and buckle with the base frame.
- 3. Install electrical modules into frame.

Put to pallet

4. Install the top cover on top.

www.safewirele.com

| (Image is for reference only.) |         |
|--------------------------------|---------|
|                                | → Shell |