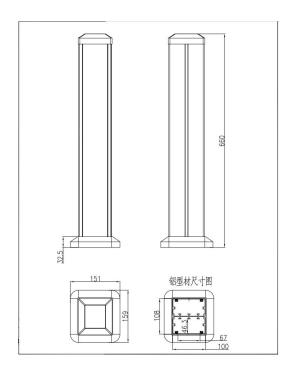

# 2) **Technical parameters**:

| Serial No. | Parameter             | Description                                             |
|------------|-----------------------|---------------------------------------------------------|
| 1          | Power supply side     | Two side                                                |
| 2          | Shape column          | square                                                  |
| 3          | Panel Material        | Aluminum alloy                                          |
| 4          | Surface finish        | Painted/Brushed Oxygenated                              |
| 5          | Height of product(mm) | 350 for FZ-532A                                         |
| 6          | Height of product(mm) | 660 for FZ-532B                                         |
| 7          | dimension (mm)        | 151*159                                                 |
| 8          | Capacity of modules   | 45*45/45*22.5(mm) modules                               |
| 9          | Configuration         | Power outlet+Data outlet or USB charging+HDMI+VGA+Audio |
|            |                       | socket : Customized as required                         |
| 10         | N.W. ( 350mm )        | 1.2KG                                                   |
| 11         | N.W. ( 660mm )        | 2.2KG                                                   |

#### **Product drawing:**

FZ-531A FZ-531B

No.152 Xingguang Road, Xingguang industry zone, Liushi town, Yueqing, Wenzhou,China ,325604 Tel:0086-577-62799688; Email:info@safewirele.com;

www.safewirele.com