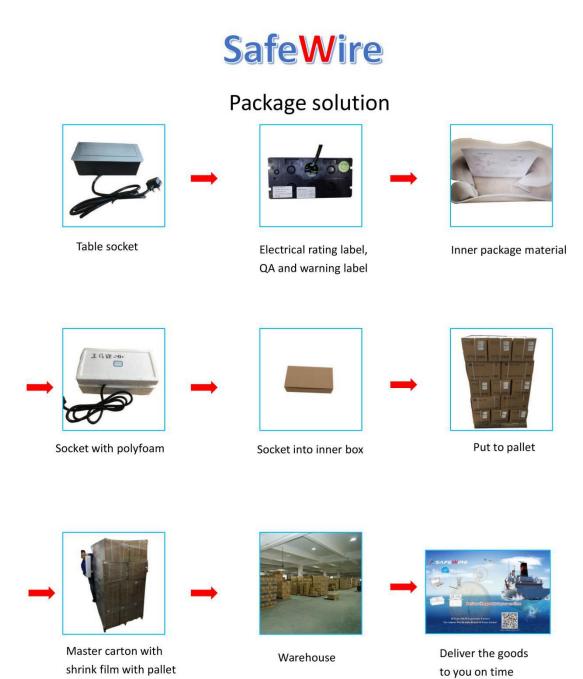

### **Feature**

- 1.Clamp installation: supply the bracket for clamp on table design, no need to cut the installation hole on table for use
- 2. **LED light**: LED Light on the back of the socket, the light color is blue or red or white, that is convenience people go to take electricity to find the socket in the dark.
- 3. **Aluminum alloy material:** Made by Aluminum alloy material, which is corrosion resistant, wear-resistant, smooth surface and not easy to scratch.
- 4. **Customization:**The length of product & cord cable and international power & Data modules could changed another power socket as required, customized made is available.

#### **Product show**



### Wenzhou Safewire Electric Co.,Ltd.

2nd floor, Wealth Garden, Liushi town, Yueqing, Wenzhou, China ,325604

## Package:



www.safewirele.com