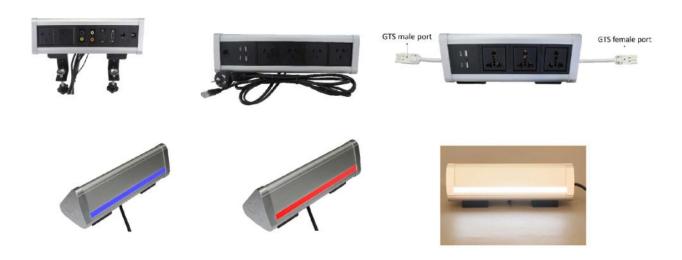

#### **Product detail**

| Serial No. | Parameter                           | Description                                 |
|------------|-------------------------------------|---------------------------------------------|
| 1          | Panel Material                      | Aluminum alloy/PC                           |
| 2          | Color                               | Silver/Black                                |
| 3          | Light color                         | Blue/red/white or OEM                       |
| 4          | type                                | clip on table socket                        |
| 5          | Surface finish                      | Painted/Brushed Oxygenated                  |
| 6          | Capacity of modules /Interface size | 50*50mm black modules/45*45mm white modules |
| 7          | Cable length                        | 1.5m, 2m,3m or required length              |
| 8          | Available modules                   | 6/8/10 ways modules                         |
| 9          | Plug and cable wire                 | GST 3 pole socket or power plug cable       |

#### **Feature**

- 1.Clamp installation: supply the bracket for clamp on table design, no need to cut the installation hole on table for use
- 2. **LED light**: LED Light on the back of the socket, the light color is blue or red or white, that is convenience people go to take electricity to find the socket in the dark.
- 3. **Aluminum alloy material:** Made by Aluminum alloy material, which is corrosion resistant, wear-resistant, smooth surface and not easy to scratch.
- 4. **Customization:**The length of product & cord cable and international power & Data modules could changed another power socket as required, customized made is available.

#### **Product show**