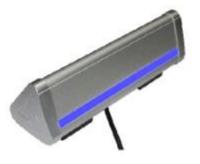

#### **Feature**

- 1.Clamp installation: supply the bracket for clamp on table design, no need to cut the installation hole on table for use
- 2. **LED light**: LED Light on the back of the socket, the light color is blue or red or white, that is convenience people go to take electricity to find the socket in the dark.
- 3. **Aluminum alloy material:** Made by Aluminum alloy material, which is corrosion resistant, wear-resistant, smooth surface and not easy to scratch.
- 4. **Customization:**The length of product & cord cable and international power & Data modules could changed another power socket as required, customized made is available.