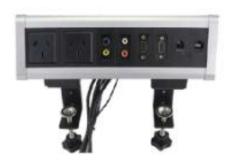

#### **Product detail**

| Serial No. | Parameter                           | Description                                 |
|------------|-------------------------------------|---------------------------------------------|
| 1          | Panel Material                      | Aluminum alloy/PC                           |
| 2          | Color                               | Silver/Black                                |
| 3          | Light color                         | Blue/red/white or OEM                       |
| 4          | type                                | clip on table socket                        |
| 5          | Surface finish                      | Painted/Brushed Oxygenated                  |
| 6          | Capacity of modules /Interface size | 50*50mm black modules/45*45mm white modules |
| 7          | Cable length                        | 1.5m, 2m,3m or required length              |
| 8          | Available modules                   | 6/8/10 ways modules                         |
| 9          | Plug and cable wire                 | GST 3 pole socket or power plug cable       |

#### **Feature**

- 1.Clamp installation: supply the bracket for clamp on table design, no need to cut the installation hole on table for use
- 2. **LED light**: LED Light on the back of the socket, the light color is blue or red or white, that is convenience people go to take electricity to find the socket in the dark.
- 3. **Aluminum alloy material:** Made by Aluminum alloy material, which is corrosion resistant, wear-resistant, smooth surface and not easy to scratch.
- 4. **Customization:**The length of product & cord cable and international power & Data modules could changed another power socket as required, customized made is available.