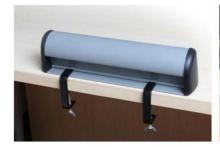

#### **Feature**

- 1.Clamp installation: supply with the bracket for clamp on table design, no need to cut the installation hole on table for use
- 2. **GST or plug cable input**: Supply with international GST / plug cable input wiring .Wiring by client is also optional.
- 3. **Aluminum alloy material:**Made by Aluminum alloy material, which is corrosion resistant, wear-resistant, smooth surface and not easy to scratch.
- 4. **Customization:**The length of product & cord cable and international power & Data modules could changed another power socket as required, customized made is available.

## **Product show**