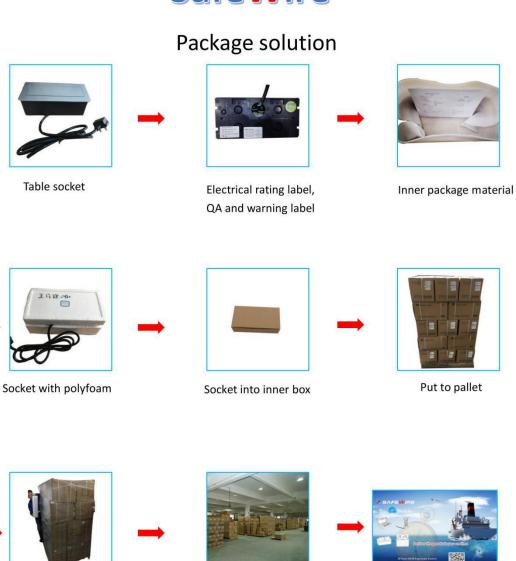

# Package:

www.safewirele.com

Warehouse

Master carton with

shrink film with pallet

Deliver the goods

to you on time