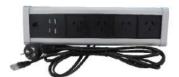

#### **Product detail**

| Serial No. | Parameter                           | Description                                 |
|------------|-------------------------------------|---------------------------------------------|
| 1          | Panel Material                      | Aluminum alloy/PC                           |
| 2          | Color                               | Silver/Black                                |
| 3          | type                                | clip on table socket                        |
| 4          | Surface finish                      | Painted/Brushed Oxygenated                  |
| 5          | Capacity of modules /Interface size | 50*50mm black modules/45*45mm white modules |
| 6          | Cable length                        | 1.5m, 2m,3m or required length              |
| 7          | Available modules                   | 6/8/10 ways modules                         |
| 8          | Plug and cable wire                 | GST 3 pole socket or power plug cable       |

#### **Feature**

- 1.Clamp installation: supply with the bracket for clamp on table design, no need to cut the installation hole on table for use
- 2. **GST or plug cable input**: Supply with international GST / plug cable input wiring .Wiring by client is also optional.
- 3. **Aluminum alloy material:**Made by Aluminum alloy material, which is corrosion resistant, wear-resistant, smooth surface and not easy to scratch.
- 4. **Customization:**The length of product & cord cable and international power & Data modules could changed another power socket as required, customized made is available.

## **Product show**