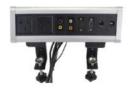

#### **Product detail**

| Serial No. | Parameter                           | Description                                 |
|------------|-------------------------------------|---------------------------------------------|
| 1          | Panel Material                      | Aluminum alloy/PC                           |
| 2          | Color                               | Silver/Black                                |
| 3          | type                                | clip on table socket                        |
| 4          | Surface finish                      | Painted/Brushed Oxygenated                  |
| 5          | Capacity of modules /Interface size | 50*50mm black modules/45*45mm white modules |
| 6          | Cable length                        | 1.5m, 2m,3m or required length              |
| 7          | Available modules                   | 6/8/10 ways modules                         |
| 8          | Plug and cable wire                 | GST 3 pole socket or power plug cable       |

#### **Feature**

- 1.Clamp installation: supply with the bracket for clamp on table design, no need to cut the installation hole on table for use
- 2. **GST or plug cable input**: Supply with international GST / plug cable input wiring .Wiring by client is also optional.
- 3. **Aluminum alloy material:**Made by Aluminum alloy material, which is corrosion resistant, wear-resistant, smooth surface and not easy to scratch.
- 4. **Customization:**The length of product & cord cable and international power & Data modules could changed another power socket as required, customized made is available.

## **Product show**