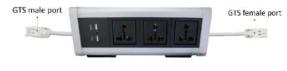

#### **Product detail**

| Serial No. | Parameter                           | Description                                 |
|------------|-------------------------------------|---------------------------------------------|
| 1          | Panel Material                      | Aluminum alloy/PC                           |
| 2          | Color                               | Silver/Black                                |
| 3          | type                                | clip on table socket                        |
| 4          | Surface finish                      | Painted/Brushed Oxygenated                  |
| 5          | Capacity of modules /Interface size | 50*50mm black modules/45*45mm white modules |
| 6          | Cable length                        | 1.5m, 2m,3m or required length              |
| 7          | Available modules                   | 6/8/10 ways modules                         |
| 8          | Plug and cable wire                 | GST 3 pole socket or power plug cable       |

#### **Feature**

- 1.Clamp installation: supply with the bracket for clamp on table design, no need to cut the installation hole on table for use
- 2. **GST or plug cable input**: Supply with international GST / plug cable input wiring .Wiring by client is also optional.
- 3. **Aluminum alloy material:**Made by Aluminum alloy material, which is corrosion resistant, wear-resistant, smooth surface and not easy to scratch.
- 4. **Customization:**The length of product & cord cable and international power & Data modules could changed another power socket as required, customized made is available.