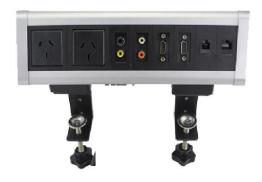

#### **Product detail**

| Serial No. | Parameter                           | Description                                 |
|------------|-------------------------------------|---------------------------------------------|
| 1          | Panel Material                      | Aluminum alloy/PC                           |
| 2          | Color                               | Silver/Black                                |
| 3          | type                                | clip on table socket                        |
| 4          | Surface finish                      | Painted/Brushed Oxygenated                  |
| 5          | Capacity of modules /Interface size | 50*50mm black modules/45*45mm white modules |
| 6          | Cable length                        | 1.5m, 2m,3m or required length              |
| 7          | Available modules                   | 6/8/10 ways modules                         |
| 8          | Plug and cable wire                 | GST 3 pole socket or power plug cable       |

#### **Feature**

- 1.Clamp installation: supply with the bracket for clamp on table design, no need to cut the installation hole on table for use
- 2. **GST or plug cable input**: Supply with international GST / plug cable input wiring .Wiring by client is also optional.
- 3. **Aluminum alloy material:**Made by Aluminum alloy material, which is corrosion resistant, wear-resistant, smooth surface and not easy to scratch.
- 4. **Customization:**The length of product & cord cable and international power & Data modules could changed another power socket as required, customized made is available.

## **Product show**