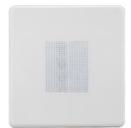

#### Features:

1.86\*86 size, the most popular size in the market.

2.High-quality PC material.Flame retardant,high strength,high temperature resistance,not easy to fade.

3.Silver contacts, conductive, arc resistant, Tin - phosphorus bronze current - carrying gold parts, excellent electrical conductivity.

- 4. Precise structure, switch facepllate all in one, easy to assemble and dismantle.
- 5. This one gang one way dimmer have a switch to control dimmer on-off.

Products inside: Brass and Copper, Silvery touching point