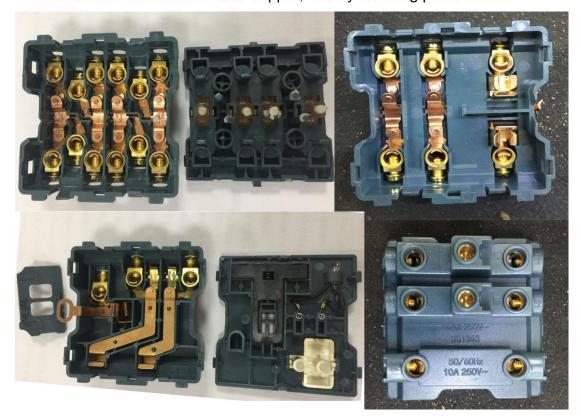

#### **Product Details**

| Serial No. | Parameter       | Description           |
|------------|-----------------|-----------------------|
| 1          | Place of Origin | Zhejiang, China       |
| 2          | Brand Name      | Safewire or OEM Brand |
| 3          | Panel Material  | PC                    |
| 4          | Back            | PC or PC+IRON         |
| 5          | Inside          | phosphor cooper       |
| 6          | Touch point     | silver alloy          |
| 7          | Rated Current   | 13A                   |
| 8          | Rated voltage   | 220~250V              |
| 9          | Mechanical Life | 40000times            |
| 10         | Color           | White                 |
| 11         | Certificate     | CE/IEC/SASO/COC       |
| 12         | Style           | Wall Socket           |
| 13         | Warranty        | 10 years              |

### **Features:**

- 1.86\*86 size, the most popular size in the market.
- 2.High-quality PC material.Flame retardant,high strength,high temperature resistance,not easy to fade.
- 3. Silver contacts, conductive, arc resistant, Tin phosphorus bronze current carrying gold parts, excellent electrical conductivity.
- 4. Precise structure, switch facepllate all in one, easy to assemble and dismantle.
- 5. This one gang one way dimmer have a switch to control dimmer on-off.

Products inside: Brass and Copper, Silvery touching point