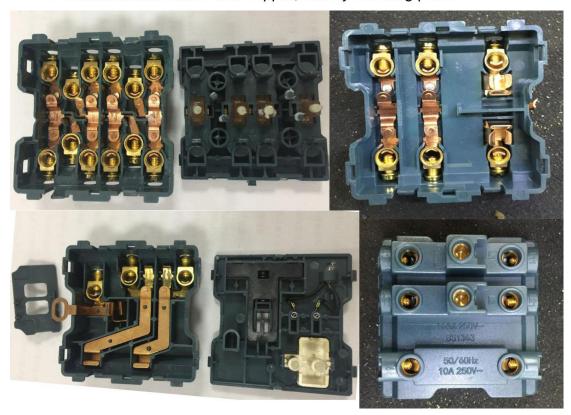

E/IEC/SASO/COC |
| 12 | Style           | Wall Socket     |
| 13 | Warranty        | 10 years        |

## **Product Show:**



#### Wenzhou Safewire Electric Co.,Ltd.

No.152 Xingguang Road, Xingguang industry zone, Liushi town, Yueqing, Wenzhou, China ,325604



#### **Features:**

- 1.86\*86 size, the most popular size in the market.
- 2.High-quality PC material.Flame retardant,high strength,high temperature resistance, not easy to fade.
- 3. Silver contacts, conductive, arc resistant, Tin phosphorus bronze current carrying gold parts, excellent electrical conductivity.
- 4. Precise structure, switch facepllate all in one, easy to assemble and dismantle.
- 5. This one gang one way dimmer have a switch to control dimmer on-off.

Products inside: Brass and Copper, Silvery touching point



## **Application:**

Residential / General-Purpose, House, Indoor, School, Office,



#### Wenzhou Safewire Electric Co.,Ltd.

No.152 Xingguang Road, Xingguang industry zone, Liushi town, Yueqing, Wenzhou, China ,325604

## Building, Hotel, Residential, villa, home

#### Attentions:

- 1. When installing and wiring, Product should avoid direct contact with corrosive liquid, gas (strong acid, strong alkali, paint).
- 2. This product is suitable for dry surface treatment, avoid water flush and immersion, and ensure its insulation.
- 3. Avoid acid alkaline solution flushing, avoid scratch of transparent protective paint, ensure corrosion resistance.
- 4. The product can't be installed outdoor or where exposed to sunlight.