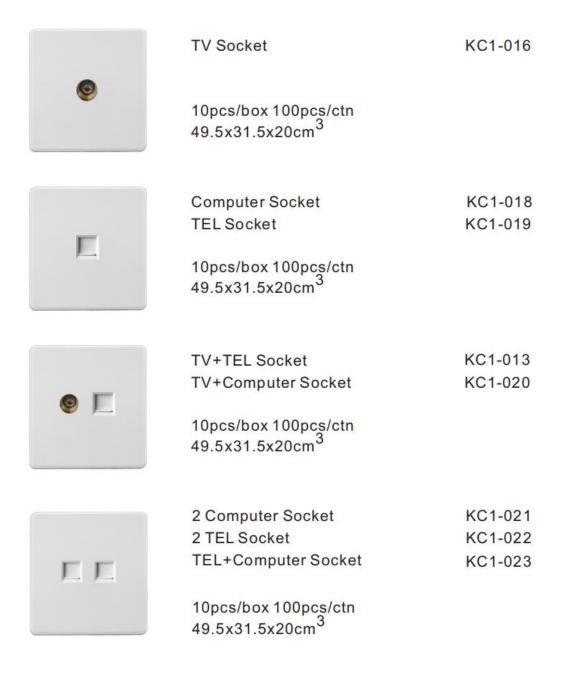

## PRODUCT NAME: TV/Computer/TEL Socket

KC1-016 KC1-018&KC1-019 KC1-013

KC1-022 KC1-021 KC1-023

ADD: 152 xinguang industrial zone, yueqing city, zhejiang province

(TEL):0086-18612380398 (E-mail): info@safewirele.com (WEB): http://www.safewirele.com

### **Product Details**

| Serial No. | Parameter       | Description           |
|------------|-----------------|-----------------------|
| 1          | Place of Origin | Zhejiang, China       |
| 2          | Brand Name      | Safewire or OEM Brand |
| 3          | Panel Material  | PC                    |

#### Wenzhou Safewire Electric Co.,Ltd.

No.152 Xingguang Road, Xingguang industry zone, Liushi town, Yueqing, Wenzhou, China ,325604

| 4  | Back            | PC or PC+IRON   |
|----|-----------------|-----------------|
| 5  | Inside          | phosphor cooper |
| 6  | Touch point     | silver alloy    |
| 7  | Rated Current   | 10A             |
| 8  | Rated voltage   | 220~250V        |
| 9  | Mechanical Life | 40000times      |
| 10 | Color           | White           |
| 11 | Certificate     | CE/IEC/SASO/COC |
| 12 | Style           | Wall Socket     |
| 13 | Warranty        | 10 years        |