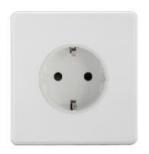

## PRODUCT NAME: Germany Socket / Shuko socket

KC1-044

ADD: 152 xinguang industrial zone, yueqing city, zhejiang province

(TEL):0086-18612380398

(E-mail): info@safewirele.com (WEB): http://www.safewirele.com

## **Product Show:**

Germany Socket/Shuko socket KC1-044

10A/250V~ 8pcs/box 80pcs/ctn 49.5x31.5x20cm<sup>3</sup>

### **Features:**

- 1.86\*86 size, the most popular size in the market.
- 2.High-quality PC material.Flame retardant,high strength,high temperature resistance,not easy to fade.
- 3. Silver contacts, conductive, arc resistant, Tin phosphorus bronze current carrying gold parts, excellent electrical conductivity.
- 4. Precise structure, switch facepllate all in one, easy to assemble and dismantle.
- 5. This universal socket is optional with switch and indicator light.