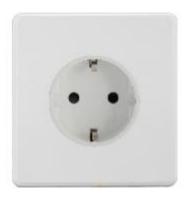

## PRODUCT NAME: Germany Socket / Shuko socket

KC1-044

ADD: 152 xinguang industrial zone, yueqing city, zhejiang province

(TEL):0086-18612380398

(E-mail): info@safewirele.com (WEB): http://www.safewirele.com

## **Product Show:**

Germany Socket/Shuko socket KC1-044

10A/250V~ 8pcs/box 80pcs/ctn 49.5x31.5x20cm<sup>3</sup>

### **Features:**

- 1.86\*86 size, the most popular size in the market.
- 2.High-quality PC material.Flame retardant,high strength,high temperature resistance,not easy to fade.
- 3. Silver contacts, conductive, arc resistant, Tin phosphorus bronze current carrying gold parts, excellent electrical conductivity.
- 4. Precise structure, switch facepllate all in one, easy to assemble and dismantle.
- 5. This universal socket is optional with switch and indicator light.