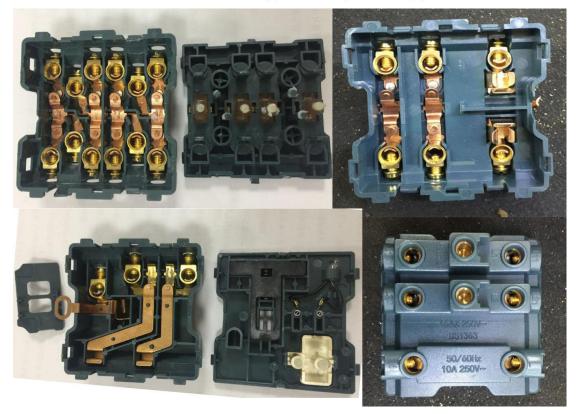

## **Product Details**

| Serial No. | Parameter       | Description           |
|------------|-----------------|-----------------------|
| 1          | Place of Origin | Zhejiang, China       |
| 2          | Brand Name      | Safewire or OEM Brand |
| 3          | Panel Material  | PC                    |
| 4          | Back            | PC or PC+IRON         |
| 5          | Inside          | phosphor cooper       |
| 6          | Touch point     | silver alloy          |
| 7          | Rated Current   | 10A                   |
| 8          | Rated voltage   | 220~250V              |
| 9          | Mechanical Life | 40000times            |
| 10         | Color           | White                 |
| 11         | Size            | 86*86mm & 86*146mm    |
| 12         | Certificate     | CE/IEC/SASO/COC       |
| 13         | Style           | Wall Socket           |
| 14         | Warranty        | 10 years              |

### **Features:**

- 1.86\*86 size, the most popular size in the market.
- 2.High-quality PC material.Flame retardant,high strength,high temperature resistance,not easy to fade.
- 3. Silver contacts, conductive, arc resistant, Tin phosphorus bronze current carrying gold parts, excellent electrical conductivity.
- 4. Precise structure, switch facepllate all in one, easy to assemble and dismantle.
- 5. This universal socket is optional with switch and indicator light.