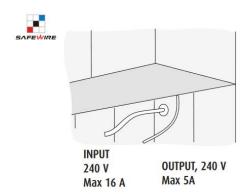

# 1) Working environment:

1. The environment temperature:  $-5^{\circ}\text{C}\sim/40^{\circ}\text{C}$ 

2. The rated voltage:  $100V\sim250V$ 

3. Rated current: 10A, 13A, 16A, 20A