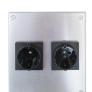

|
| 2          | Outlet                              | 2 * Power socket           |
| 3          | Capacity of modules /Interface size | 4 ways (45*45mm)modules    |
| 4          | Configuration                       | 2 Power socket/USB charger |
| 5          | Available modules                   | 45mm modules               |

## Wenzhou Safewire Electric Co.,Ltd.

2nd floor, Wealth Garden, Liushi town, Yueqing, Wenzhou, China ,325604

# **Application:**

Wall Flush-mounting on cabinet of kitchen, power supply for home-appliance and lighting on/off switch.





happyhe@safewirele.com +008618612380398 -----www.safewirele.com-----





## Wenzhou Safewire Electric Co., Ltd.

2nd floor, Wealth Garden, Liushi town, Yueqing, Wenzhou, China ,325604

#### **Product Show:**



Front Review













**Back Review** 



#### Features:

Safewire's Wall Flush-mounting aluminum profile SFGLC-2 is application with electric on cabinet of kitchen, power supply for home-appliance and lighting on/off switch. Two power outlet socket or 1 power socket with 1 USB charger modules.

- 1). Aluminum profile material surface finished .
- 2). Flush-mounting on cabinet and power supply for home-appliance and lighting control.
- 3). Length and configuration is customization.
- 4). Available for Safewire's 45\*45mm international socket and network modules.

vailable for 45\*45mm type international sockets or modules types:



## Wenzhou Safewire Electric Co., Ltd.

2nd floor, Wealth Garden, Liushi town, Yueqing, Wenzhou, China ,325604

#### **SAFEWIRE**

45 Type Function Accessories



Package:1