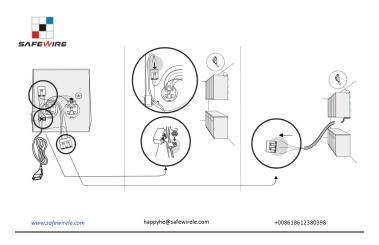

#### **Installation Process**

- 1. screw and fix the bottom box.
- 2. Fixing socket modules. Assembly the socket or data Jack into the plastic frame and press frame ensure them combine tightly.
- 3. Keep socket modules connected by inner wire (it should be copper core 1.5mm<sup>2</sup>9~20 wire and length should be suitable). Then earthing and ensure inner wire tightly with modules.