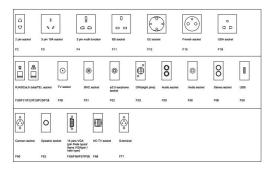

vailable for 45\*45mm type international sockets or modules types:

#### **SAFEWIRE**

45 Type Function Accessories

Package:18 Pcs inner box into a master carton. Poly bag with box packing.