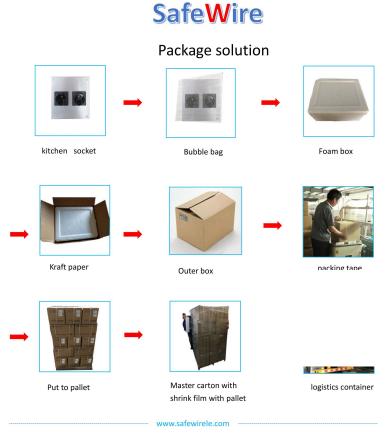

h-mounting aluminum profile SFGLC-2 is application with electric on cabinet of kitchen, power supply for home-appliance and lighting on/off switch. Two power outlet socket or 1 power socket with 1 USB charger modules.

- 1). Aluminum profile material surface finished .
- 2). Flush-mounting on cabinet and power supply for home-appliance and lighting control.
- 3). Length and configuration is customization.
- 4). Available for Safewire's 45\*45mm international socket and network modules.

vailable for 45\*45mm type international sockets or modules types:



## Wenzhou Safewire Electric Co., Ltd.

2nd floor, Wealth Garden, Liushi town, Yueqing, Wenzhou, China ,325604

#### **SAFEWIRE**

45 Type Function Accessories



Package:18 Pcs inner box into a master carton. Poly bag with box packing.



#### **Installation Process**

- 1. screw and fix the bottom box.
- 2. Fixing socket modules. Assembly the socket or data Jack into the plastic frame and press frame ensure them combine tightly.
- 3. Keep socket modules connected by inner wire (it should be copper core 1.5mm<sup>2</sup>9~20 wire and length should be suitable). Then earthing and ensure inner wire tightly with modules.



### Wenzhou Safewire Electric Co.,Ltd.

2nd floor, Wealth Garden, Liushi town, Yueqing, Wenzhou, China ,325604

#### Attentions:

- 1. Prevent from corrosive liquid, gas (strong acid, strong alkali, paint) and humidity.
- 2. All dimension quoted are nominal only. Drawings, images and text are for illustrative perposes only and product details and dimension are subject to change without notice.

### **Safe