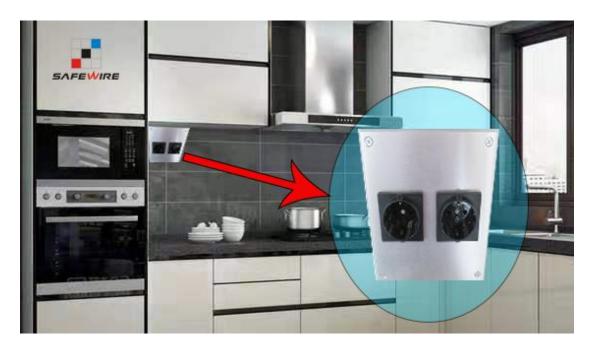

# **Application:**

Wall Flush-mounting on cabinet of kitchen, power supply for home-appliance and lighting on/off switch.

happyhe@safewirele.com +008618612380398 -----www.safewirele.com-----

#### Features:

Safewire's Wall Flush-mounting aluminum profile SFGLC-2 is application with electric on cabinet of kitchen, power supply for home-appliance and lighting on/off switch. Two power outlet socket or 1 power socket with 1 USB charger modules.