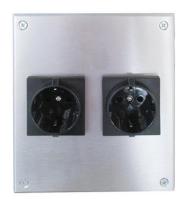

#### **Product Show:**

Front Review

**Back Review** 

#### Features:

Safewire's Wall Flush-mounting aluminum profile SFGLC-2 is application with electric on cabinet of kitchen, power supply for home-appliance and lighting on/off switch. Two power outlet socket or 1 power socket with 1 USB charger modules.