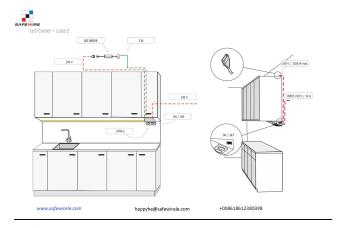

# **Application:**

Wall Flush-mounting on cabinet of kitchen, power supply for home-appliance and lighting on/off switch.

happyhe@safewirele.com +008618612380398 -----www.safewirele.com-----

#### Features:

Safewire's Wall Flush-mounting aluminum profile SFGLC-2 is application with electric on cabinet of kitchen, power supply for home-appliance and lighting on/off switch. Two power outlet socket or 1 power socket with 1 USB charger modules.

#### **Installation Process**

- 1. screw and fix the bottom box.
- 2. Fixing socket modules. Assembly the socket or data Jack into the plastic frame and press frame ensure them combine tightly.
- 3. Keep socket modules connected by inner wire (it should be copper core 1.5mm<sup>2</sup>9~20 wire and length should be suitable). Then earthing and ensure inner wire tightly with modules.