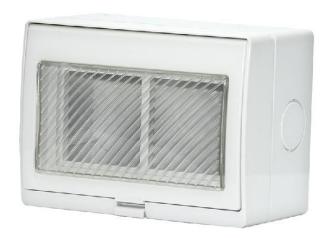

### **Product show**

# **Specification**

| 1 | Туре          | Waterproof Switch Socket |
|---|---------------|--------------------------|
| 2 | Rated Voltage | 110V-250V                |
| 3 | Material      | ABS                      |
| 4 | Color         | Light Gray or customized |
| 5 | Temperature   | -20~90℃                  |
| 6 | IP Grade      | P55                      |
| 7 | Capacity      | 4 way 45*45mm modules    |
| 8 | Dimension     | 118*58mm                 |
| 9 | Socket        | 1 gang + switch 2 gang   |