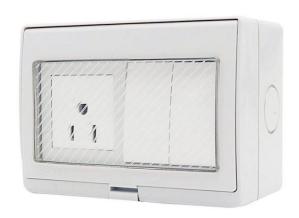

### **Product show**

# **Specification**

| 1 | Туре          | Waterproof Switch Socket |
|---|---------------|--------------------------|
| 2 | Rated Voltage | 110V-250V                |
| 3 | Material      | ABS                      |
| 4 | Color         | Light Gray or customized |
| 5 | Temperature   | -20~90℃                  |
| 6 | IP Grade      | P55                      |
| 7 | Capacity      | 4 way 45*45mm modules    |
| 8 | Dimension     | 118*58mm                 |
| 9 | Socket        | 1 gang + switch 2 gang   |