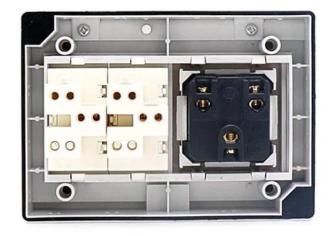

### **Product show**

# **Specification**

| 1 | Туре          | Waterproof Switch Socket |
|---|---------------|--------------------------|
| 2 | Rated Voltage | 110V-250V                |
| 3 | Material      | ABS                      |
| 4 | Color         | Light Gray or customized |
| 5 | Temperature   | -20~90℃                  |
| 6 | IP Grade      | P55                      |
| 7 | Capacity      | 4 way 45*45mm modules    |
| 8 | Dimension     | 118*58mm                 |
| 9 | Socket        | 1 gang + switch 2 gang   |