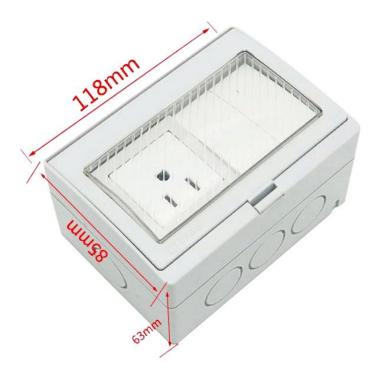

#### **Product size**

# **Specification**

| 1 | Туре          | Waterproof Switch Socket |
|---|---------------|--------------------------|
| 2 | Rated Voltage | 110V-250V                |
| 3 | Material      | ABS                      |
| 4 | Color         | Light Gray or customized |
| 5 | Temperature   | -20~90℃                  |
| 6 | IP Grade      | P55                      |
| 7 | Capacity      | 4 way 45*45mm modules    |
| 8 | Dimension     | 118*58mm                 |
| 9 | Socket        | 1 gang + switch 2 gang   |