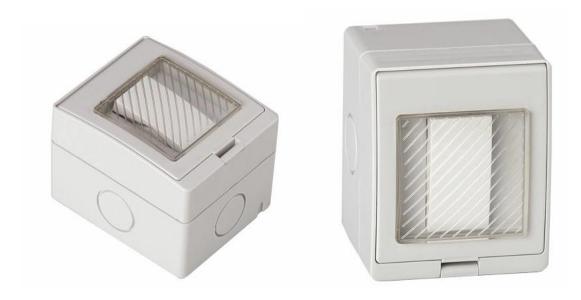

Address:2nd floor, Wealth Garden, Liushi town, Yueqing, Wenzhou, China, 325604

Tel:0086-577-61725369

Mob:0086-18612380398

ZIP:325604

(E-mail): info@safewirele.com (WEB): http://www.safewirele.com



### 温州市思富威尔电工有限公司

浙江省温州市乐清柳市沿江大道财富花园 2 楼 Tel:0086-577-62799688

#### www.safewirele.com

# **Specification**

| Туре          | Waterproof Switch Socket  |
|---------------|---------------------------|
| Rated Voltage | 110V-250V                 |
| Material      | ABS/PC                    |
| Color         | Light Gray or customized  |
| Temperature   | -20~90℃                   |
| IP Grade      | IP55                      |
| Capacity      | 1 way 45*45mm modules     |
| Dimension     | 85*70mm                   |
| TYPE          | One double control switch |

#### **Product show**



#### **Feature**

- 1. The products is made from a high-quality thermoplastic Plastic Polycarbonate and ABS.
- 2. The color is gray or customization from you.
- 3. The performance of product: aterproof, fireproof, explosion-proof, acid-prood and alkali-proof, in s. ated, anti-collision etc.
- 4. The product has various fixing ways, which can be fixed with circuitry panel, DIN orbits, wall hanging hole and fixed bolts and so on. All above are outside the seal area.
- 5. Range of appliccoastal areas, factories, docks, water processing equipments, environment protection equipments, waterproof and damprood places etc.
- 6. Applicable for the 45mm modules inside; Re-configuration is customization.



### 温州市思富威尔电工有限公司

浙江省温州市乐清柳市沿江大道财富花园 2 楼 Tel:0086-577-62799688

www.safewirele.com

### SF-Q