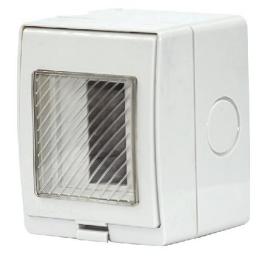

# SPECIFICATION SHEET

PRODUCT NAME: waterproof socket for 45\*45mm modules

PRODUCT No. : SF-QB-200

SF-QB-200

Address:2nd floor, Wealth Garden, Liushi town, Yueqing, Wenzhou, China, 325604

Tel:0086-577-61725369

# **Specification**

| Туре          | Waterproof Switch Socket  |
|---------------|---------------------------|
| Rated Voltage | 110V-250V                 |
| Material      | ABS/PC                    |
| Color         | Light Gray or customized  |
| Temperature   | -20~90℃                   |
| IP Grade      | IP55                      |
| Capacity      | 1 way 45*45mm modules     |
| Dimension     | 85*70mm                   |
| TYPE          | One double control switch |