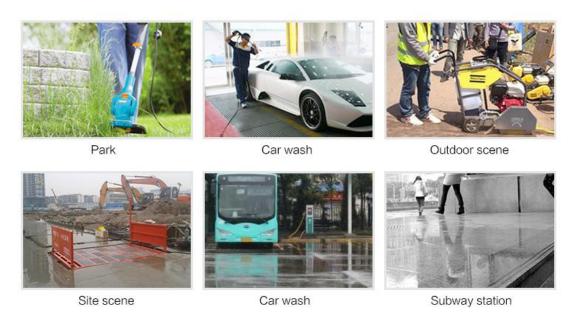

## **Application**

Waterproof switch can be used in parks, car washes, kitchens, bathrooms, outdoor construction sites and other places where there is no long-term too damp. When used, it can be equipped with belt connector module series accessories and basic series accessories; The fastening screw installed in front of the frame can install enough cable wiring space on the base to make the installation powder compact and reliable, easy to maintain and ensure the protection class of IP55.