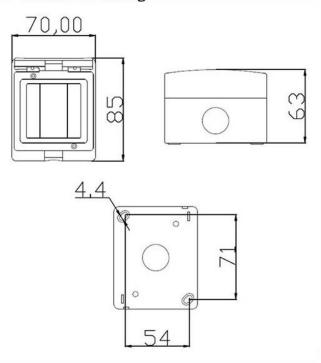

### SF-QB-200 outline drawing

# **Specification**

| Туре          | Waterproof Switch Socket  |
|---------------|---------------------------|
| Rated Voltage | 110V-250V                 |
| Material      | ABS/PC                    |
| Color         | Light Gray or customized  |
| Temperature   | -20~90℃                   |
| IP Grade      | IP55                      |
| Capacity      | 1 way 45*45mm modules     |
| Dimension     | 85*70mm                   |
| TYPE          | One double control switch |