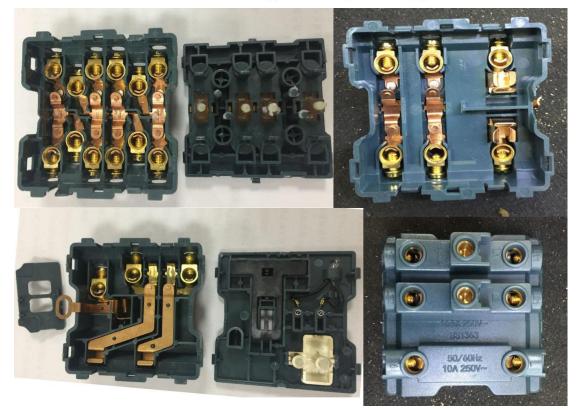

#### **Features:**

1.86\*86 size, the most popular size in the market.

2.High-quality PC material.Flame retardant,high strength,high temperature resistance,not easy to fade.

3.Silver contacts, conductive, arc resistant, Tin - phosphorus bronze current - carrying gold parts, excellent electrical conductivity.

- 4. Precise structure, switch facepllate all in one, easy to assemble and dismantle.
- 5. This one gang one way dimmer have a switch to control dimmer on-off.

Products inside: Brass and Copper, Silvery touching point