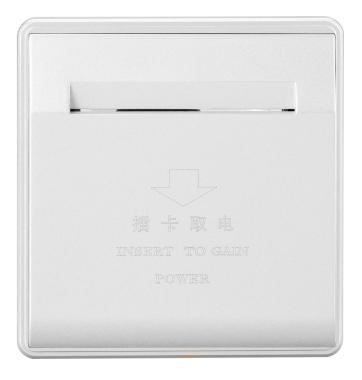

#### PRODUCT NAME: Insert card for power

#### Product Show:

Insert card for power

KC1-039

30A/250V~ 6pcs/box 60pcs/ctn 49.5x31.5x20cm<sup>3</sup>