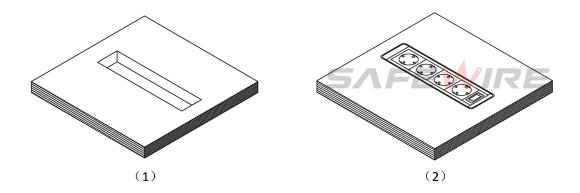

#### **Installation Process**

- 1. First, make holes in the table according to the appropriate size
- 2. Put the product into the cutting hole.

No.152 Xingguang Road, Xingguang industry zone, Liushi town, Yueqing, Wenzhou, China ,325604 Tel:0086-577-62799688; Email:info@safewirele.com;