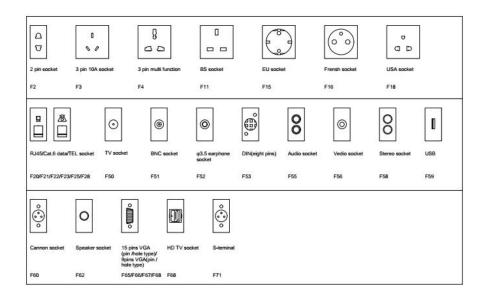

vailable for 45\*45mm type international sockets or modules types:

#### 45 Type Function Accessories

No.152 Xingguang Road, Xingguang industry zone, Liushi town, Yueqing, Wenzhou, China ,325604 Tel:0086-577-62799688; Email:info@safewirele.com;

www.safewirele.com