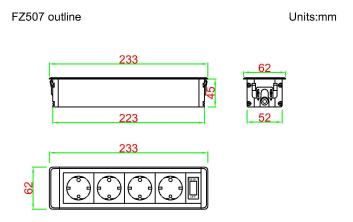

#### FZ-507 Outline drawing:

# 3) <u>Technical parameters</u>:

| Serial No. | Parameter                           | Description                                             |
|------------|-------------------------------------|---------------------------------------------------------|
| 1          | Panel Material                      | Aluminum alloy/steel                                    |
| 2          | Surface finish                      | Painted/Brushed Oxygenated                              |
| 3          | Power bar Dimension(mm)             | 233*62                                                  |
| 4          | Base box (mm)                       | 223*52*45                                               |
| 5          | Capacity of modules /Interface size | Max.8 ways 45*45mm modules                              |
| 6          | Configuration                       | Power outlet+Data outlet or USB charging+HDMI+VGA+Audio |
|            |                                     | socket : Customized as required                         |
| 7          | Cable length                        | 1.5m, 2m,3m or required length                          |
| 8          | Available modules                   | 45*45mm Type series                                     |