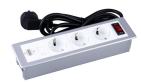

|
| Test result:                     | The test results are in compliance with the above mentioned standards.                                    |  |  |
| Date of issue:                   | Refer to cover page                                                                                       |  |  |
| Other aspects:                   | I                                                                                                         |  |  |
| N/A                              |                                                                                                           |  |  |



No.152 Xingguang Road, Xingguang industry zone, Liushi town, Yueqing, Wenzhou,China ,325604 Tel:0086-577-62799688; Email:info@safewirele.com;

www.safewirele.com

#### **Product Show:**





#### Features:

- 1) .Double function switch combine indicator and control;
- 2) Wall mounting facility is optional;
- 3). Support wide range of power and data accessories available to meet all requirements;
- 4). The length of product & cord cable are customized by requirement.

vailable for 45\*45mm type international sockets or modules types:

### **SAFEWIRE**

#### 45 Type Function Accessories





No.152 Xingguang Road, Xingguang industry zone, Liushi town, Yueqing, Wenzhou, China ,325604 Tel:0086-577-62799688; Email:info@safewirele.com;

www.safewirele.com

#### FZ-507 Outline drawing:

#### **SAFEWIRE**



Package: 18 Pcs inner box into a master carton. Poly bag with box packing.





No.152 Xingguang Road, Xingguang industry zone, Liushi town, Yueqing, Wenzhou, China ,325604 Tel: