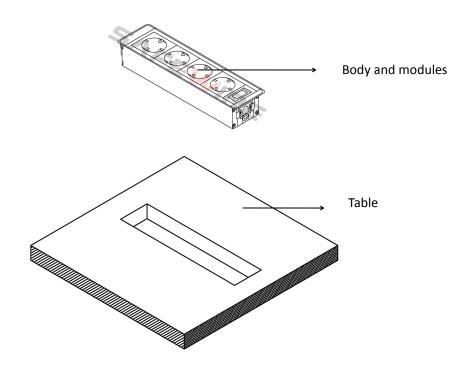

#### **Installation Process**

- 1. First, make holes in the table according to the appropriate size
- 2. Put the product into the cutting hole.

No.152 Xingguang Road, Xingguang industry zone, Liushi town, Yueqing, Wenzhou, China ,325604 Tel:0086-577-62799688; Email:info@safewirele.com;