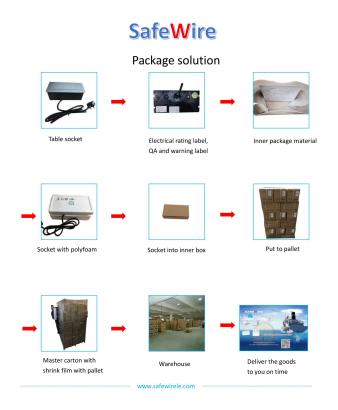

#### **SAFEWIRE**

Package: 18 Pcs inner box into a master carton. Poly bag with box packing.

No.152 Xingguang Road, Xingguang industry zone, Liushi town, Yueqing, Wenzhou, China ,325604 Tel:0086-577-62799688; Email:info@safewirele.com;