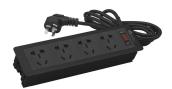

|  |
| Test result:                     | The test results are in compliance with the above mentioned standards.                                    |  |  |
| Date of issue:                   | Refer to cover page                                                                                       |  |  |
| Other aspects:                   | I                                                                                                         |  |  |
| N/A                              |                                                                                                           |  |  |



No.152 Xingguang Road, Xingguang industry zone, Liushi town, Yueqing, Wenzhou,China ,325604 Tel:0086-577-62799688; Email:info@safewirele.com;

www.safewirele.com

#### **Product Show:**





#### Features:

- 1) .Double function switch combine indicator and control;
- 2) Wall mounting facility is optional;
- 3). Support wide range of power and data accessories available to meet all requirements;
- 4). The length of product & cord cable are customized by requirement.

vailable for 45\*45mm type international sockets or modules types:

### **SAFEWIRE**

#### 45 Type Function Accessories





No.152 Xingguang Road, Xingguang industry zone, Liushi town, Yueqing, Wenzhou, China ,325604 Tel:0086-577-62799688; Email:info@safewirele.com;

www.safewirele.com

#### FZ-507 Outline drawing:

#### **SAFEWIRE**



Package: 18 Pcs inner box into a master carton. Poly bag with box packing.





No.152 Xingguang Road, Xingguang industry zone, Liushi town, Yueqing, Wenzhou, China ,325604 Te