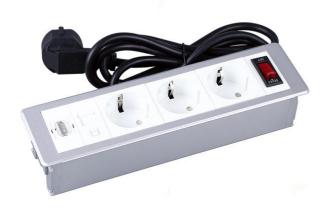

#### **Product Show:**

# SPECIFICATION SHEET

PRODUCT NAME: Desktop socket

PRODUCT No.: FZ-507

FZ-507

ADD: 152 xinguang industrial zone, yueqing city, zhejiang province

(TEL):0086-577-62799688
(E-mail): info@safewirele.com
(WEB): http://www.safewirele.com