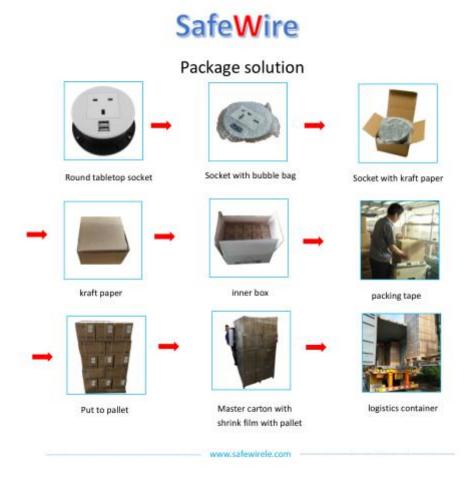

#### **SAFEWIRE**

45 Type Function Accessories

Package:18 Pcs inner box into a master carton. Poly bag with box packing.