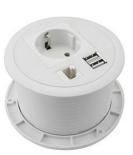

|
| 4          | Cutout(mm)                          | Ø108                                          |
| 5          | Base box dimension                  | Ø120*45                                       |
| 6          | Capacity of modules /Interface size | 4 ways (45*45mm)modules                       |
| 7          | Configuration                       | 1 Power socket+1* USB charger+1 *RJ45 Network |
| 8          | Available modules                   | 45mm modules                                  |

# Wenzhou Safewire Electric Co.,Ltd. 2nd floor, Wealth Garden, Liushi town, Yueqing, Wenzhou,China ,325604

## **Application**:



## **Product Show:**





#### Wenzhou Safewire Electric Co., Ltd.

2nd floor, Wealth Garden, Liushi town, Yueqing, Wenzhou, China ,325604









#### Features:

Safewire Grommets are applicable for official furniture of cable management system, power supply and RJ45 CAT Network and USB charger as well.

- 1). Removable cable openings, different cable/fiber patch cord can easy fit through gromets.
- 2).applicable for  $\Phi$  60/  $\Phi$  80/  $\Phi$  100 hole of desktop.
- 3). Easy to cut-out: Round shape to die cut hole, save labor cost.
- 4). Complete white/grey flame retardant ABS construction.
- 5). All materials is from as per RoHS directive .

vailable for 45\*45mm type international sockets or modules types:



#### Wenzhou Safewire Electric Co.,Ltd.

2nd floor, Wealth Garden, Liushi town, Yueqing, Wenzhou, China ,325604

#### **SAFEWIRE**

45 Type Function Accessories



Package:18 Pcs inner box into a master carton. Po