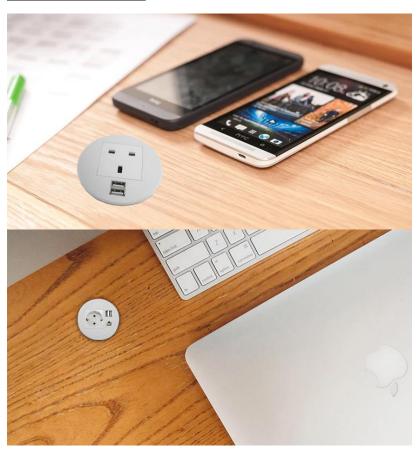

| Fire-retarant PC plastic                      |
| 3          | Panel Dimension(mm)                 | Ø120                                          |
| 4          | Cutout(mm)                          | Ø108                                          |
| 5          | Base box dimension                  | Ø120*45                                       |
| 6          | Capacity of modules /Interface size | 4 ways (45*45mm)modules                       |
| 7          | Configuration                       | 1 Power socket+1* USB charger+1 *RJ45 Network |
| 8          | Available modules                   | 45mm modules                                  |

# Wenzhou Safewire Electric Co.,Ltd. 2nd floor, Wealth Garden, Liushi town, Yueqing, Wenzhou,China ,325604

## **Application**:



## **Product Show:**





#### Wenzhou Safewire Electric Co., Ltd.

2nd floor, Wealth Garden, Liushi town, Yueqing, Wenzhou, China ,325604









#### Features:

Safewire Grommets are applicable for official furniture of cable management system, power supply and RJ45 CAT Network and USB charger as well.

- 1). Removable cable openings, different cable/fiber patch cord can easy fit through gromets.
- 2).applicable for  $\Phi$  60/  $\Phi$  80/  $\Phi$  100 hole of desktop.
- 3). Easy to cut-out: Round shape to die cut hole, save labor cost.
- 4). Complete white/grey flame retardant ABS construction.
- 5). All materials is from as per RoHS directive .

vailable for 45\*45mm type international sockets or modules types:



#### Wenzhou Safewire Electric Co.,Ltd.

2nd floor, Wealth Garden,