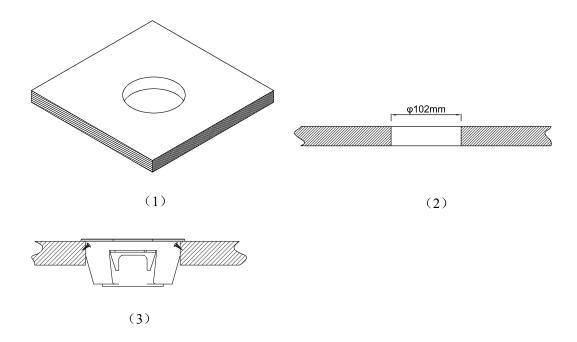

### 3) Technical parameters:

| Serial No. | Parameter                           | Description                                   |
|------------|-------------------------------------|-----------------------------------------------|
| 1          | Panel Material                      | Fire-retarant PC plastic                      |
| 2          | Bottom box Material                 | Fire-retarant PC plastic                      |
| 3          | Panel Dimension(mm)                 | Ø120                                          |
| 4          | Cutout(mm)                          | Ø108                                          |
| 5          | Base box dimension                  | Ø120*45                                       |
| 6          | Capacity of modules /Interface size | 4 ways (45*45mm)modules                       |
| 7          | Configuration                       | 1 Power socket+1* USB charger+1 *RJ45 Network |
| 8          | Available modules                   | 45mm modules                                  |

#### **Installation Process**

- 1. Cut out as specification sheet.
- 2. put the bottom box into cut-out hole, punch the self-tapping screw and fix the bottom box.
- 3. Remove plastic frame fixing socket modules. Assembly the socket or data Jack into the plastic frame and press frame ensure them combine tightly.
- 4. Keep socket modules connected by inner wire (it should be copper core 1.5mm<sup>2</sup>9~20 wire and length should be suitable). Then earthing and ensure inner wire tightly with modules. For fast connector terminal block, Just insert wire into block.