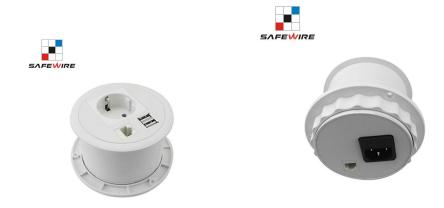

## **Product Show:**

#### **SAFEWIRE**

45 Type Function Accessories

Package:18 Pcs inner box into a master carton. Poly bag with box packing.