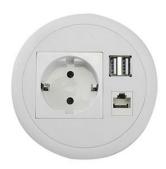

### 3) Technical parameters:

| Serial No. | Parameter                           | Description                                   |
|------------|-------------------------------------|-----------------------------------------------|
| 1          | Panel Material                      | Fire-retarant PC plastic                      |
| 2          | Bottom box Material                 | Fire-retarant PC plastic                      |
| 3          | Panel Dimension(mm)                 | Ø120                                          |
| 4          | Cutout(mm)                          | Ø108                                          |
| 5          | Base box dimension                  | Ø120*45                                       |
| 6          | Capacity of modules /Interface size | 4 ways (45*45mm)modules                       |
| 7          | Configuration                       | 1 Power socket+1* USB charger+1 *RJ45 Network |
| 8          | Available modules                   | 45mm modules                                  |

## **Product Show:**