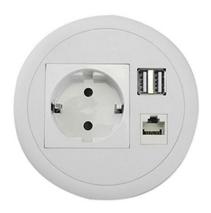

### 3) Technical parameters:

| Serial No. | Parameter                           | Description                                   |
|------------|-------------------------------------|-----------------------------------------------|
| 1          | Panel Material                      | Fire-retarant PC plastic                      |
| 2          | Bottom box Material                 | Fire-retarant PC plastic                      |
| 3          | Panel Dimension(mm)                 | Ø120                                          |
| 4          | Cutout(mm)                          | Ø108                                          |
| 5          | Base box dimension                  | Ø120*45                                       |
| 6          | Capacity of modules /Interface size | 4 ways (45*45mm)modules                       |
| 7          | Configuration                       | 1 Power socket+1* USB charger+1 *RJ45 Network |
| 8          | Available modules                   | 45mm modules                                  |

## **Product Show:**