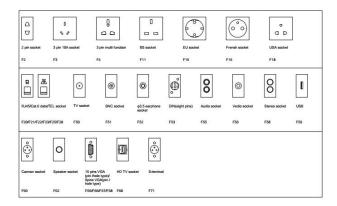

vailable for 45\*45mm type international sockets or modules types:

#### **SAFEWIRE**

45 Type Function Accessories

Package:18 Pcs inner box into a master carton. Poly bag with box packing.