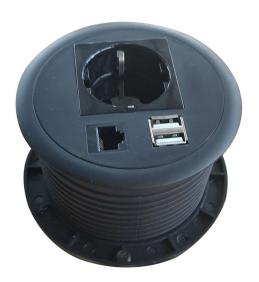

### 3) Technical parameters:

| Serial No. | Parameter                           | Description                                   |
|------------|-------------------------------------|-----------------------------------------------|
| 1          | Panel Material                      | Fire-retarant PC plastic                      |
| 2          | Bottom box Material                 | Fire-retarant PC plastic                      |
| 3          | Panel Dimension(mm)                 | Ø120                                          |
| 4          | Cutout(mm)                          | Ø108                                          |
| 5          | Base box dimension                  | Ø120*45                                       |
| 6          | Capacity of modules /Interface size | 4 ways (45*45mm)modules                       |
| 7          | Configuration                       | 1 Power socket+1* USB charger+1 *RJ45 Network |
| 8          | Available modules                   | 45mm modules                                  |

## **Product Show:**