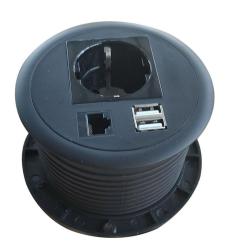

## 2) **Characteristic**:

| 1 | Model      | FZ-502                | 6  | HS Code         | 8536690000                |
|---|------------|-----------------------|----|-----------------|---------------------------|
|   |            |                       |    |                 |                           |
| 2 | Brand Name | Safewire or OEM brand | 7  | Market standard | Customized                |
| 3 | Туре       | Desktop socket        | 8  | Place of origin | Zhejiang , Wenzhou, China |
| 4 | Color      | Silver/black/white    | 9  | Frequency       | 50Hz~60Hz                 |
| 5 | Grounding  | Standard grounding    | 10 | Current Type    | AC                        |

## **Product Show:**