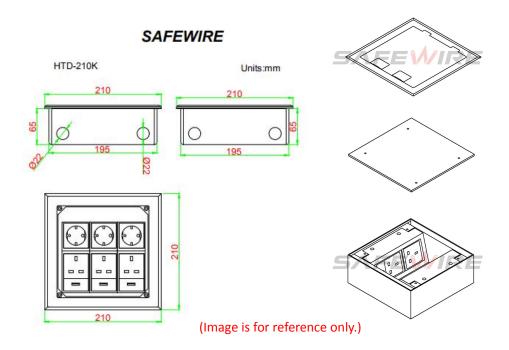

## HTD-210K Outline drawing:

2nd floor, Wealth Garden, Liushi town, Yueqing, Wenzhou, China ,325604

Package: 4 Pcs inner box into a master carton. Poly bag with box packing.

#### 3) <u>Technical parameters</u>:

| Serial No. | Parameter              | Description                           |
|------------|------------------------|---------------------------------------|
| 1          | Panel Material         | Brass alloy/Stainless steel           |
| 2          | Surface finish         | Wire drawing/Polishing/Spray painting |
| 3          | Panel Dimension(mm)    | 210*210                               |
| 4          | Cutout(mm)             | 198*198                               |
| 5          | Capacity of modules    | 15 ways modules                       |
| 6          | Mounting type          | Declining installation                |
| 7          | Sink box Material      | Steel+Zinc plated                     |
| 8          | Base box dimension(mm) | 195*195*75                            |
| 9          | Available modules      | 45*45/22.5*45(mm) Or 23*36mm          |