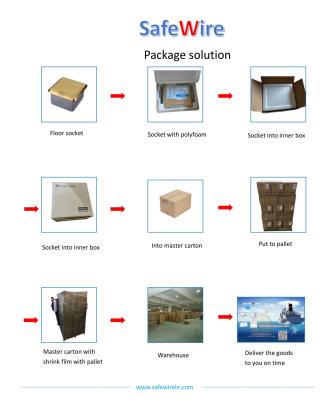

## HTD-210K Outline drawing:

2nd floor, Wealth Garden, Liushi town, Yueqing, Wenzhou, China ,325604

Package: 4 Pcs inner box into a master carton. Poly bag with box packing.