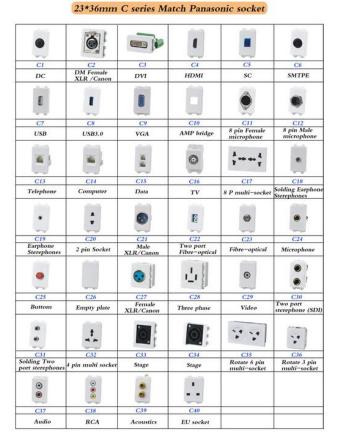

Available for F type 45\*45mm type or D type23\*26mm international sockets or modules types:

#### 3) <u>Technical parameters</u>:

| Serial No. | Parameter              | Description                           |
|------------|------------------------|---------------------------------------|
| 1          | Panel Material         | Brass alloy/Stainless steel           |
| 2          | Surface finish         | Wire drawing/Polishing/Spray painting |
| 3          | Panel Dimension(mm)    | 210*210                               |
| 4          | Cutout(mm)             | 198*198                               |
| 5          | Capacity of modules    | 15 ways modules                       |
| 6          | Mounting type          | Declining installation                |
| 7          | Sink box Material      | Steel+Zinc plated                     |
| 8          | Base box dimension(mm) | 195*195*75                            |
| 9          | Available modules      | 45*45/22.5*45(mm) Or 23*36mm          |