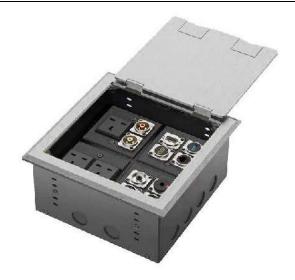

## **Product Show:**

## **Features**:

- 1.Application: Stainless Open cover-plate,15 ways 128 type AV Multi-Media AV floor boxes with panel of 210\*210 mm;
- 2. Mounting type: Horizontal installation.
- 3. Total 80mm height and with top plug clearance is over 48mm.
- 4. Optional Cavity: with cavity depth 20mm.

Available for F type 45\*45mm type or D type23\*26mm international sockets or modules types: