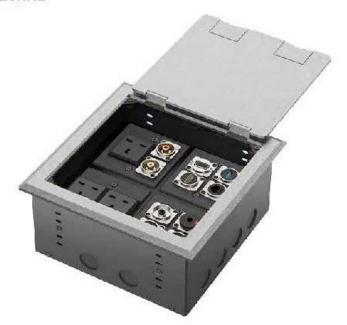

## **Product Show:**

## **Application:**

- 1. This model has bevelled edges to allow the cover to conceal the cut edge of the carpet or floor covering below.
- 2. The solid stainless/brass steel cover is useful for installation where the flooring material is not suitable for use in a rebated cover .Two cord outlet outlet ports fold into the box to allow cables to exit when in use.
- 3. Designed to feed workstations or equipment in open plan areas. Cables may be routed to a desk using an optional cable umbilical.
  - 4. For concrete floor/access floor

## **Features**:

- 1.Application: Stainless Open cover-plate,15 ways 128 type AV Multi-Media AV floor boxes with panel of 210\*210 mm;
- 2. Mounting type: Horizontal installation.
- 3. Total 80mm height and with top plug clearance is over 48mm.
- 4. Optional Cavity: with cavity depth 20mm.