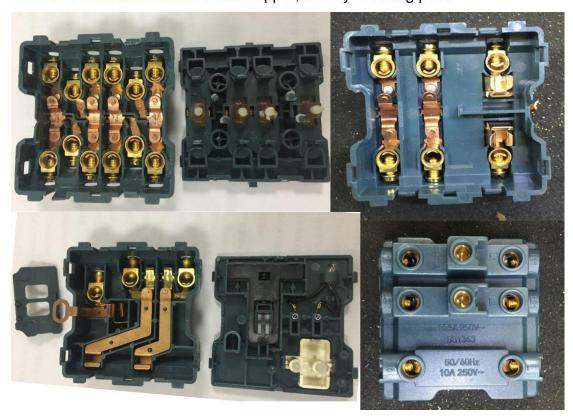

#### **Product Details**

| Serial No. | Parameter       | Description           |
|------------|-----------------|-----------------------|
| 1          | Place of Origin | Zhejiang, China       |
| 2          | Brand Name      | Safewire or OEM Brand |
| 3          | Panel Material  | PC                    |
| 4          | Back            | PC or PC+IRON         |
| 5          | Inside          | phosphor cooper       |
| 6          | Touch point     | silver alloy          |
| 7          | Rated Current   | 13A                   |
| 8          | Rated voltage   | 220~250V              |
| 9          | Mechanical Life | 40000times            |
| 10         | Color           | White                 |
| 11         | Certificate     | CE/IEC/SASO/COC       |
| 12         | Style           | Wall Socket           |
| 13         | Warranty        | 10 years              |

Products inside: Brass and Copper, Silvery touching point