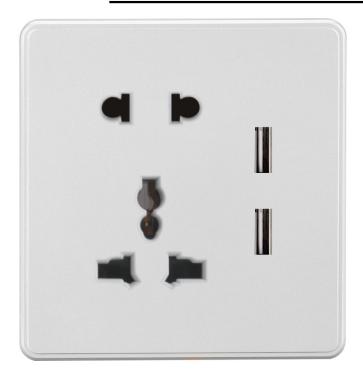

## PRODUCT NAME: 5 Pin MF socket with USB

KC1-078

#### **Product Show:**

5 Pin MF socket with USB

KC1-078

13A/250V~ 10pcs/box 100pcs/ctn