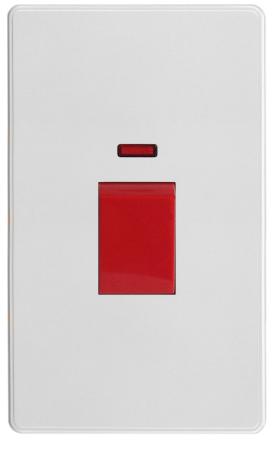

#### **Product Show**:

45A rea switch with neon

KC1-054

45A/250V~ 6pcs/box 60pcs/ctn 49.5x31.5x20cm<sup>3</sup>

#### Features:

1.86\*86 size, the most popular size in the market.

2.High-quality PC material.Flame retardant,high strength,high temperature resistance,not easy to fade.

3.Silver contacts, conductive, arc resistant, Tin - phosphorus bronze current - carrying gold parts, excellent electrical conductivity.

4. Precise structure, switch facepllate all in one, easy to assemble and dismantle.

5. This universal socket is optional with switch and indicator light.

Products inside: Brass and Copper, Silvery touching point