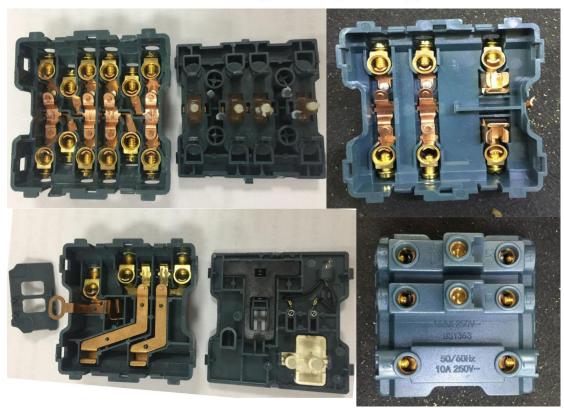

4. Precise structure, switch facepllate all in one, easy to assemble and dismantle.

5. This universal socket is optional with switch and indicator light.

Products inside: Brass and Copper, Silvery touching point