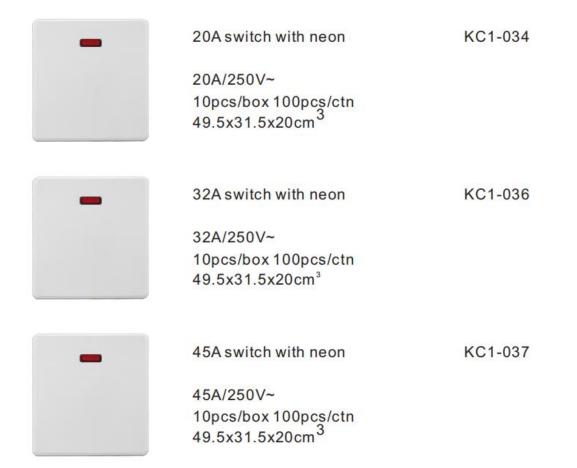

# SPECIFICATION SHEET

PRODUCT NAME: 20A / 32A /54A switch socket

KC1-034 KC1-036 KC1-037

ADD: 152 xinguang industrial zone, yueqing city, zhejiang province

(TEL):0086-18612380398

No.152 Xingguang Road, Xingguang industry zone, Liushi town, Yueqing, Wenzhou, China ,325604

## **Product Details**

| Serial No. | Parameter       | Description           |
|------------|-----------------|-----------------------|
| 1          | Place of Origin | Zhejiang, China       |
| 2          | Brand Name      | Safewire or OEM Brand |
| 3          | Panel Material  | PC                    |
| 4          | Back            | PC or PC+IRON         |
| 5          | Inside          | phosphor cooper       |
| 6          | Touch point     | silver alloy          |
| 7          | Rated current   | 20A / 32A /54A        |
| 8          | Rated voltage   | 220~250V              |
| 9          | Mechanical Life | 40000times            |
| 10         | Color           | White                 |
| 11         | Certificate     | CE/IEC/SASO/COC       |
| 12         | Style           | Wall Socket           |
| 13         | Warranty        | 10 years              |