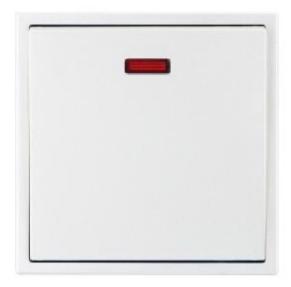

# **Product Show:**

No.152 Xingguang Road, Xingguang industry zone, Liushi town, Yueqing, Wenzhou, China ,325604

No.152 Xingguang Road, Xingguang industry zone, Liushi town, Yueqing, Wenzhou, China ,325604

#### Features:

- 1.86\*86 size, the most popular size in the market.
- 2.High-quality PC material.Flame retardant,high strength,high temperature resistance,not easy to fade.
- 3. Silver contacts, conductive, arc resistant, Tin phosphorus bronze current carrying gold parts, excellent electrical conductivity.
- 4. Precise structure, switch facepllate all in one, easy to assemble and dismantle.