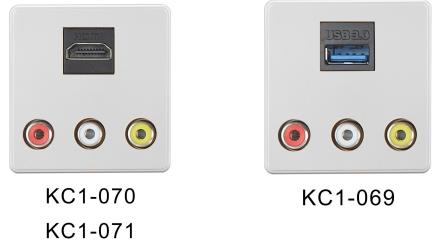

# **Product Show:**

| (Steleu) | A/V socket with USB socket                                       | KC1-069            |
|----------|------------------------------------------------------------------|--------------------|
| • • •    | 16A/250V~<br>10pcs/box 100pcs/ctn<br>49.5x31.5x20cm <sup>3</sup> |                    |
|          | A/V socket with HD video socket                                  | KC1-070<br>KC1-071 |
| • • •    | 16A/250V~<br>10pcs/box 100pcs/ctn<br>49.5x31.5x20cm <sup>3</sup> |                    |