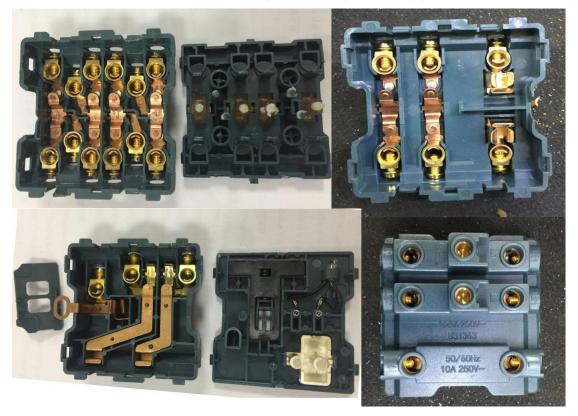

4. Precise structure, switch facepllate all in one, easy to assemble and dismantle.

5. This one gang one way dimmer have a switch to control dimmer on-off.

Products inside: Brass and Copper, Silvery touching point