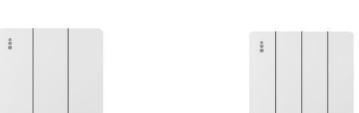

# SPECIFICATION SHEET

PRODUCT NAME: 86\*86mm SWITCH/SWITCH SOCKET

PRODUCT No.: 1~4 gang switch socket

| KC1-005 | KC1-007 |
|---------|---------|
| KC1-006 | KC1-008 |

ADD: 152 xinguang industrial zone, yueqing city, zhejiang province

#### Wenzhou Safewire Electric Co.,Ltd.

No.152 Xingguang Road, Xingguang industry zone, Liushi town, Yueqing, Wenzhou, China ,325604

|   | 3 gang 1way switch          | KC1-005 |
|---|-----------------------------|---------|
|   | 3 gang 2way switch          | KC1-006 |
|   | 16A/250V~                   |         |
|   | 10pcs/box 100pcs/ctn        |         |
|   | 49.5x31.5x20cm <sup>3</sup> |         |
|   | 4 gang 1way switch          | KC1-007 |
| • | 4 gang 2way switch          | KC1-008 |
|   | 16A/250V~                   |         |
|   | 10pcs/box 100pcs/ctn        |         |
|   | 49.5x31.5x20cm <sup>3</sup> |         |