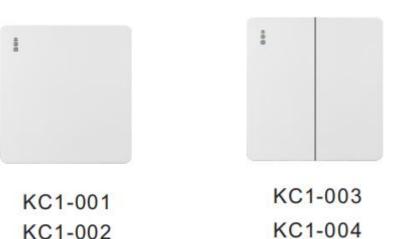

## **Product Show:**

|   | 1 gang 1way switch                                  | KC1-001 |
|---|-----------------------------------------------------|---------|
| • | 1 gang 2way switch                                  | KC1-002 |
|   | 16A/250V~                                           |         |
|   | 10pcs/box 100pcs/ctn                                |         |
|   | 49.5x31.5x20cm <sup>3</sup>                         |         |
|   | 2 gang 1way switch                                  | KC1-003 |
| 1 | 2 gang 2way switch                                  |         |
|   | 2 gaily 2way switch                                 | KC1-004 |
|   | 16A/250V~                                           |         |
|   |                                                     |         |
|   | 10pcs/box 100pcs/ctn<br>49.5x31.5x20cm <sup>3</sup> |         |