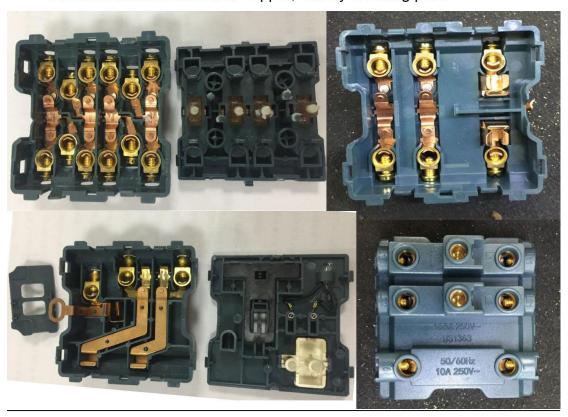

sup> |         |
|   | 4 gang 1way switch          | KC1-007 |
| • | 4 gang 2way switch          | KC1-008 |
|   | 16A/250V~                   |         |
|   | 10pcs/box 100pcs/ctn        |         |
|   | 49.5x31.5x20cm <sup>3</sup> |         |

## Features:

- 1.86\*86 size, the most popular size in the market.
- 2.High-quality PC material.Flame retardant,high strength,high temperature resistance,not easy to fade.
- 3. Silver contacts, conductive, arc resistant, Tin phosphorus bronze current carrying gold parts, excellent electrical conductivity.
- 4. Precise structure, switch facepllate all in one, easy to assemble and dismantle.

No.152 Xingguang Road, Xingguang industry zone, Liushi town, Yueqing, Wenzhou, China ,325604

### Products inside: Brass and Copper, Silvery touching point



# **Application:**

























- Office and education
- Industry and Engineering
- Presentation and retail;
- Orientation and safety;
- Transit areas and parking;
- Hotels, hospitality and wellness;



#### Wenzhou Safewire Electric Co.,Ltd.

No.152 Xingguang Road, Xingguang industry zone, Liushi town, Yueqing, Wenzhou, China ,325604

- Health, sport and leisure;
- Art and culture;

## Attentions:

- 1. When installing and wiring, Product should avoid direct contact with corrosive liquid, gas (strong acid, strong alkali, paint).
- 2. This product is suitable for dry surface treatment, avoid water flush and immersion, and ensure its insulation.
- 3. Avoid acid alkaline solution flushing, avoid scratch of transparent protective paint, ensure corrosion resistance.