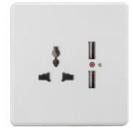

### PRODUCT NAME: 13A Switched socket with 2usb

KC1-055

ADD: 152 xinguang industrial zone, yueqing city, zhejiang province

- (TEL) :0086-18612380398
- (E-mail) : info@safewirele.com
- (WEB): http://www.safewirele.com

#### **Product Show:**

13A MF switched socket with 2USB KC1-055

10A/250V~ 8pcs/box 80pcs/ctn 49.5x31.5x20cm<sup>3</sup>