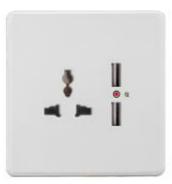

### PRODUCT NAME: 13A Switched socket with 2usb

KC1-055

ADD: 152 xinguang industrial zone, yueqing city, zhejiang province

- (TEL) :0086-18612380398
- (E-mail) : info@safewirele.com
- (WEB): http://www.safewirele.com

#### **Product Show:**

13A MF switched socket with 2USB KC1-055

10A/250V~ 8pcs/box 80pcs/ctn 49.5x31.5x20cm<sup>3</sup>