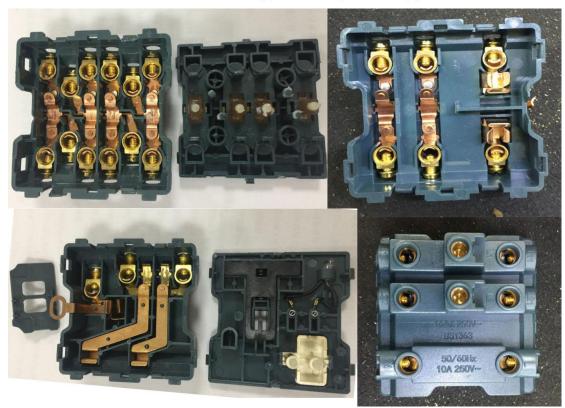

#### **Product Details**

| Serial No. | Parameter       | Description           |
|------------|-----------------|-----------------------|
| 1          | Place of Origin | Zhejiang, China       |
| 2          | Brand Name      | Safewire or OEM Brand |
| 3          | Panel Material  | PC                    |
| 4          | Back            | PC or PC+IRON         |
| 5          | Inside          | phosphor cooper       |
| 6          | Touch point     | silver alloy          |
| 7          | Rated Current   | 10A                   |
| 8          | Rated voltage   | 220~250V              |
| 9          | Mechanical Life | 40000times            |
| 10         | Color           | White                 |
| 11         | Certificate     | CE/IEC/SASO/COC       |
| 12         | Style           | Wall Socket           |
| 13         | Warranty        | 10 years              |

4. Precise structure, switch facepllate all in one, easy to assemble and dismantle.

5. This one gang one way dimmer have a switch to control dimmer on-off.

Products inside: Brass and Copper, Silvery touching point