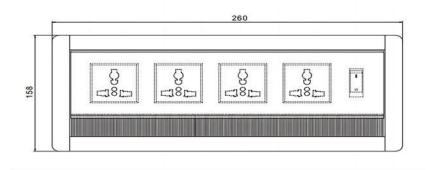

## A)Product dimension:

# **Quick Details:**

| Serial No. | Parameter                | Description                                                      |
|------------|--------------------------|------------------------------------------------------------------|
| 1          | Safewire item            | FX-ZSG-A                                                         |
| 2          | Panel Material           | Aluminum alloy                                                   |
| 3          | Power bar Dimension(mm)  | 260*158                                                          |
| 4          | Base box (mm)            | 233*129                                                          |
| 5          | Configuration of modules | Power outlet+Data outlet or USB charging: Customized as required |
| 6          | Feature                  | Dual flip without spring                                         |
| 7          | G.W/CTN(KGS)             | 10.6                                                             |
| 8          | MEASUREMENT/CNT(CN)      | 52*28.5*29.5                                                     |
| 9          | TOTAL(M³)                | 0.044                                                            |
| 10         | Set/CNT                  | 12                                                               |