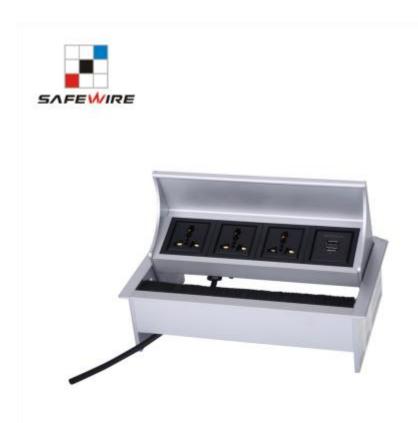

# **Quick Details:**

| Serial No. | Parameter                | Description                                                      |
|------------|--------------------------|------------------------------------------------------------------|
| 1          | Safewire item            | FX-ZSG-A                                                         |
| 2          | Panel Material           | Aluminum alloy                                                   |
| 3          | Power bar Dimension(mm)  | 260*158                                                          |
| 4          | Base box (mm)            | 233*129                                                          |
| 5          | Configuration of modules | Power outlet+Data outlet or USB charging: Customized as required |
| 6          | Feature                  | Dual flip without spring                                         |
| 7          | G.W/CTN(KGS)             | 10.6                                                             |
| 8          | MEASUREMENT/CNT(CN)      | 52*28.5*29.5                                                     |
| 9          | TOTAL(M³)                | 0.044                                                            |
| 10         | Set/CNT                  | 12                                                               |

# 1. Feature of Safewire Recessed socket:

1.Modular design for Configuration of power supply and communication,45\*45mm modular,86 type switch and Internation Brand data etc.

2. Recessed in the top of desk/table, simply press down to open it with Spring clip.

3.Be closed while device have been plugged in and without crushing the cables.

# 2. Advantage of Safewire Recessed socket:

1. Configuration and dimension can be customization.

2.Anodised Ev1 Aluminum/Brushing wire drawing flap , optional black poweder-coated housing.

2nd floor, Wealth Garden, Liushi town, Yueqing, Wenzhou, China ,325604