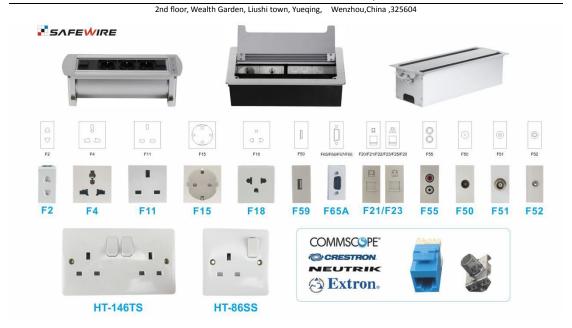

## B)45\*45mm modules&socket:

2nd floor, Wealth Garden, Liushi town, Yueqing, Wenzhou, China ,325604

### E)Safewire optional of economical package: