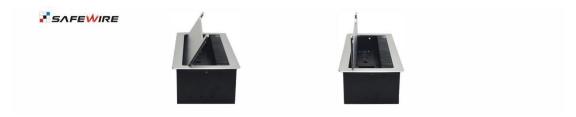

|

# **Application:**



# 1. Feature of Safewire Recessed socket:

1.Modular design for Configuration of power supply and communication,45\*45mm modular,86 type switch and Internation Brand data etc.





2. Recessed in the top of desk/table, simply press down to open it with Spring clip.



3.Be closed while device have been plugged in and without crushing the cables.



# 2. Advantage of Safewire Recessed socket:

1. Configuration and dimension can be customization.



2.Anodised Ev1 Aluminum/Brushing wire drawing flap , optional black poweder-coated housing.



2nd floor, Wealth Garden, Liushi town, Yueqing, Wenzhou, China ,325604

SAFEWIRE

FZ-L002A/B

## 3. Adjustable built-in frame fitting for more optional plug clearance.



# 3. Specification of Safewire Recessed socket:

## A)Product dimension:





## B)45\*45mm modules&socket:





2nd floor, Wealth Garden, Liushi town, Yueqing, Wenzhou, China ,325604





























### E)Safewire optional of economical package:



#### **Installation Process**

- 1. First, make holes in the table according to the appropriate size
- 2. Put the product into the cutting hole.



2nd floor, Wealth Garden, Liushi town, Yueqing, Wenzhou, China ,325604





### Attentions:

- 1.Use only in normal temperature.Do not expose to conditions that harm to the product's safety,such as humidity,dusty and corrosives.
- 2.Properly connecting and installing according to the rated voltage ,frequency,rated current and function identification of the product



2nd floor, Wealth