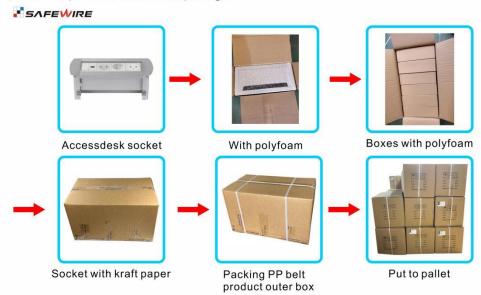

2. Recessed in the top of desk/table, simply press down to open it with Spring clip.



3.Be closed while device have been plugged in and without crushing the cables.



# 2. Advantage of Safewire Recessed socket:

1. Configuration and dimension can be customization.



2.Anodised Ev1 Aluminum/Brushing wire drawing flap , optional black poweder-coated housing.



2nd floor, Wealth Garden, Liushi town, Yueqing, Wenzhou, China ,325604

SAFEWIRE

FZ-L002A/B

## 3. Adjustable built-in frame fitting for more optional plug clearance.



# 3. Specification of Safewire Recessed socket:

## A)Product dimension:





## B)45\*45mm modules&socket:





2nd floor, Wealth Garden, Liushi town, Yueqing, Wenzhou, China ,325604





























### E)Safewire optional of economical package:



#### **Installation Process**

- 1. First, make holes in the table according to the appropriate size
- 2. Put the product into the cutting hole.



2nd floor, Wealth Garden, Liushi town, Yueqing, Wenzhou, China ,325604





### Attentions:

- 1.Use only in normal temperature.Do not expose to conditions that harm to the product's safety,such as humidity,dusty and corrosives.
- 2.Properly connecting and installing according to the rated voltage ,frequency,rated current and function identification of the product



2nd floor, Wealth Garden, Liushi town, Yueqing, Wenzhou, China ,325604

3. All dimension quoted are nominal only. Drawings, images and text are for illustrative purposes only and product details and dimension are subject to change without notice.

### **Safety Warning:**

- 1)Thi