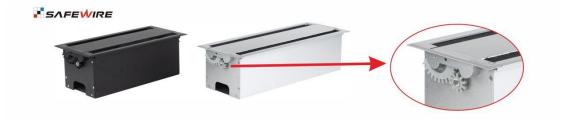

| Dual flip without spring                                         |
| 7          | G.W/CTN(KGS)             | 10.6                                                             |
| 8          | MEASUREMENT/CNT(CN)      | 52*28.5*29.5                                                     |
| 9          | TOTAL(M³)                | 0.044                                                            |
| 10         | Set/CNT                  | 12                                                               |

# **Application:**



# 1. Feature of Safewire Recessed socket:

1.Modular design for Configuration of power supply and communication,45\*45mm modular,86 type switch and Internation Brand data etc.





2. Recessed in the top of desk/table, simply press down to open it with Spring clip.



3.Be closed while device have been plugged in and without crushing the cables.



# 2. Advantage of Safewire Recessed socket:

1. Configuration and dimension can be customization.



2.Anodised Ev1 Aluminum/Brushing wire drawing flap , optional black poweder-coated housing.



2nd floor, Wealth Garden, Liushi town, Yueqing, Wenzhou, China ,325604

SAFEWIRE

FZ-L002A/B

## 3. Adjustable built-in frame fitting for more optional plug clearance.



# 3. Specification of Safewire Recessed socket:

## A)Product dimension:





## B)45\*45mm modules&socket:





2nd floor, Wealth Garden, Liushi town, Yueqing, Wenzhou, China ,325604





























### E)Safewire optional of economical package:



#### **Installation Process**

- 1. First, make holes in the table according to the ap