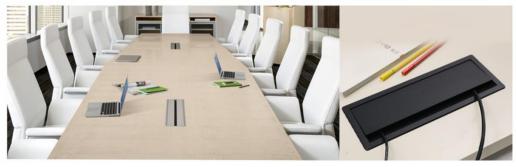

86 type switch and Internation Brand data etc.





2. Recessed in the top of desk/table, simply press down to open it with Spring clip.



3.Be closed while device have been plugged in and without crushing the cables.



# 2. Advantage of Safewire Recessed socket:

1. Configuration and dimension can be customization.



2.Anodised Ev1 Aluminum/Brushing wire drawing flap , optional black poweder-coated housing.



2nd floor, Wealth Garden, Liushi town, Yueqing, Wenzhou, China ,325604

SAFEWIRE

FZ-L002A/B

## 3. Adjustable built-in frame fitting for more optional plug clearance.



# 3. Specification of Safewire Recessed socket:

## A)Product dimension:





## B)45\*45mm modules&socket:





2nd floor, Wealth Garden, Liushi town, Yueqing, Wenzhou, China ,325604





























### E)Safewire optional of economical package:



#### **Installation Process**

- 1. First, make holes in the table according to the appropriate size
- 2. Put the product into the cutting hole.



2nd floor, Wealth Garden, Liushi town, Yueqing, Wenzhou, China ,325604





### Attentions:

- 1.Use only in normal temperature.Do not expose to conditions that harm to the product's safety,such as humidity,dusty and corrosives.
- 2.Properly connecting and installing according to the rated voltage ,frequency,rated current and function identification of the product



2nd floor, Wealth Garden, Liushi town, Yueqing, Wenzhou, China ,325604

3. All dimension quoted are nominal only. Drawings, images and text are for illustrative purposes only and product details and dimension are subject to change