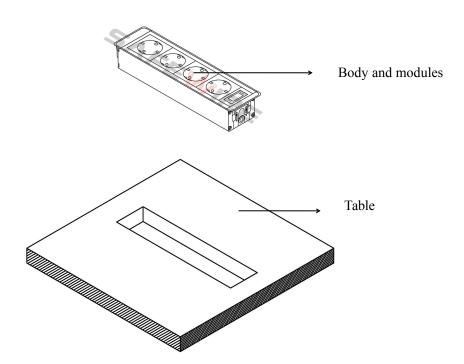

#### **Installation Process**

- 1. First, make holes in the table according to the appropriate size
- 2. Put the product into the cutting hole.

2nd floor, Wealth Garden, Liushi town, Yueqing, Wenzhou, China ,325604