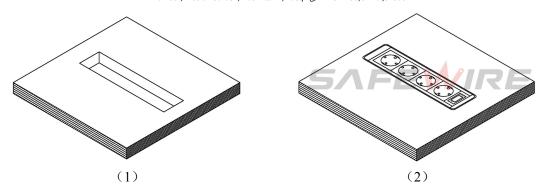

## A)Product dimension:

## B)45\*45mm modules&socket:

2nd floor, Wealth Garden, Liushi town, Yueqing, Wenzhou, China ,325604