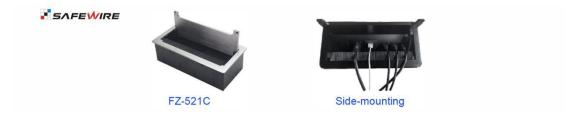

# 1. Feature of Safewire Recessed socket:

1.Modular design for Configuration of power supply and communication,45\*45mm modular,86 type switch and Internation Brand data etc.

2. Recessed in the top of desk/table, simply press down to open it with Spring clip.

3.Be closed while device have been plugged in and without crushing the cables.

## 3. Adjustable built-in frame fitting for more optional plug clearance.