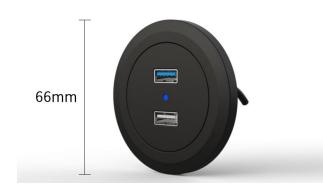

## Quick Details:

| Serial No. | Parameter         | Description           |
|------------|-------------------|-----------------------|
| 1          | Safewire item     | FZ-S2                 |
| 2          | Panel Material    | ABS                   |
| 3          | output voltage    | 5W,18W                |
| 4          | Dimension(mm)     | 66*23*6mm             |
| 5          | Scope of charging | Charger with USB port |

#### Product Dimension:

Tel:0086-577-61725369;

Email:info@safewirele.com;

http://www.safewirele.com

Wenzhou Safewire Electric Co.,Ltd. 2nd floor, Wealth Garden, Liushi town, Yueqing, Wenzhou,China, 325604