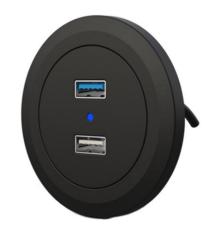

# PRODUCT NAME:USB Dual socketPRODUCT No.:FZ-S2

Address:2nd floor, Wealth Garden, Liushi town, Yueqing, Wenzhou, China ,325604 Tel:0086-577-61725369 Mob:0086-18612380398 ZIP:325604 (E-mail) : info@safewirele.com (WEB): http://www.safewirele.com

## Quick Details:

| Serial No. | Parameter         | Description           |
|------------|-------------------|-----------------------|
| 1          | Safewire item     | FZ-S2                 |
| 2          | Panel Material    | ABS                   |
| 3          | output voltage    | 5W,18W                |
| 4          | Dimension(mm)     | 66*23*6mm             |
| 5          | Scope of charging | Charger with USB port |