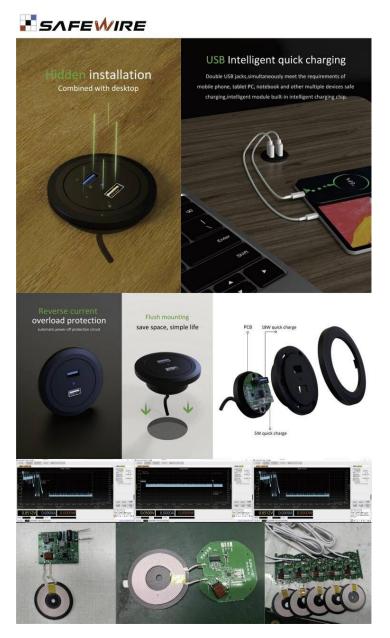

Features:

1.Double charge, supports 18W and 5W dual fast charging, two devices can be charged simultaneously.

2.Reverse current overload protection, automatic power off protection circuit.

3.USB Intelligent quick charging:Double USB jacks, simultaneously meet the requirements of mobile phone, tablet PC, notebook and other multiple devices safe charging, intelligent module built-in intelligent charging chip.

4.Flush mounting, save space, simple life.

5.Combined with desktop, hidden installation

Tel:0086-577-61725369;

Email:info@safewirele.com;

http://www.safewirele.com

Wenzhou Safewire Electric Co.,Ltd.

2nd floor, Wealth Garden, Liushi town, Yueqing, Wenzhou, China ,325604