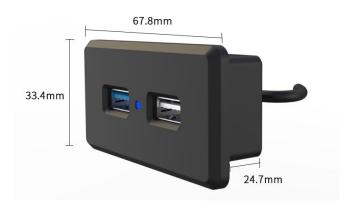

## Quick Details:

| Serial No. | Parameter         | Description           |
|------------|-------------------|-----------------------|
| 1          | Safewire item     | FZ-S1                 |
| 2          | Panel Material    | ABS                   |
| 3          | output voltage    | 5W,18W                |
| 4          | Dimension(mm)     | 67.8*33.4*24.7mm      |
| 5          | Scope of charging | Charger with USB port |

#### Product Dimension: