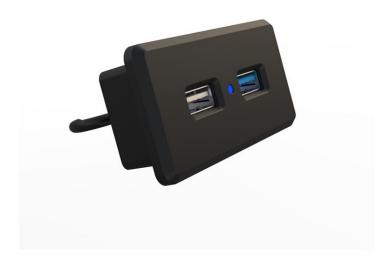

# PRODUCT NAME:USB Dual socketPRODUCT No.:FZ-S1

Address:2nd floor, Wealth Garden, Liushi town, Yueqing, Wenzhou, China ,325604 Tel:0086-577-61725369 Mob:0086-18612380398 ZIP:325604 (E-mail) : info@safewirele.com (WEB): http://www.safewirele.com

## Quick Details:

| Serial No. | Parameter         | Description           |
|------------|-------------------|-----------------------|
| 1          | Safewire item     | FZ-S1                 |
| 2          | Panel Material    | ABS                   |
| 3          | output voltage    | 5W,18W                |
| 4          | Dimension(mm)     | 67.8*33.4*24.7mm      |
| 5          | Scope of charging | Charger with USB port |