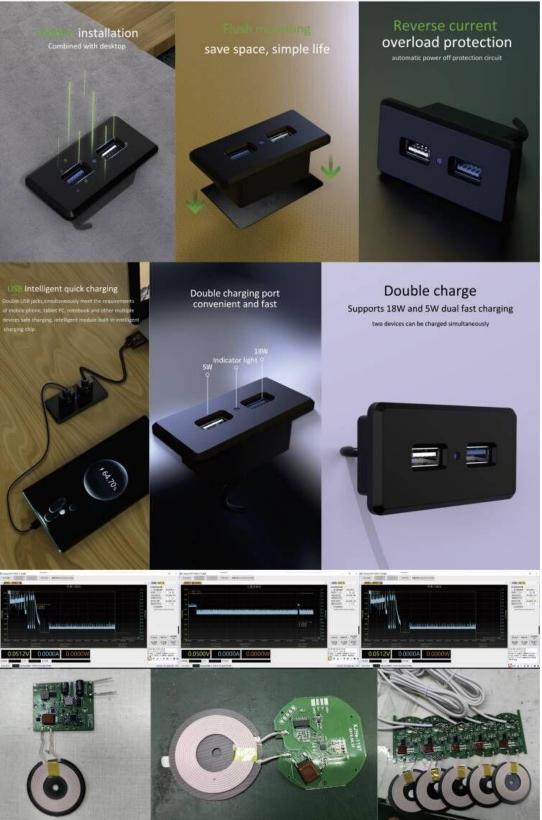

#### Features:

1.Double charge, supports 18W and 5W dual fast charging, two devices can be charged simultaneously.

2.Reverse current overload protection, automatic power off protection circuit.

3.USB Intelligent quick charging:Double USB jacks, simultaneously meet the requirements of mobile phone, tablet PC, notebook and other multiple devices safe charging, intelligent module built-in intelligent charging chip.

4. Flush mounting , save space, simple life.

5. Combined with desktop, hidden installation

Wenzhou Safewire Electric Co.,Ltd. 2nd floor, Wealth Garden, Liushi town, Yueqing, Wenzhou,China ,325604

Email:info@safewirele.com;