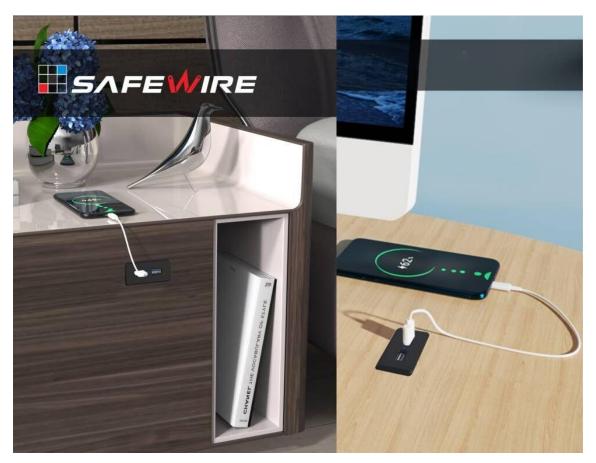

### Application:

- Office and education
- Industry and Engineering
- Presentation and retail;
- Orientation and safety;
- Transit areas and parking;
- Hotels, hospitality and wellness;
- Health, sport and leisure;
- Art and culture;

4. Flush mounting , save space, simple life.

5. Combined with desktop, hidden installation

Wenzhou Safewire Electric Co.,Ltd. 2nd floor, Wealth Garden, Liushi town, Yueqing, Wenzhou,China ,325604

Email:info@safewirele.com;