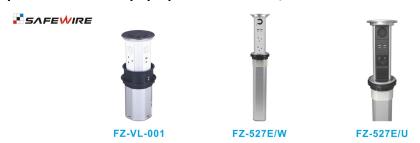

### B)Available 45×45mm modules/socket/accessories:

C) Safewire Cylindrical socket application in different system: