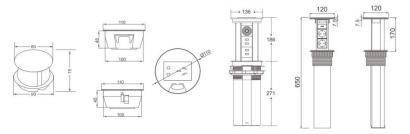

reless charging                |
| 8          | Configuration                       | 1 wireless charging+1* USB TypeA+1 *USB TypeC |
| 9          | Available modules                   | 45mm modules                                  |

# **Application:**



# 1. Feature of Safewire Cylindrical socket:

### 1.IP44 Level protector shutter socket



2.45 degree socket, more easy plug into unites.

### Wenzhou Safewire Electric Co., Ltd.

2nd floor, Wealth Garden, Liushi town, Yueqing, Wenzhou, China, 325604





3. Optional motorised pop up with bluetooth/USB and wireless charge etc.



# 2. Advantage of Safewire Cylindrical socket:

1.Modular design for configuration of power supply and communication of 45×45mm modules.



2.More optional φ 80mm, φ100, φ124mm for grommet hole in furniture.



3.Anodised EV1 Aluminum Brushing wire drawing or black poweder-coated housing.



### Wenzhou Safewire Electric Co.,Ltd.

2nd floor, Wealth Garden, Liushi town, Yueqing, Wenzhou, China ,325604

### 3. Specification of Safewire Cylindrical socket:

### A)Product dimension:

SFGS811-WL Units:mm



### B)Available 45×45mm modules/socket/accessories:



C) Safewire Cylindrical socket application in different system:



### Wenzhou Safewire Electric Co.,Ltd.

2nd floor, Wealth Garden, Liushi town, Yueqing, Wenzhou, China ,325604



E)Safewire optional of economical package:





### Wenzhou Safewire Electric Co., Ltd.

2nd floor, Wealth Garden, Liushi town, Yueqing, Wenzhou, China, 325604

#### **Installation Process**

- 1. Cut out as specification sheet.
- 2. put the bottom box into cut-out