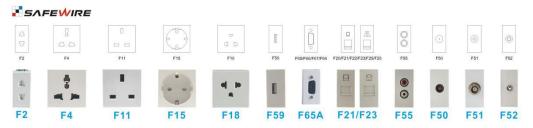

# 2. Advantage of Safewire Cylindrical socket:

1.Modular design for configuration of power supply and communication of 45×45mm modules.

2.More optional φ 80mm, φ100, φ124mm for grommet hole in furniture.