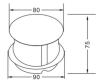

### A)Product dimension:

SFGS811-WL Units:mm

## **Quick Details:**

| Serial No. | Parameter                           | Description                                   |
|------------|-------------------------------------|-----------------------------------------------|
| 1          | Safewire item                       | SFGS811-WL                                    |
| 2          | Panel Material                      | Fire-retardant PC plastic                     |
| 3          | <b>Bottom box Material</b>          | Fire-retardant PC plastic                     |
| 4          | Panel Dimension(mm)                 | 95*95*76 mm                                   |
| 5          | size of hole(mm)                    | Ø82                                           |
| 6          | Carton Packing size                 | 100*100*100mm                                 |
| 7          | Capacity of modules /Interface size | TypeA ,TypeC,wireless charging                |
| 8          | Configuration                       | 1 wireless charging+1* USB TypeA+1 *USB TypeC |
| 9          | Available modules                   | 45mm modules                                  |