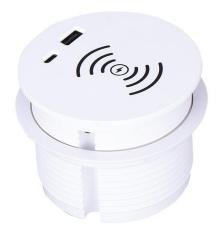

## SPECIFICATION SHEET

PRODUCT NAME: Grommet with USB

PRODUCT No.: SFGS811-WL

Tel:0086-577-61725369; Mob:0086-18612380398

ZIP:325604

(E-mail): info@safewirele.com (WEB): http://www.safewirele.com

## **Quick Details:**

| Serial No. | Parameter                           | Description                                   |
|------------|-------------------------------------|-----------------------------------------------|
| 1          | Safewire item                       | SFGS811-WL                                    |
| 2          | Panel Material                      | Fire-retardant PC plastic                     |
| 3          | <b>Bottom box Material</b>          | Fire-retardant PC plastic                     |
| 4          | Panel Dimension(mm)                 | 95*95*76 mm                                   |
| 5          | size of hole(mm)                    | Ø82                                           |
| 6          | Carton Packing size                 | 100*100*100mm                                 |
| 7          | Capacity of modules /Interface size | TypeA ,TypeC,wireless charging                |
| 8          | Configuration                       | 1 wireless charging+1* USB TypeA+1 *USB TypeC |
| 9          | Available modules                   | 45mm modules                                  |