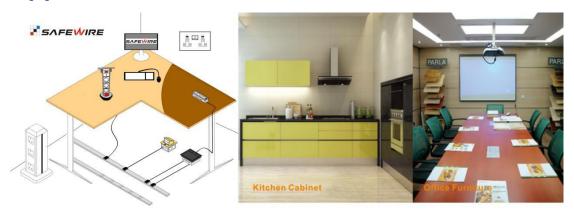

# **Application:**

### B)Available 45×45mm modules/socket/accessories:

C) Safewire Cylindrical socket application in different system: