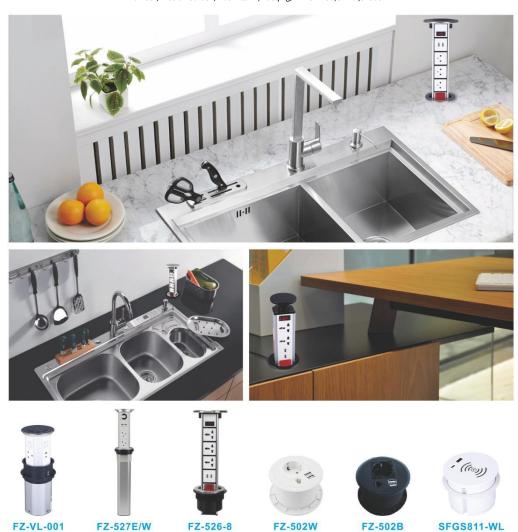

# **Application:**

### B)Available 45×45mm modules/socket/accessories:

C) Safewire Cylindrical socket application in different system: