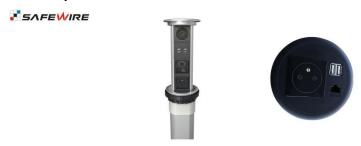

# 1. Feature of Safewire Cylindrical socket:

### 1.IP44 Level protector shutter socket

2.45 degree socket, more easy plug into unites.

### Wenzhou Safewire Electric Co., Ltd.

2nd floor, Wealth Garden, Liushi town, Yueqing, Wenzhou, China, 325604

3. Optional motorised pop up with bluetooth/USB and wireless charge etc.