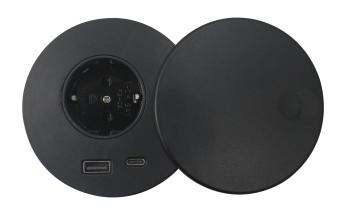

# SPECIFICATION SHEET

PRODUCT NAME: Grommet with USB

PRODUCT No.: SFGS811-EU

Tel:0086-577-61725369; Mob:0086-18612380398

ZIP:325604

(E-mail): info@safewirele.com (WEB): http://www.safewirele.com

## **Quick Details:**

| Serial No. | Parameter                           | Description                                |
|------------|-------------------------------------|--------------------------------------------|
| 1          | Safewire item                       | SFGS811-EU                                 |
| 2          | Panel Material                      | Fire-retardant PC plastic                  |
| 3          | Bottom box Material                 | Fire-retardant PC plastic                  |
| 4          | Panel Dimension(mm)                 | 95*95*76 mm                                |
| 5          | size of hole(mm)                    | Ø82                                        |
| 6          | Carton Packing size                 | 100*100*100mm                              |
| 7          | Capacity of modules /Interface size | TypeA ,TypeC,Power socket                  |
| 8          | Configuration                       | 1 *German socket+1* USB TypeA+1 *USB TypeC |
| 9          | Available modules                   | 45mm modules                               |