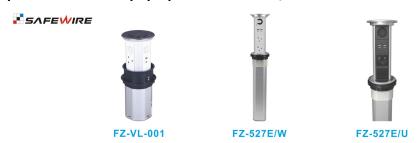

# **Application:**

# 1. Feature of Safewire Cylindrical socket:

### 1.IP44 Level protector shutter socket

2.45 degree socket, more easy plug into unites.

### Wenzhou Safewire Electric Co., Ltd.

2nd floor, Wealth Garden, Liushi town, Yueqing, Wenzhou, China, 325604

3. Optional motorised pop up with bluetooth/USB and wireless charge etc.