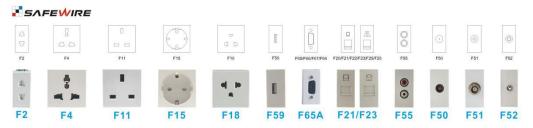

### B)Available 45×45mm modules/socket/accessories:

C) Safewire Cylindrical socket application in different system: