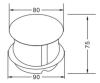

cket:

### 1.IP44 Level protector shutter socket



2.45 degree socket, more easy plug into unites.

### Wenzhou Safewire Electric Co., Ltd.

2nd floor, Wealth Garden, Liushi town, Yueqing, Wenzhou, China, 325604





3. Optional motorised pop up with bluetooth/USB and wireless charge etc.



## 2. Advantage of Safewire Cylindrical socket:

1.Modular design for configuration of power supply and communication of 45×45mm modules.



2.More optional φ 80mm, φ100, φ124mm for grommet hole in furniture.



3.Anodised EV1 Aluminum Brushing wire drawing or black poweder-coated housing.



### Wenzhou Safewire Electric Co.,Ltd.

2nd floor, Wealth Garden, Liushi town, Yueqing, Wenzhou, China ,325604

## 3. Specification of Safewire Cylindrical socket:

### A)Product dimension:

SFGS811-WL Units:mm



### B)Available 45×45mm modules/socket/accessories:



C) Safewire Cylindrical socket application in different system:



### Wenzhou Safewire Electric Co.,Ltd.

2nd floor, Wealth Garden, Liushi town, Yueqing, Wenzhou, China ,325604



E)Safewire optional of economical package:





### Wenzhou Safewire Electric Co., Ltd.

2nd floor, Wealth Garden, Liushi town, Yueqing, Wenzhou, China, 325604

#### **Installation Process**

- 1. Cut out as specification sheet.
- 2. put the bottom box into cut-out hole, punch the self-tapping screw and fix the bottom box.
- 3. Remove plastic frame fixing socket modules. Assembly the socket or data Jack into the plastic frame and press frame ensure them combine tightly.
- 4. Keep socket modules connected by inner wire (it should be copper core 1.5mm<sup>2<