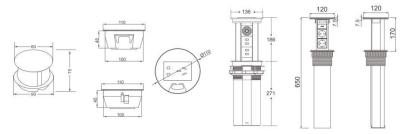

TypeC,Power socket                  |
| 8          | Configuration                       | 1 *German socket+1* USB TypeA+1 *USB TypeC |
| 9          | Available modules                   | 45mm modules                               |

# **Application:**



# 1. Feature of Safewire Cylindrical socket:

### 1.IP44 Level protector shutter socket



2.45 degree socket, more easy plug into unites.

### Wenzhou Safewire Electric Co., Ltd.

2nd floor, Wealth Garden, Liushi town, Yueqing, Wenzhou, China, 325604





3. Optional motorised pop up with bluetooth/USB and wireless charge etc.



## 2. Advantage of Safewire Cylindrical socket:

1.Modular design for configuration of power supply and communication of 45×45mm modules.



2.More optional φ 80mm, φ100, φ124mm for grommet hole in furniture.



3.Anodised EV1 Aluminum Brushing wire drawing or black poweder-coated housing.



### Wenzhou Safewire Electric Co.,Ltd.

2nd floor, Wealth Garden, Liushi town, Yueqing, Wenzhou, China ,325604

## 3. Specification of Safewire Cylindrical socket:

### A)Product dimension:

SFGS811-WL Units:mm



### B)Available 45×45mm modules/socket/accessories:



C) Safewire Cylindrical socket application in different system:



### Wenzhou Safewire Electric Co.,Ltd.

2nd floor, Wealth Garden, Liushi town, Yueqing, Wenzhou, China ,325604



E)Safewire optional of economical package:





### Wenzhou Safewire Electric Co., Ltd.

2nd floor, Wealth Garden, Liushi town, Yueqing, Wenzhou, China, 325604

#### **Installation Process**

- 1. Cut out as specification sheet.
- 2. put the bottom box into cut-out