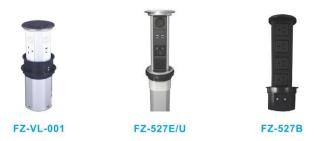

### B)Available 45×45mm modules/socket/accessories:

C) Safewire Cylindrical socket application in different system: