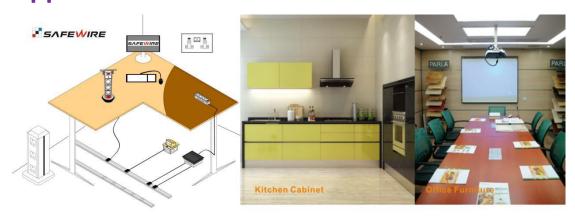

# **Application:**

### B)Available 45×45mm modules/socket/accessories:

C) Safewire Cylindrical socket application in different system: