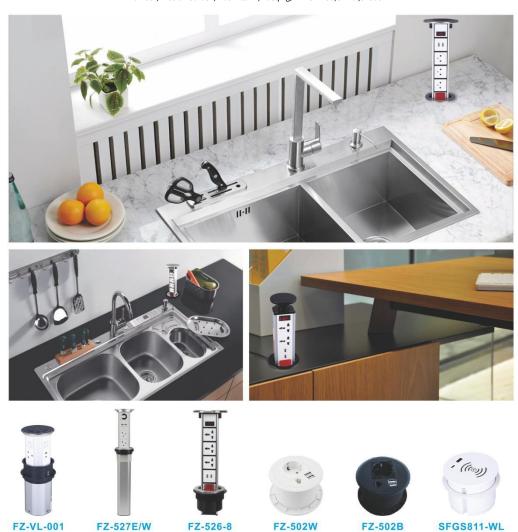

### B)Available 45×45mm modules/socket/accessories:

C) Safewire Cylindrical socket application in different system: