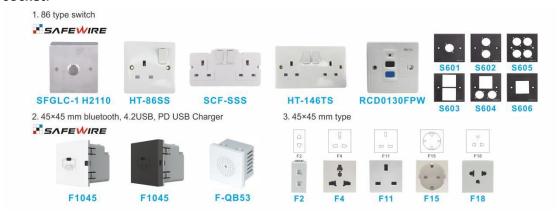

### Wenzhou Safewire Electric Co., Ltd.

2nd floor, Wealth Garden, Liushi town, Yueqing, Wenzhou, China ,325604

1. IP44 pop up socket with shutter, hidden socket!

2.International 45×45 mm /86 type switch ,bluetooth, 4.2USB, PD USB Charger and socket.

# 3. Specification of Safewire Counter top socket:

A) Product dimension:

B) Available installation modules/socket/accessories: