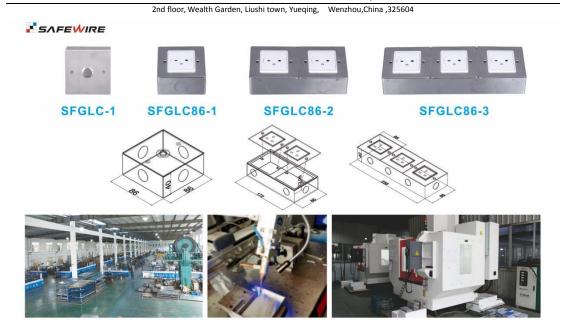

Wenzhou Safewire Electric CO., Ltd.

2nd floor, Wealth Garden, Liushi town, Yueqing, Wenzhou, China ,325604

## **Quick Details:**

| Serial No. | Parameter         | Description                                      |
|------------|-------------------|--------------------------------------------------|
| 1          | Safewire item     | SFGLC86-3                                        |
| 2          | Panel Material    | Aluminum alloy                                   |
| 3          | Panel dimension   | 86*258*40mm                                      |
| 4          | Color             | Champaign gold/Rose-bengal/black/Stainless steel |
|            |                   | silver                                           |
| 5          | Available modules | three 45*45mm socket                             |

# 3. Specification of Safewire Counter top socket:

A) Product dimension:

B) Available installation modules/socket/accessories: