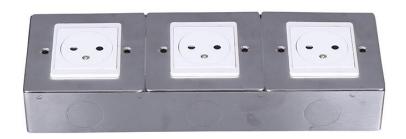

# SPECIFICATION SHEET

PRODUCT NAME: Cabinet PDU

PRODUCT No.: SFGLC86-3

Tel:0086-577-61725369; Mob:0086-18612380398;ZIP:325604

(E-mail): info@safewirele.com (WEB): http://www.safewirele.com

2nd floor, Wealth Garden, Liushi town, Yueqing, Wenzhou, China ,325604

## **Quick Details:**

| Serial No. | Parameter         | Description                                      |
|------------|-------------------|--------------------------------------------------|
| 1          | Safewire item     | SFGLC86-3                                        |
| 2          | Panel Material    | Aluminum alloy                                   |
| 3          | Panel dimension   | 86*258*40mm                                      |
| 4          | Color             | Champaign gold/Rose-bengal/black/Stainless steel |
|            |                   | silver                                           |
| 5          | Available modules | three 45*45mm socket                             |