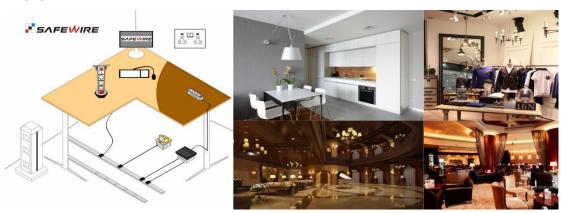

floor, Wealth Garden, Liushi town, Yueqing, Wenzhou, China ,325604

## **Quick Details:**

| Serial No. | Parameter         | Description                                      |
|------------|-------------------|--------------------------------------------------|
| 1          | Safewire item     | SFGLC86-3                                        |
| 2          | Panel Material    | Aluminum alloy                                   |
| 3          | Panel dimension   | 86*258*40mm                                      |
| 4          | Color             | Champaign gold/Rose-bengal/black/Stainless steel |
|            |                   | silver                                           |
| 5          | Available modules | three 45*45mm socket                             |

# **Application:**



# 1. Feature of Safewire Counter top socket:

1.Customization OEM & ODM Production:Reasonable MOQ ≤100 Units.



### Wenzhou Safewire Electric Co., Ltd.



2.304 Stainless / Chrome surface finish , more performance anti-corrosion & anti-oil



3. More optional color like Silver/Black/White/Graphite etc.



### 2.Advantage of Safewire Counter top socket:



### Wenzhou Safewire Electric Co., Ltd.

2nd floor, Wealth Garden, Liushi town, Yueqing, Wenzhou, China ,325604

1. IP44 pop up socket with shutter, hidden socket!



2.International 45×45 mm /86 type switch ,bluetooth, 4.2USB, PD USB Charger and socket.



3. Supply with GST or Cable Connector accessores etc.



# 3. Specification of Safewire Counter top socket:

A) Product dimension:



B) Available installation modules/socket/access