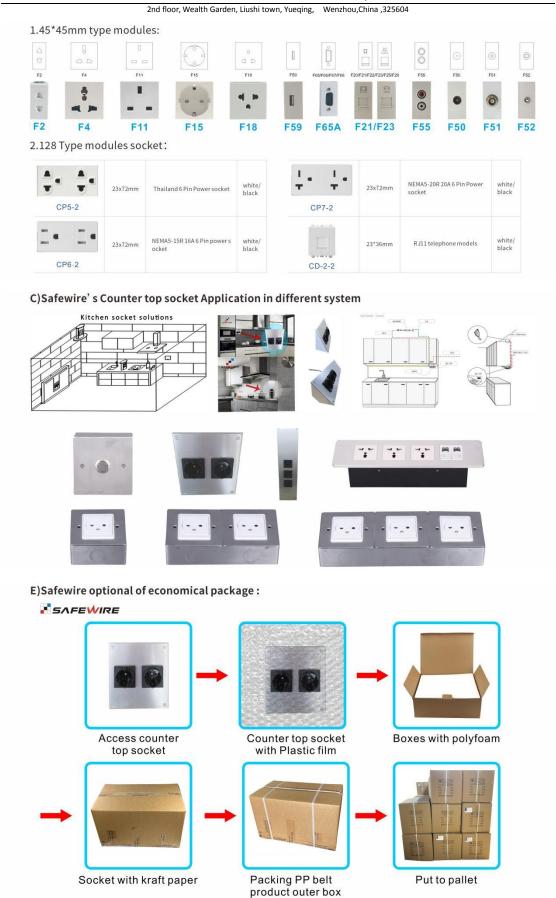

# 3. Specification of Safewire Counter top socket:

A) Product dimension:

B) Available installation modules/socket/accessories: