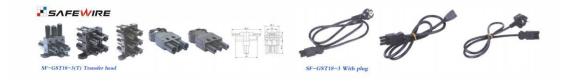

|
| 5          | Available modules | three 45*45mm socket                             |

# **Application:**



# 1. Feature of Safewire Counter top socket:

1.Customization OEM & ODM Production:Reasonable MOQ ≤100 Units.



### Wenzhou Safewire Electric Co., Ltd.



2.304 Stainless / Chrome surface finish , more performance anti-corrosion & anti-oil



3. More optional color like Silver/Black/White/Graphite etc.



### 2.Advantage of Safewire Counter top socket:



### Wenzhou Safewire Electric Co., Ltd.

2nd floor, Wealth Garden, Liushi town, Yueqing, Wenzhou, China ,325604

1. IP44 pop up socket with shutter, hidden socket!



2.International 45×45 mm /86 type switch ,bluetooth, 4.2USB, PD USB Charger and socket.



3. Supply with GST or Cable Connector accessores etc.



# 3. Specification of Safewire Counter top socket:

A) Product dimension:



B) Available installation modules/socket/accessories:



### Wenzhou Safewire Electric Co.,Ltd.





### Wenzhou Safewire Electric Co., Ltd.

2nd floor, Wealth Garden, Liushi town, Yueqing, Wenzhou, China, 325604

#### **Installation Process**

- 1. screw and fix the bottom box.
- 2. Fixing socket modules. Assembly the socket or data Jack into the plastic frame and press frame ensure them combine tightly.
- 3. Keep socket modules connected by inner wire (it should be copper core 1.5mm<sup>2</sup>9~20 wire and length should be suitable). Then earthing and ensure inner wire tightly with modules.

### Attentions:

- 1. Prevent from corrosive liquid, gas (strong acid, strong alkali, paint) and humidity.
- 2. All dim