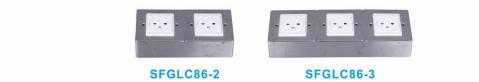

# SPECIFICATION SHEET

PRODUCT NAME: Cabinet PDU

PRODUCT No.: SFGLC86-3

Tel:0086-577-61725369; Mob:0086-18612380398;ZIP:325604

(E-mail): info@safewirele.com (WEB): http://www.safewirele.com

2nd floor, Wealth Garden, Liushi town, Yueqing, Wenzhou, China ,325604

## **Quick Details:**

| Serial No. | Parameter         | Description                                      |
|------------|-------------------|--------------------------------------------------|
| 1          | Safewire item     | SFGLC86-3                                        |
| 2          | Panel Material    | Aluminum alloy                                   |
| 3          | Panel dimension   | 86*258*40mm                                      |
| 4          | Color             | Champaign gold/Rose-bengal/black/Stainless steel |
|            |                   | silver                                           |
| 5          | Available modules | three 45*45mm socket                             |