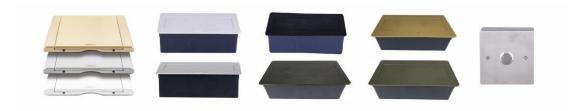

|
| 2          | Panel Material    | Aluminum alloy                                   |
| 3          | Panel dimension   | 86*258*40mm                                      |
| 4          | Color             | Champaign gold/Rose-bengal/black/Stainless steel |
|            |                   | silver                                           |
| 5          | Available modules | three 45*45mm socket                             |

# **Application:**



# 1. Feature of Safewire Counter top socket:

1.Customization OEM & ODM Production:Reasonable MOQ ≤100 Units.



### Wenzhou Safewire Electric Co., Ltd.



2.304 Stainless / Chrome surface finish , more performance anti-corrosion & anti-oil



3. More optional color like Silver/Black/White/Graphite etc.



### 2.Advantage of Safewire Counter top socket:



### Wenzhou Safewire Electric Co., Ltd.

2nd floor, Wealth Garden, Liushi town, Yueqing, Wenzhou, China ,325604

1. IP44 pop up socket with shutter, hidden socket!



2.International 45×45 mm /86 type switch ,bluetooth, 4.2USB, PD USB Charger and socket.



3. Supply with GST or Cable Connector accessores etc.



# 3. Specification of Safewire Counter top socket:

A) Product dimension:



B) Available installation modules/socket/accessories:



### Wenzhou Safewire Electric Co.,Ltd.





### Wenzhou Safewire Electric Co., Ltd.

2nd floor, Wealth Garden, Liushi town, Yueqing, Wenzhou, China, 325604

#### **Installation Process**

- 1. screw and fix the bottom box.
- 2. Fixing socket modules. Assembly the socket or data Jack into the plast